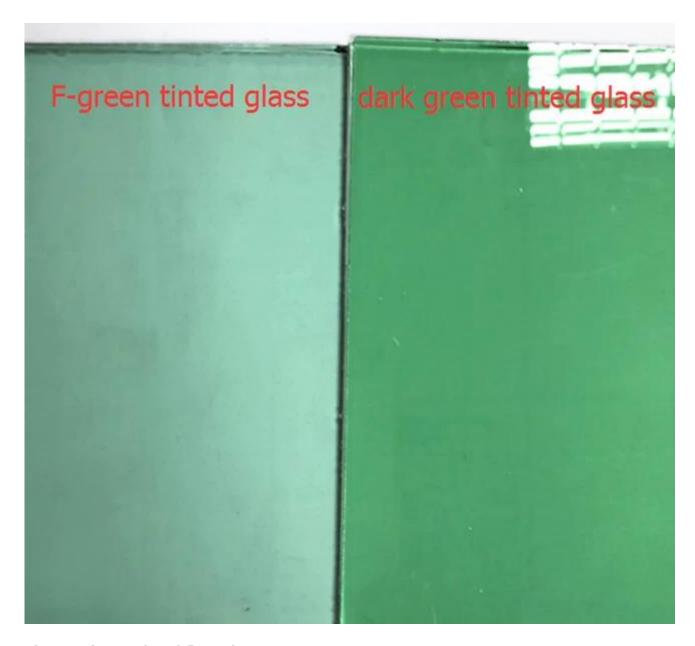

**Standard size:** 2140\*3300mm, 2250\*3300mm, 2140\*1650mm, 2440\*1650mm, etc. Customized size is available.

**Color:** F-green(light green or French green). Other available color like dark green, dark blue, Ford blue, dark bronze, Euro bronze, dark grey(black), Euro grey etc.

**Except 4mm F-green tinted float glass, Other 4mm color glass you can get from SHENZHEN JIMY GLASS** as below: 4mm clear float glass, 4mm dark grey tinted float glass, 4mm Euro grey tinted float glass, 4mm dark green tinted float glass, 4mm dark bronze tinted float glass, 4mm Euro bronze tinted float glass, 4mm Ford blue tinted float glass, 4mm dark blue tinted float glass, 4mm ultra clear float glass etc.

#### Picture of 4mm light green tinted glass

Picture of 4mm green tinted float glass

Picture of 4mm tinted float glass

Picture of JIMY GLASS warehouse