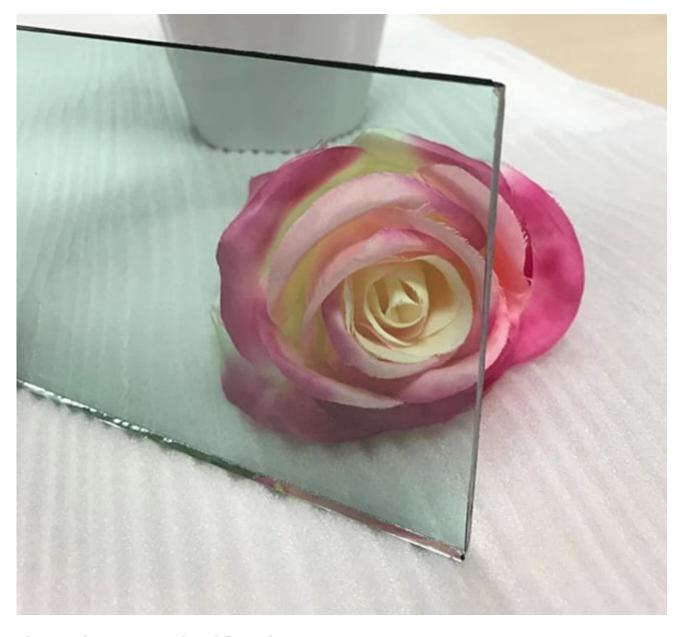

## **About 4mm French green glass**

4mm French green glass is also named 4mm F-green glass, 4mm F-green tinted float glass, 4mm light green tinted float glass, 4mm F-green color glass etc. 4mm light green tinted float glass is produced by adding metal oxides during the manufacturing of clear float glass. As an energy saving decorative glass, 4mm F-green tinted glass can absorb the sun's visible light and weaken the intensity of sunlight.

#### Picture of 4mm light green tinted glass

Picture of 4mm green tinted float glass

Picture of 4mm tinted float glass

Picture of JIMY GLASS warehouse