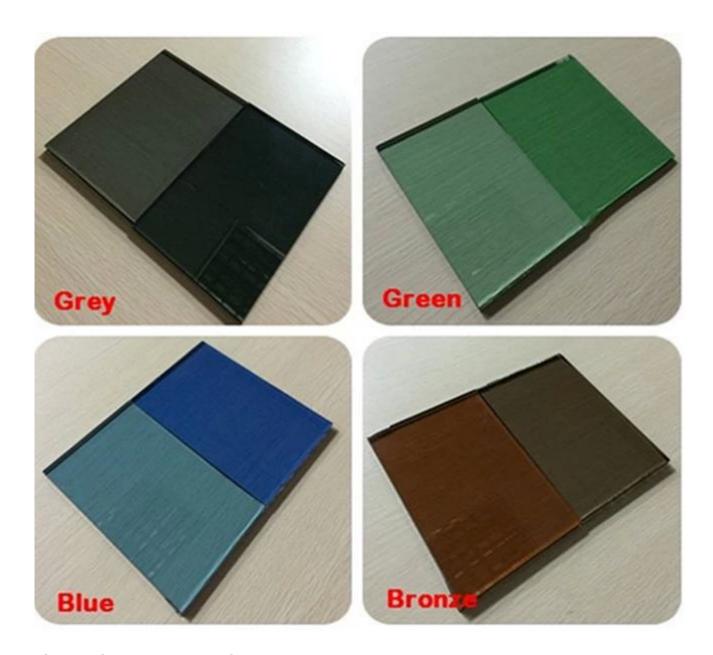

**Standard size:** 2140\*3300mm, 2250\*3300mm, 2140\*1650mm, 2440\*1650mm, etc. Customized size is available.

**Color:** F-green(light green or French green). Other available color like dark green, dark blue, Ford blue, dark bronze, Euro bronze, dark grey(black), Euro grey etc.

**Except 4mm F-green tinted float glass, Other 4mm color glass you can get from SHENZHEN JIMY GLASS** as below: 4mm clear float glass, 4mm dark grey tinted float glass, 4mm Euro grey tinted float glass, 4mm dark green tinted float glass, 4mm dark bronze tinted float glass, 4mm Euro bronze tinted float glass, 4mm Ford blue tinted float glass, 4mm dark blue tinted float glass, 4mm ultra clear float glass etc.

#### Picture of 4mm light green tinted glass

Picture of 4mm green tinted float glass

Picture of 4mm tinted float glass

Picture of JIMY GLASS warehouse