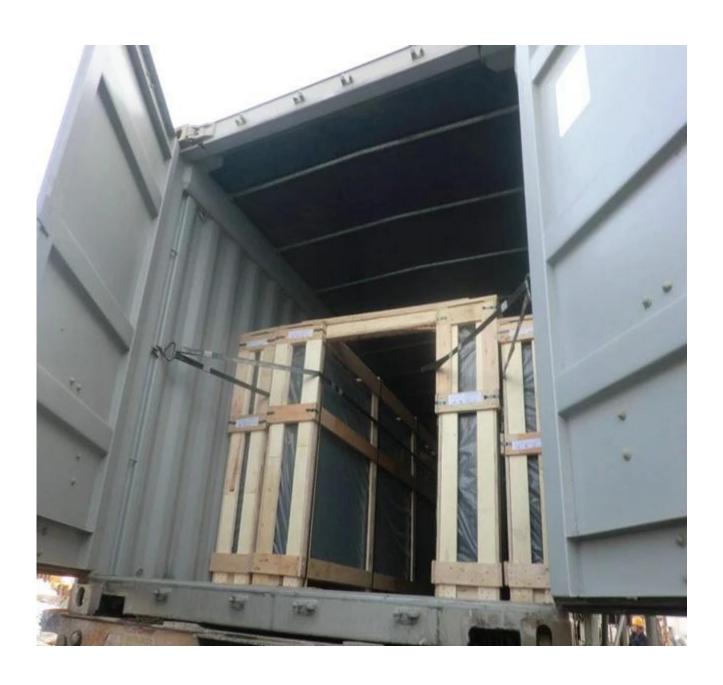

#### Specification of 553 toughened laminated glass

- 1. Max size: 3000\*8000mm, Min size: 150\*300mm, customized size is available
- 2. Available PVB thickness: 0.38mm or multiply of 0.38mm
- 3. Available PVB color: clear, milk white, blue, grey, bronze, black etc.
- 4. Deep process can be accepted like, edge polished, drilling holes, cutout etc.
- 5. Delivery times: 7-15 days after order is confirmed, if your order is urgent, we can help you to arrange in advance.
- 6. Package: 20mm thick fresh new plywood crates with steel belt, suit for any kind of unloading.

#### Picture of color tempered laminated glass

Production line of tempered laminated glass

Strong packing of 11.14mm light green tempered laminated glass