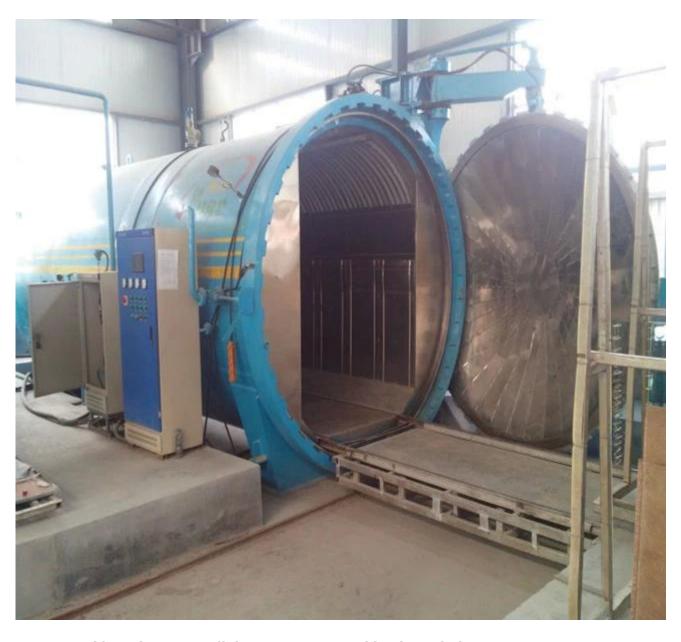

#### Picture of color tempered laminated glass

Production line of tempered laminated glass

Strong packing of 11.14mm light green tempered laminated glass