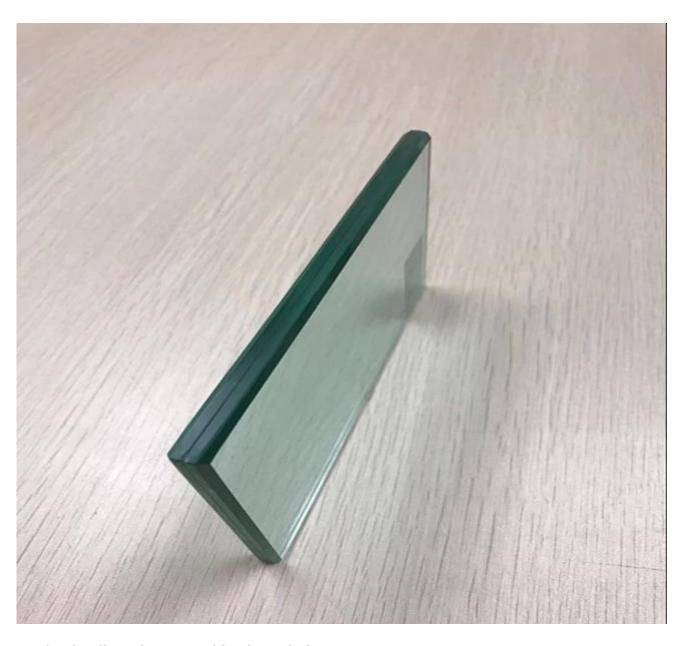

#### 11.14mm green tempered laminated glass

11.14mm green tempered laminated glass is make of 2 sheets of 5mm F green tempered glass and 3 layers of PVB, which are permanently bonded by heat and pressure. Even thought while it's broken, fragments usually adhere to the plastic layers, reducing injury risks.

#### Picture of color tempered laminated glass

Production line of tempered laminated glass

Strong packing of 11.14mm light green tempered laminated glass