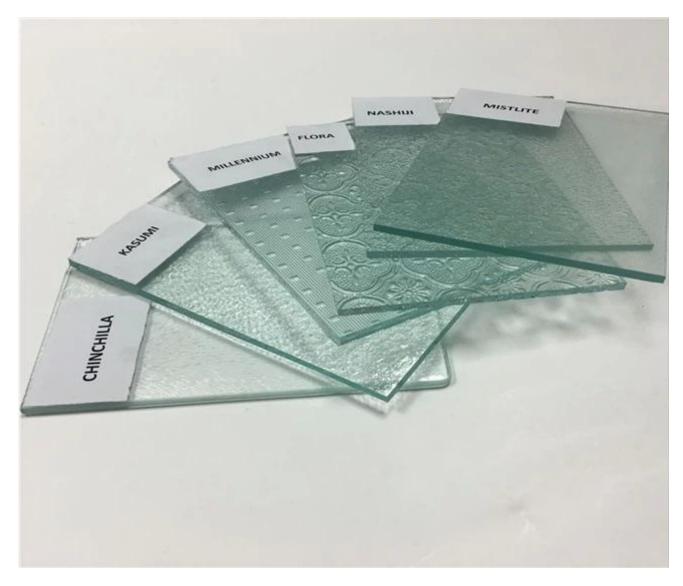

4.Surface: texture on one side, or texture on two sides

5.Patterns: Aqualite, Bamboo, Beehive, Canelado, Chinchilla, Crystal, Diamond, Flora, Karatachi, Masterlite, Millennium, Mistlite, Morgon II, <u>Nashiji</u>, Rain and Wanji, Kasumi etc.

#### Variety pattern of 5 mm clear patterned glass

5mm clear Flora patterned glass directly use in doors , windows and furniture table

5mm clear Flora patterned glass with strong export plywood crates with powder interlayer