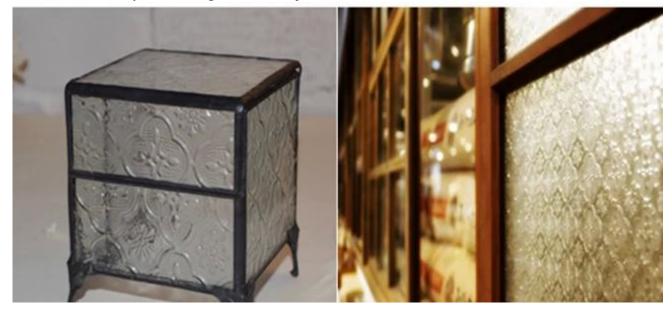

# 5mm clear Flora patterned glass applications:

1. Widely use for shower doors or decorative windows

2.Make of furniture glass table top

3.Use for office or home partition wall

4.Apply in Interior screens