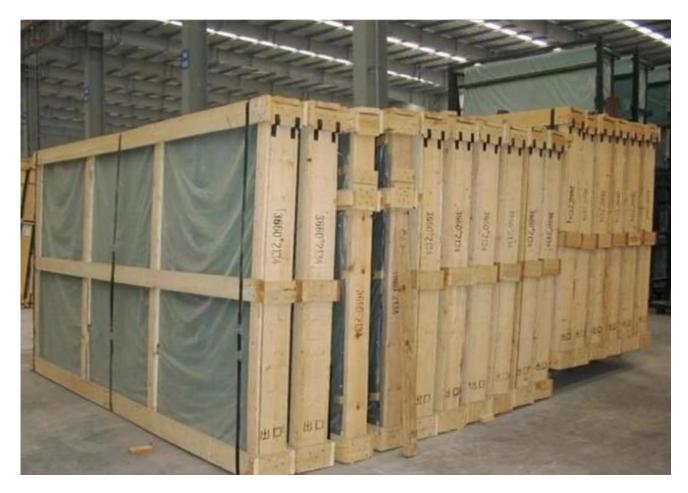

#### Variety pattern of 5 mm clear patterned glass

5mm clear Flora patterned glass directly use in doors , windows and furniture table

5mm clear Flora patterned glass with strong export plywood crates with powder interlayer