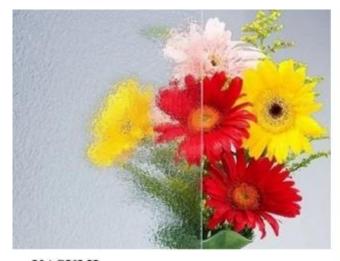

#### About 3mm clear Nashiji patterned glass

3mm clear Nashiji patterned glass also named 3mm clear Nashiji embossed glass, 3mm clear Nashiji figured glass. It is a kind of decorative translucent glass with embossed patterns on one or both surfaces. Pattern glass is generally used where privacy or obscurity is demand but light transmission is still important. The most advantage of patterned glass is that it can allow light to pass through, at the same time, it can also prevent clear view. Generally speaking, it transmits only slightly less light than clear float glass.

# Application of 3mm clear Nashiji rolled glass

3mm clear Nashiji patterned glass can be cut into standard sizes or cut into customized sizes for a specific customer application. Patterned glass is applied to all kinds of public and private places, such as office, meeting room, hotel, hospital, bath room, washroom, it's most often found in bathroom windows and doors, or interior partition wall glass etc.