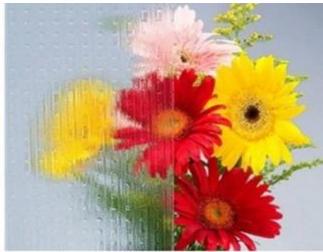

#### About 3mm clear Nashiji patterned glass

3mm clear Nashiji patterned glass also named 3mm clear Nashiji embossed glass, 3mm clear Nashiji figured glass. It is a kind of decorative translucent glass with embossed patterns on one or both surfaces. Pattern glass is generally used where privacy or obscurity is demand but light transmission is still important. The most advantage of patterned glass is that it can allow light to pass through, at the same time, it can also prevent clear view. Generally speaking, it transmits only slightly less light than clear float glass.

#### Picture of 3mm clear Nashiji patterned glass

Different patterns of 3 mm textured glass

DIAMOND FLOR

FLORAL NASHIJI

RAIN-S SILESIA

KASUMI FLORA

RAIN-S MILLENNIUM