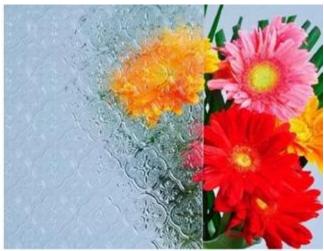

#### **Production of 3mm clear Nashji textured glass**

3mm clear Nashiji patterned glass is made with a rolled glass process. All rolled patterned glass begins as a batch of materials, including silica sand, soda, and lime. These materials are melted together in a tank, and then the molten glass mixture is fed onto a machine slab. The glass flows under a refractory gate which controls glass volume and speed then moves between two counter-rotating, water-cooled rollers. One of these rollers is embossed, imprinting a distinct pattern onto the soft surface of the glass while the other roller is smooth.

#### Picture of 3mm clear Nashiji patterned glass

Different patterns of 3 mm textured glass

DIAMOND FLOR

FLORAL NASHIJI

RAIN-S SILESIA

KASUMI FLORA

RAIN-S MILLENNIUM