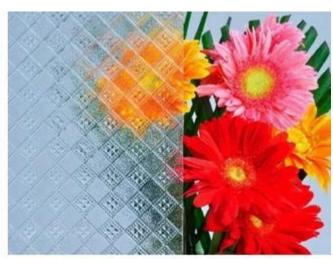

### Specification of 3mm clear Nashiji embossed glass

Thickness: 3mm, other available thickness like <u>4mm clear Nashiji patterned glass, 5mm clear Nashiji patterned glass</u>

Standard size: 1220\*1830mm, 1500\*2000mm, 1524\*2134mm, 1830\*2440mm, 2140\*3300mm etc. Patterns: Aqualite, Bamboo, Beehive, Canelado, Chinchilla, Crystal, Diamond, Flora, Karatachi, Masterlite, Millennium, Mistlite, Morgon II, Nashiji, Rain and Wanji, Kasumi etc.

#### Picture of 3mm clear Nashiji patterned glass

Different patterns of 3 mm textured glass

DIAMOND FLOR

FLORAL NASHIJI

RAIN-S SILESIA

KASUMI FLORA

RAIN-S MILLENNIUM