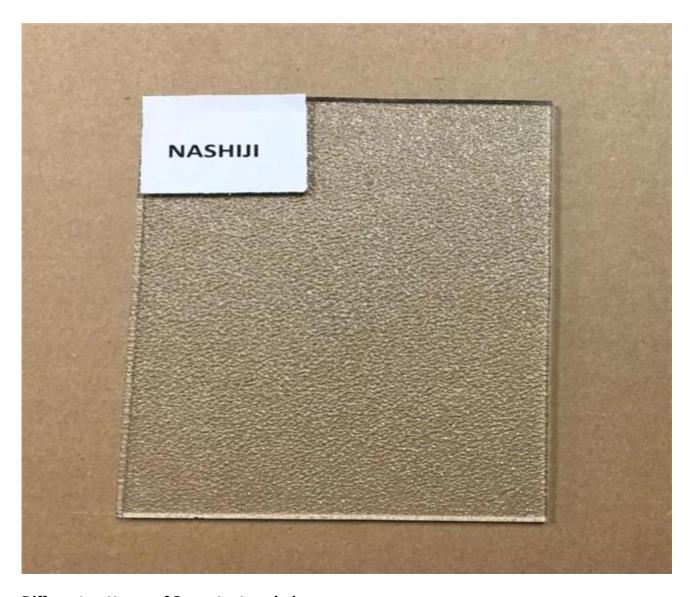

# Good quality 3mm clear Nashiji patterned glass sheets

#### About 3mm clear Nashiji patterned glass

3mm clear Nashiji patterned glass also named 3mm clear Nashiji embossed glass, 3mm clear Nashiji figured glass. It is a kind of decorative translucent glass with embossed patterns on one or both surfaces. Pattern glass is generally used where privacy or obscurity is demand but light transmission is still important. The most advantage of patterned glass is that it can allow light to pass through, at the same time, it can also prevent clear view. Generally speaking, it transmits only slightly less light than clear float glass.

#### Picture of 3mm clear Nashiji patterned glass

Different patterns of 3 mm textured glass

DIAMOND FLOR

FLORAL NASHIJI

RAIN-S SILESIA

KASUMI FLORA

RAIN-S MILLENNIUM