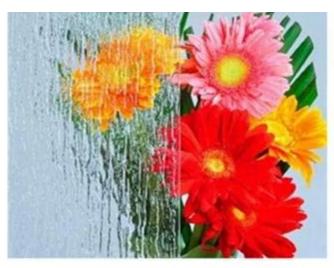

#### About 3mm clear Nashiji patterned glass

3mm clear Nashiji patterned glass also named 3mm clear Nashiji embossed glass, 3mm clear Nashiji figured glass. It is a kind of decorative translucent glass with embossed patterns on one or both surfaces. Pattern glass is generally used where privacy or obscurity is demand but light transmission is still important. The most advantage of patterned glass is that it can allow light to pass through, at the same time, it can also prevent clear view. Generally speaking, it transmits only slightly less light than clear float glass.

#### Picture of 3mm clear Nashiji patterned glass

Different patterns of 3 mm textured glass

DIAMOND FLOR

FLORAL NASHIJI

RAIN-S SILESIA

KASUMI FLORA

RAIN-S MILLENNIUM