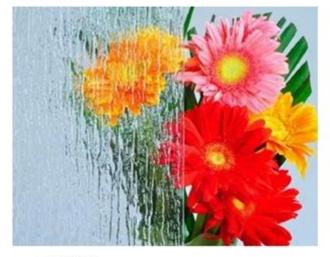

#### About 3mm clear Nashiji patterned glass

3mm clear Nashiji patterned glass also named 3mm clear Nashiji embossed glass, 3mm clear Nashiji figured glass. It is a kind of decorative translucent glass with embossed patterns on one or both surfaces. Pattern glass is generally used where privacy or obscurity is demand but light transmission is still important. The most advantage of patterned glass is that it can allow light to pass through, at the same time, it can also prevent clear view. Generally speaking, it transmits only slightly less light than clear float glass.

# Expect 3mm clear Nashiji glass, other available patterned glass such as:

3mm clear diamond patterned glass, 3mm clear flora patterned glass, 3mm clear mistlite patterned glass, 3mm clear kasumi patterned glass, 3mm clear Aqualite patterned glass etc.