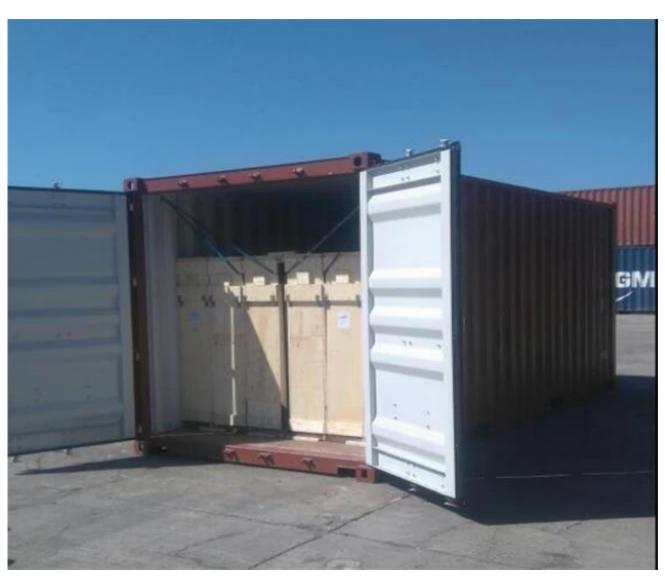

or cut into customized sizes for a specific customer application. Patterned glass is applied to all kinds of public and private places, such as office, meeting room, hotel, hospital, bath room, washroom, it's most often found in bathroom windows and doors, or interior partition wall glass etc.

# Expect 3mm clear Nashiji glass, other available patterned glass such as:

3mm clear diamond patterned glass, 3mm clear flora patterned glass, 3mm clear mistlite patterned glass, 3mm clear kasumi patterned glass, 3mm clear Aqualite patterned glass etc.

#### Picture of 3mm clear Nashiji patterned glass



Different patterns of 3 mm textured glass



DIAMOND FLOR





FLORAL NASHIJI





RAIN-S SILESIA





KASUMI FLORA





RAIN-S MILLENNIUM

# Strong package of 3mm clear Nashiji patterned glass