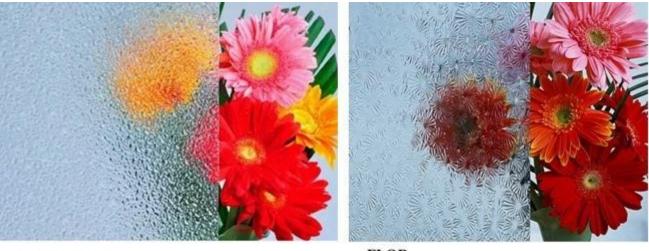

# Expect 3mm clear Nashiji glass, other available patterned glass such as:

3mm clear diamond patterned glass, 3mm clear flora patterned glass, 3mm clear mistlite patterned glass, 3mm clear kasumi patterned glass, 3mm clear Aqualite patterned glass etc.

#### Picture of 3mm clear Nashiji patterned glass

Different patterns of 3 mm textured glass

DIAMOND FLOR

FLORAL NASHIJI

RAIN-S SILESIA

KASUMI FLORA

RAIN-S MILLENNIUM