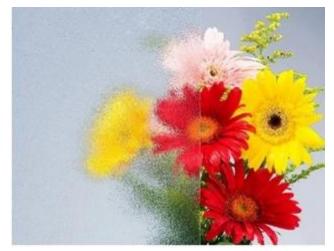

# Expect 3mm clear Nashiji glass, other available patterned glass such as:

3mm clear diamond patterned glass, 3mm clear flora patterned glass, 3mm clear mistlite patterned glass, 3mm clear kasumi patterned glass, 3mm clear Aqualite patterned glass etc.

#### Picture of 3mm clear Nashiji patterned glass

Different patterns of 3 mm textured glass

DIAMOND FLOR

FLORAL NASHIJI

RAIN-S SILESIA

KASUMI FLORA

RAIN-S MILLENNIUM