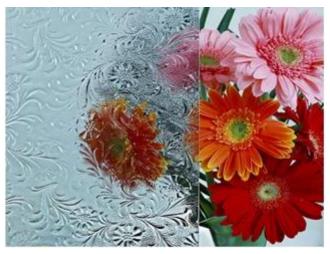

# Expect 3mm clear Nashiji glass, other available patterned glass such as:

3mm clear diamond patterned glass, 3mm clear flora patterned glass, 3mm clear mistlite patterned glass, 3mm clear kasumi patterned glass, 3mm clear Aqualite patterned glass etc.

#### Picture of 3mm clear Nashiji patterned glass

Different patterns of 3 mm textured glass

DIAMOND FLOR

FLORAL NASHIJI

RAIN-S SILESIA

KASUMI FLORA

RAIN-S MILLENNIUM