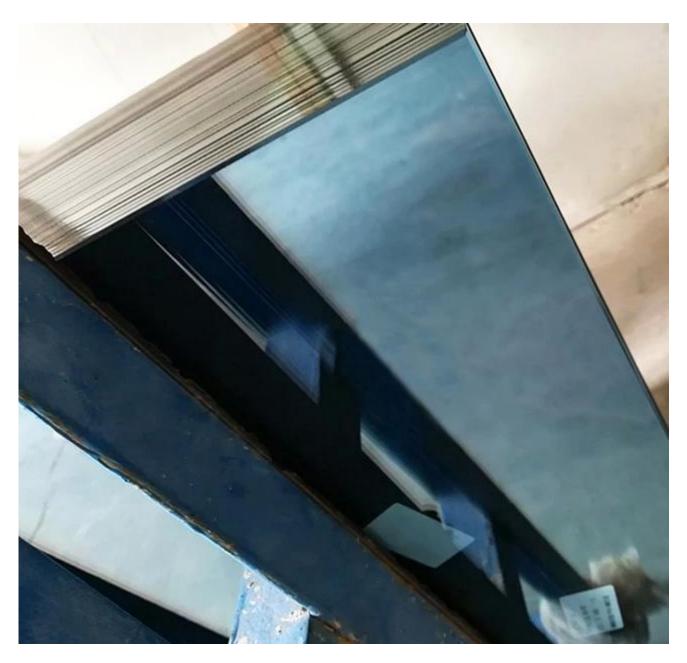

#### 8mm blue reflective tempered glass specification:

Glass name∏blue reflective tempered glass

Glass combine :reflective tempered laminated glass, reflective tempered insulated glass, reflective tempered curved glass, and so on.

Glass thickness[]8mm, customized size.
Glass Size[]1650\*2440mm, 3300\*2140mm,2250mm\*3300mm

flat shape 3300x6000mm, or other small customized size as per required,

curved shape: MinRadius:480mm, MaxArc length≤1650mm, MaxHeight≤2440mm;