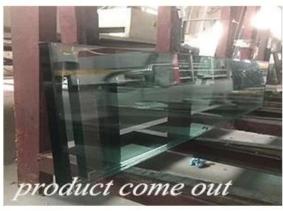

#### 8mm blue reflective tempered glass specification:

Glass name∏blue reflective tempered glass

Glass combine :reflective tempered laminated glass, reflective tempered insulated glass, reflective tempered curved glass, and so on.

Glass thickness[]8mm, customized size.
Glass Size[]1650\*2440mm, 3300\*2140mm,2250mm\*3300mm

flat shape 3300x6000mm, or other small customized size as per required,

curved shape: MinRadius:480mm, MaxArc length≤1650mm, MaxHeight≤2440mm;