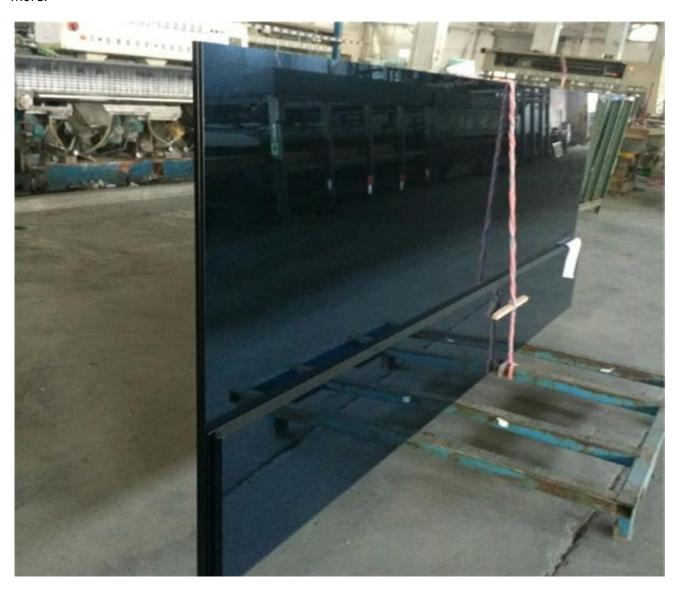

8mm blue reflective tempered glass less required by the market, which is not always produce, is customized as the market required, all the 8mm colored reflective tempered glass need customized, the delivery time which maybe little delay than normal, if you are have any project please contact to learn more.

#### 8mm blue reflective tempered glass specification:

Glass name∏blue reflective tempered glass

Glass combine :reflective tempered laminated glass, reflective tempered insulated glass, reflective tempered curved glass, and so on.

Glass thickness[]8mm, customized size.
Glass Size[]1650\*2440mm, 3300\*2140mm,2250mm\*3300mm

flat shape 3300x6000mm, or other small customized size as per required,

curved shape: MinRadius:480mm, MaxArc length≤1650mm, MaxHeight≤2440mm;