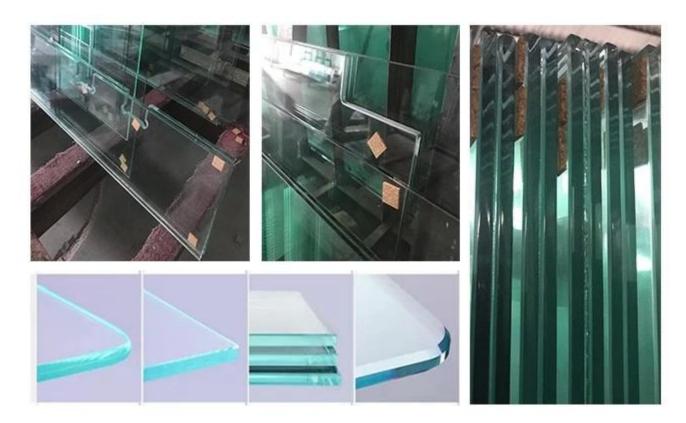

**SHENZHEN JIMY Glass** provide the processing of tempered glass service such as: edge works, drill hole, safety corner etc. Edge processing: Seamed edge, flat polish, pencil edge, beveled edge, OG edge, etc.

3 Superior durability: High wear and superior scratch resistance.

4☐Ease in processing: It can be processed like a normal float glass, it can laminated reflective glass. Insulated reflective glass.