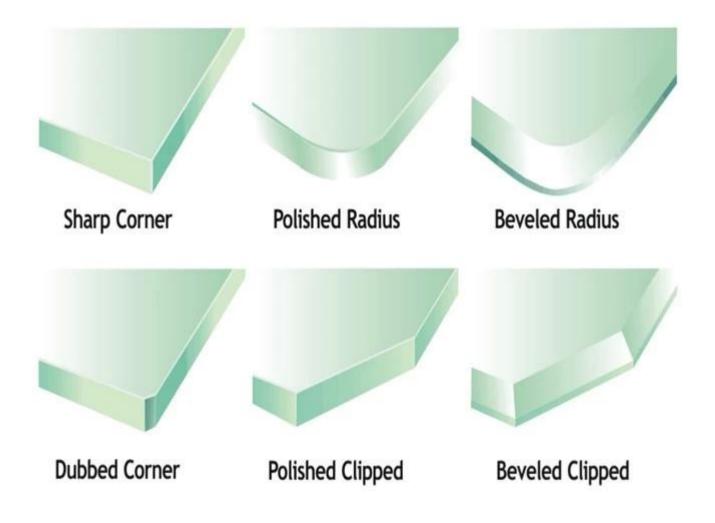

6.Table top glass can be custom with safety corner: clip corner, radius corner, eased corner, etc.

## Picture of 6mm tempered glass table top

Safety corner of 6mm toughened glass table top

Polished edge of 6mm hardened glass table top

Strong package of 6mm tempered glass table top