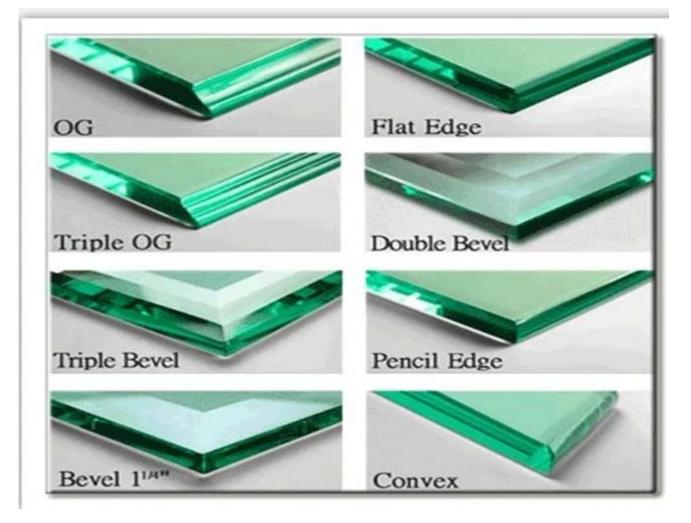

3.Available size: Max size is 3000\*8000mm, min size is 150\*300mm 4.Table top glass can be custom in a variety of shapes: round, oval, square, rectangle, racetrack and octagon etc.

5.Table top glass can be custom with finished edges: flat polished edges, round polished edges, beveled edges, OG edges, etc.

## Picture of 6mm tempered glass table top

Safety corner of 6mm toughened glass table top

Polished edge of 6mm hardened glass table top

Strong package of 6mm tempered glass table top