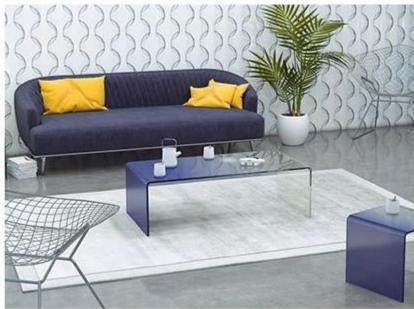

Hot bent glass Applications

Hot bent curved glass is used where security is not so prerequisite but need aesthetic scene.

- Window and curtain wall systems
- Coffee table, store and mall fronts
- Partitions and shower enclosures
- Balustrades and elevator enclosures
- Skylights, office partition

Laminated curved glass apply for glass partition wall, curtain wall, balustrade

Hot bent glass for coffee table/side table/tea table,TV table,etc.