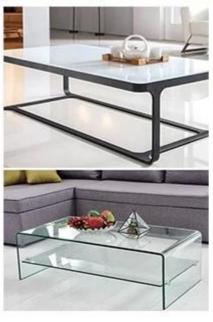

Hot bent glass Applications

Hot bent curved glass is used where security is not so prerequisite but need aesthetic scene.

- Window and curtain wall systems
- Coffee table, store and mall fronts
- Partitions and shower enclosures
- Balustrades and elevator enclosures
- Skylights, office partition

Laminated curved glass apply for glass partition wall, curtain wall, balustrade

Hot bent glass for coffee table/side table/tea table,TV table,etc.