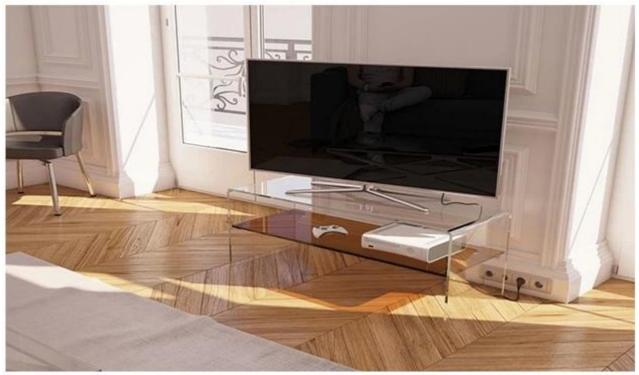

Hot bent glass Applications

Hot bent curved glass is used where security is not so prerequisite but need aesthetic scene.

- Window and curtain wall systems
- Coffee table, store and mall fronts
- Partitions and shower enclosures
- Balustrades and elevator enclosures
- Skylights, office partition

Laminated curved glass apply for glass partition wall, curtain wall, balustrade

Hot bent glass for coffee table/side table/tea table,TV table,etc.