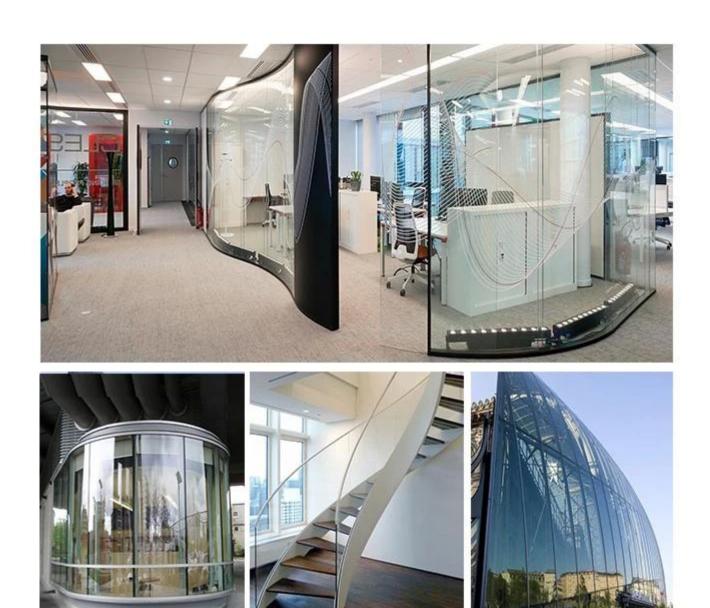

### Laminated curved glass applications

Laminated Curved or bent glass have different applications for external and internal.

| External application | 1 Commerical building 2 shop fronts 3 bay windows 4 panoramic lifts 5 walkways 6 furniture |
|----------------------|--------------------------------------------------------------------------------------------|
|----------------------|--------------------------------------------------------------------------------------------|

| Internal application | 1 showcases 2 shower doorscurtain wall 3 balustrades 4 Refrigerator cabinets 5 Elevator glass panels 6 partitions 7 skylights |
|----------------------|-------------------------------------------------------------------------------------------------------------------------------|
|----------------------|-------------------------------------------------------------------------------------------------------------------------------|

Hot bent glass Applications

Hot bent curved glass is used where security is not so prerequisite but need aesthetic scene.

- Window and curtain wall systems
- Coffee table, store and mall fronts
- Partitions and shower enclosures
- Balustrades and elevator enclosures
- Skylights, office partition