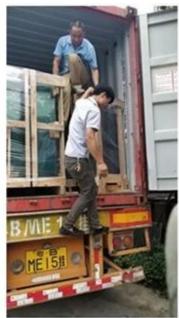

**Package:** all the glass pack in export plywood crates as strong as possible

**Production time:** 10-15 days after order is confirmed

**Others:** Except clear laminated glass, we also could do other colors like white, bronze, blue, black, green, golden, etc.; except 1/2" 12mm thick, we also could do 17.52mm, 21.52mm, three layers, four layers, other customized thickness; except tempered, we also could do non-tempered, heat strengthened, heat soaked, and so on

## **Factory view**

**Carefully inspection** 

Strong packing and safety loading