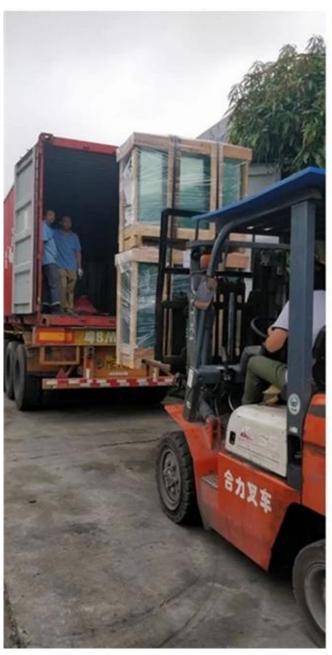

**Package:** all the glass pack in export plywood crates as strong as possible

**Production time:** 10-15 days after order is confirmed

**Others:** Except clear laminated glass, we also could do other colors like white, bronze, blue, black, green, golden, etc.; except 1/2" 12mm thick, we also could do 17.52mm, 21.52mm, three layers, four layers, other customized thickness; except tempered, we also could do non-tempered, heat strengthened, heat soaked, and so on

## **Factory view**

**Carefully inspection** 

Strong packing and safety loading