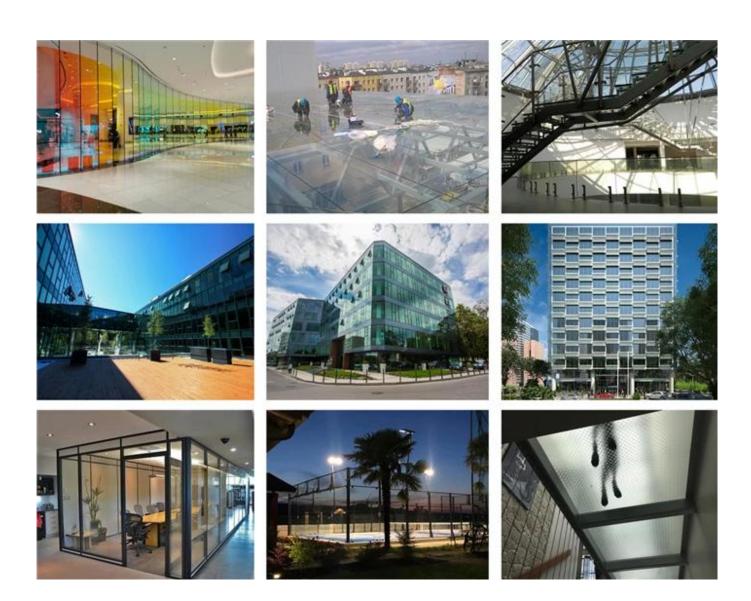

# 1/2" tempered PVB laminated clear safety glass usage

Because of the high performance of the 12mm clear tempered laminated glass, it is very popular to used for shower screens, <u>balustrades</u>, floors, exterior spider walls, balcony railings, skylight roofs, partition walls, large shopfronts, padel courts, and much others.