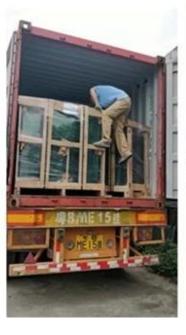

**Package:** all the glass pack in export plywood crates as strong as possible

**Production time:** 10-15 days after order is confirmed

**Others:** Except clear laminated glass, we also could do other colors like white, bronze, blue, black, green, golden, etc.; except 1/2" 12mm thick, we also could do 17.52mm, 21.52mm, three layers, four layers, other customized thickness; except tempered, we also could do non-tempered, heat strengthened, heat soaked, and so on

## **Factory view**

**Carefully inspection** 

Strong packing and safety loading