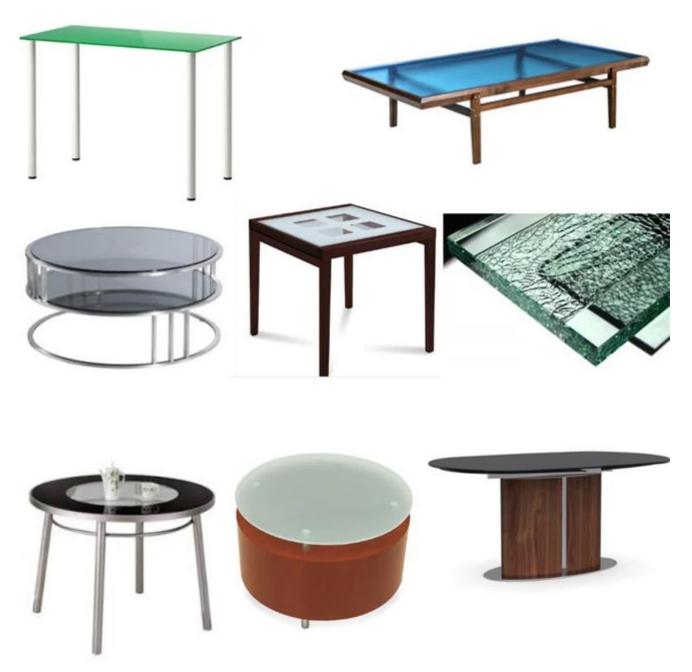

Nowadays, more and more people prefer to like glass table top cover to protect and decorative their furniture, its more beautiful and easy to clean. Glass tabletops are used in a number of different ways, but the most popular is to use the glass to protect the surface of a table, desk, or a coffee table, bar counter, Patio Glass Table Top,etc.

## Tempered glass table top polished ede and shapes:

Different types glass for table tops you can choose as follow:

- Clear tempered glass table tops
- Low Iron Crackle Glass Table Top
- Tinted Color tempered glass table tops
- Color painted glass table tops
- Screen printing glass table tops

- Decorative pattern glass table tops
  Acid etched tempered glass countertops
  Ice cracked decorative glass countertops
  Other customized table top glass