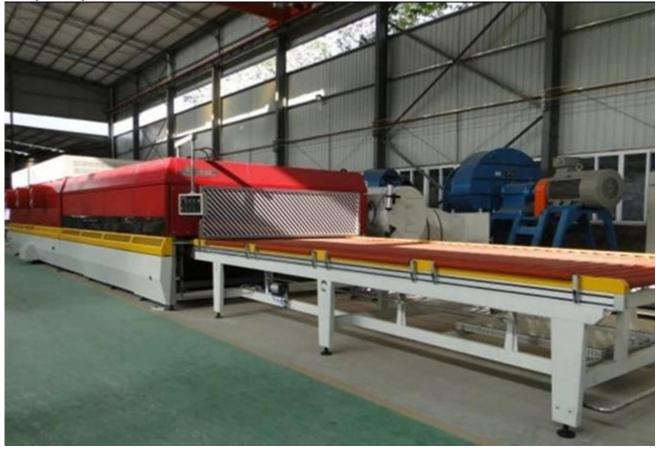

## Various types of tempered glass table tops:

8mm clear round tempered glass top:

Tempered production machine:

safety bulk packing for glass table tops :