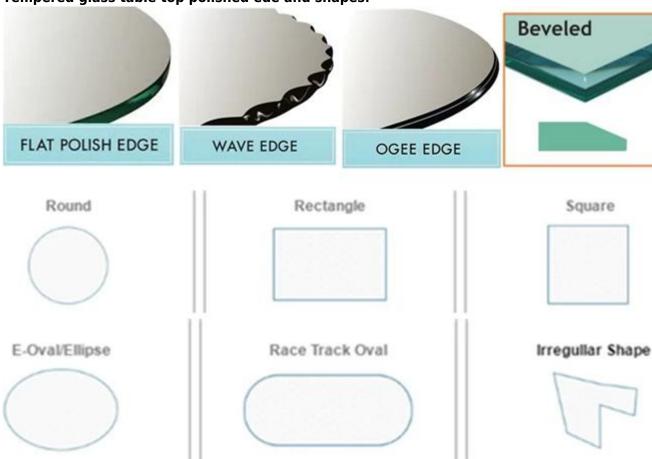

On the table top glass, any special processing could be done perfectly, such as:

- -Polishing type: Flat polish, bevel polish, pencil polish, OGEE polish, chamfer polish
- Glass shape: Rectangle, Square, Round, Oval/Ellipse ,Race Track Oval and Irregular shapes
- Corner processed: Clip corner, radius corner, eased corner, etc.

## Tempered glass table top polished ede and shapes:

Different types glass for table tops you can choose as follow:

- Clear tempered glass table tops
- Low Iron Crackle Glass Table Top
- Tinted Color tempered glass table tops
- Color painted glass table tops
- Screen printing glass table tops