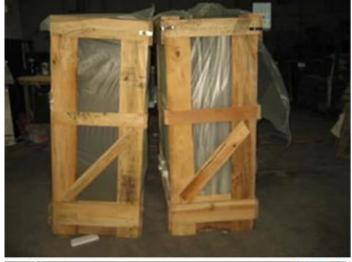

## Various types of tempered glass table tops:

8mm clear round tempered glass top:

Tempered production machine:

safety bulk packing for glass table tops :