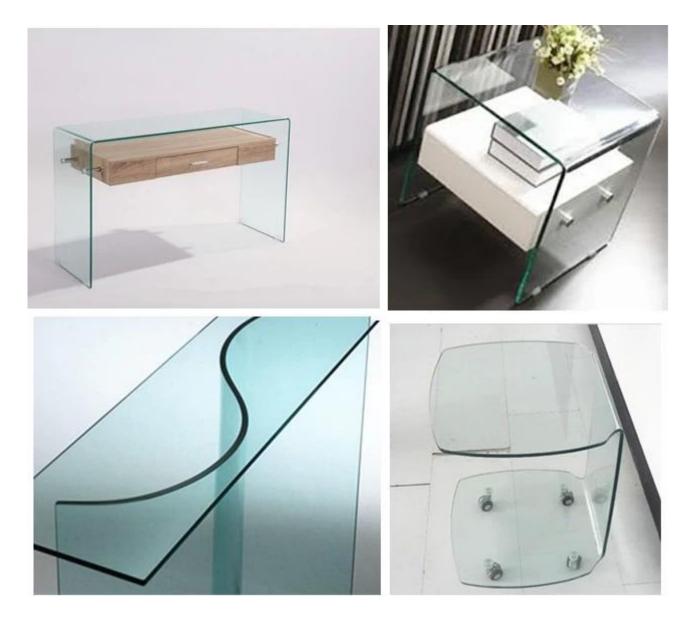

### Application of curved annealed glass:

Curved balustrade Spiral staircases Sightseeing elevator Curtain wall and storefronts Commercial/residential windows Interior glazing <u>Coffee table</u> &cabinet door Structural glass wall systems Display case and showcase Shower and bath enclosures Skylights and overhead glazing Storefronts, etc.

## Different shapes curved annealed glass

Bent annealed glass application

Bent glass safety packing and loading