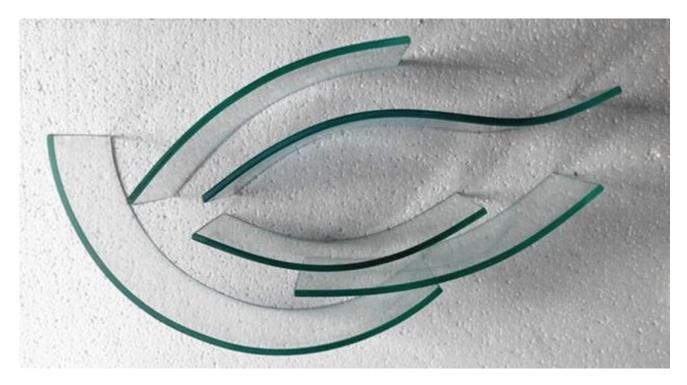

#### Specification of curved annealed glass:

- Shapes: cylinders, s-curves, z-curves, u-curves, double curves, multi-radius, etc.
- Thickness:5mm 6mm 8mm 10mm 12mm 15mm 19mm, etc.
- Size: Max: 6000mm\*3000mm, Mini: 300mm\*300mm, any customized size.
- Min. Radius: 450mm.
- Color: clear, ultra clear, grey, green, blue, bronze, etc.

## Different shapes curved annealed glass

Bent annealed glass application

Bent glass safety packing and loading