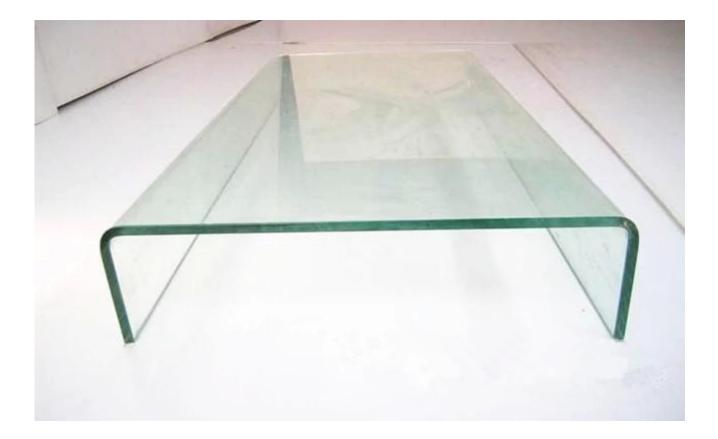

### Application of curved annealed glass:

Curved balustrade Spiral staircases Sightseeing elevator Curtain wall and storefronts Commercial/residential windows Interior glazing <u>Coffee table</u> &cabinet door Structural glass wall systems Display case and showcase Shower and bath enclosures Skylights and overhead glazing Storefronts, etc.

## Different shapes curved annealed glass

Bent annealed glass application

Bent glass safety packing and loading