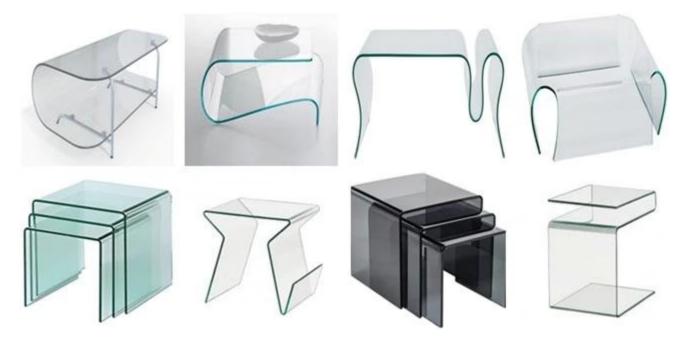

### Application of curved annealed glass:

Curved balustrade Spiral staircases Sightseeing elevator Curtain wall and storefronts Commercial/residential windows Interior glazing <u>Coffee table</u> &cabinet door Structural glass wall systems Display case and showcase Shower and bath enclosures Skylights and overhead glazing Storefronts, etc.

## Different shapes curved annealed glass

Bent annealed glass application

Bent glass safety packing and loading