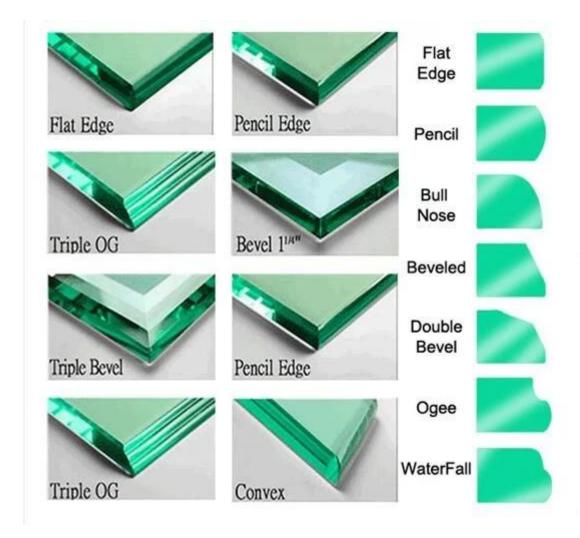

#### The Table Top Glass Edge Working

Custom cut table top glass in variety of shapes and sizes, with finished edges: round, oval, square, rectangle, pencil, flat polished, beveled, decorative...

Edges available:flat polished,beveled polished,pencil polished,ogee polished,etc.

- \*\*\*Flat polished: for a minimalist look,the glass tabletop edge have been polished to a smooth shiny finish.
- \*\*\*Beveled polished: fancy angle looks nice and sophisticated. The edges of the table are cut and polished at an angle with a specific bevel width. This process made the glass tabletop thinner around the edges and thicker in the center.
- \*\*\*Pencil polished: with circle or oval shapes,looks like a lead pencil with its rounded,polished edge
- \*\*\*Ogee polished: a gentle "S" shape that delights your eyes.