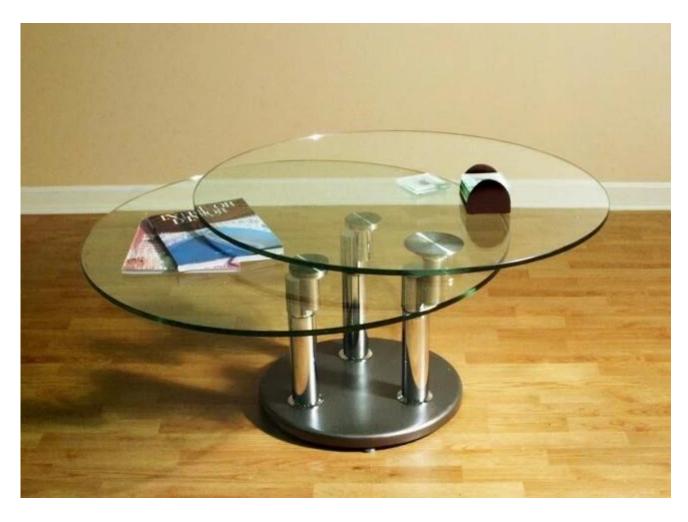

#### The <u>Table Top Glass</u> Application

Tempered Table Top Glass can protect children in case of breakage. Consider custom-cut glass for:

- \*\*\*Dining room table
- \*\*\*Writing desks
- \*\*\*Coffee tables
- \*\*\*Antique furniture
- \*\*\*Conference room tables
- \*\*\*Glass shelving