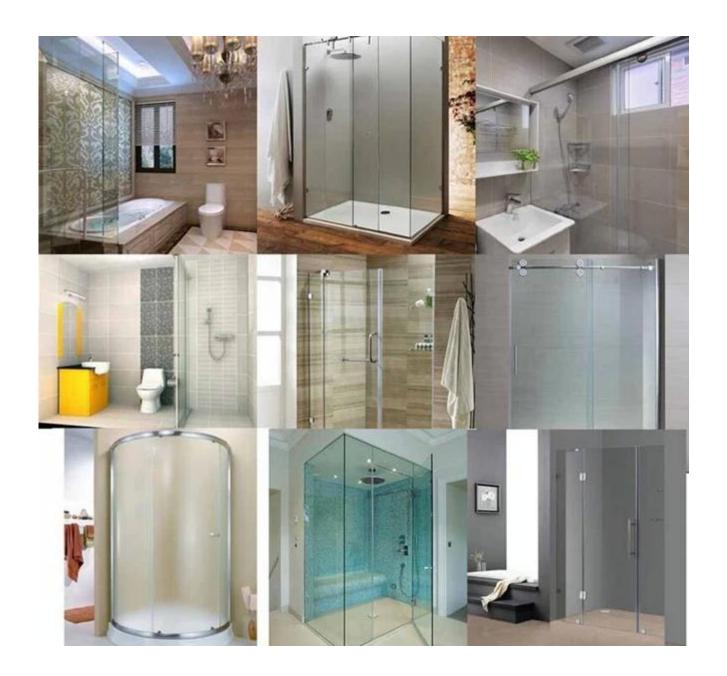

# **Applications of shower door glass:**

- \*\*\*Home decorective shower room
- \*\*\*Hotel shower room
- \*\*\*Public shower/bath room
- \*\*\*Hotspring shower/bath room

## **Different Types of Shower Door Glass From JIMY GLASS**