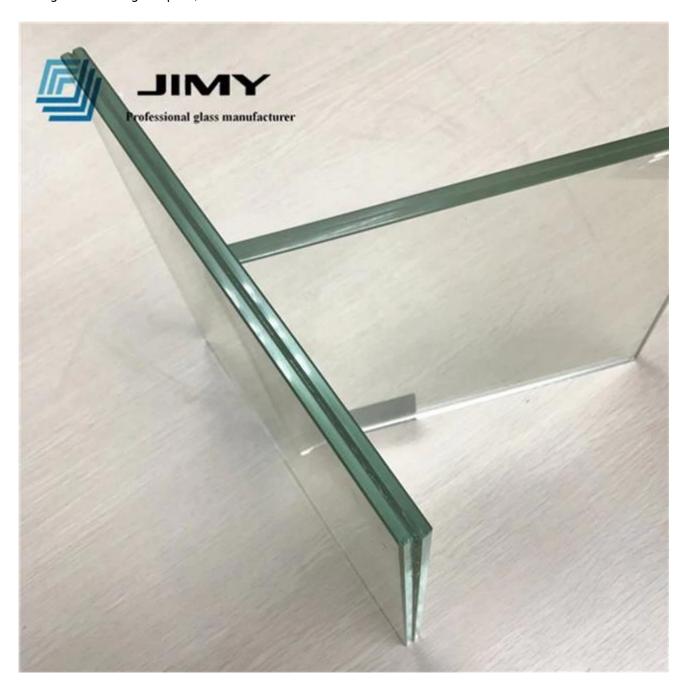

## 11.14mm 5+5mm frameless clear glass balustrade tempered laminated glass

## 11.14 clear tempered laminated glass, also named 553 clear tempered laminated glass, 553 VSG, 5+5mm tempered laminated glass.

It's combined by 2 sheets of 5mm tempered glass and 3 layers of 0.38mm PVB interlayers. The glass and PVB interlayer are permanently bonded by high temperature and pressure, can be safe enough to bear high impact, and not scatter even when broken.

## Specifications of 11.14 clear tempered laminated glass:

1. Minimum size: 300x300mm, Maximum size: 3000x4880mm

2. Thickness: 11.14mm

- 3. Composition: 5mm clear tempered glass + 1.14mm PVB interlayer+ 5mm clear tempered glass
- 4. Color: clear (both glass and pvb interlayer)
- 5. Functions: high safety, sound insulation.
- 6. Package:safe export poly wood crate.
- 11.14mm clear tempered laminated glass balustrade is suggest to be used on ground, interior and middle floors under 10 floors. for higher safety requirement, we suggest  $\frac{17.52\text{mm}}{21.52\text{mm}}$  tempered laminated glass.