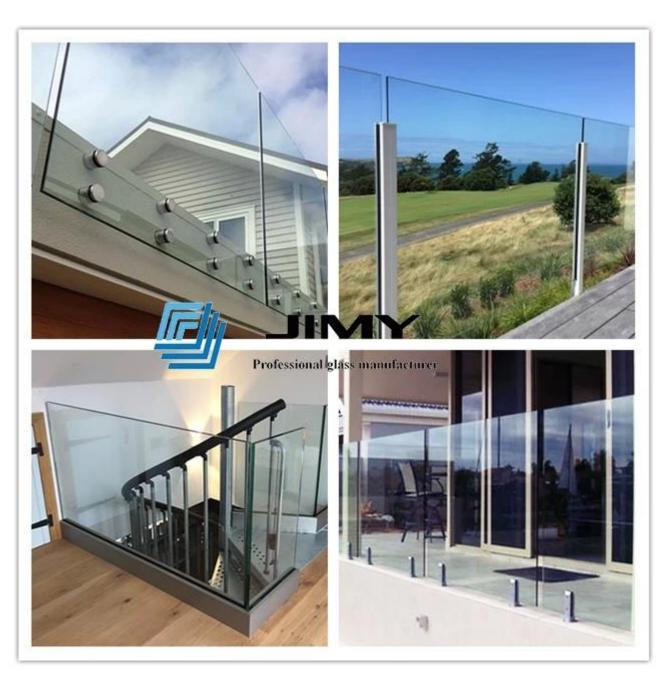

STOMER SATISFACTION





Professional glass manufacturer











Advantages of 11.14mm frameless clear glass balustrade:

- 1. More wide view, without shielding from frame, the frameless glass balustrade can supply a much better view for us.
- 2.Stylish appearance: The concise design makes framelss glass balustrade looks impact and elegant.
- 3.Easy transport and installation: The accessories are very small, can save much space for transport. It's much more simple to install a frameless glass balustrade, as you just have to fixed theglass sheets by some small clamp/bolt/spigot.
- 4.Super strong safety: 11.14mm tempered laminated glass is combined by 2 sheets of 5mm temperedglass and 1.14mm PVB inter layer, which is a high grade safety glass.

Some hot sale frameless balustrade styles: