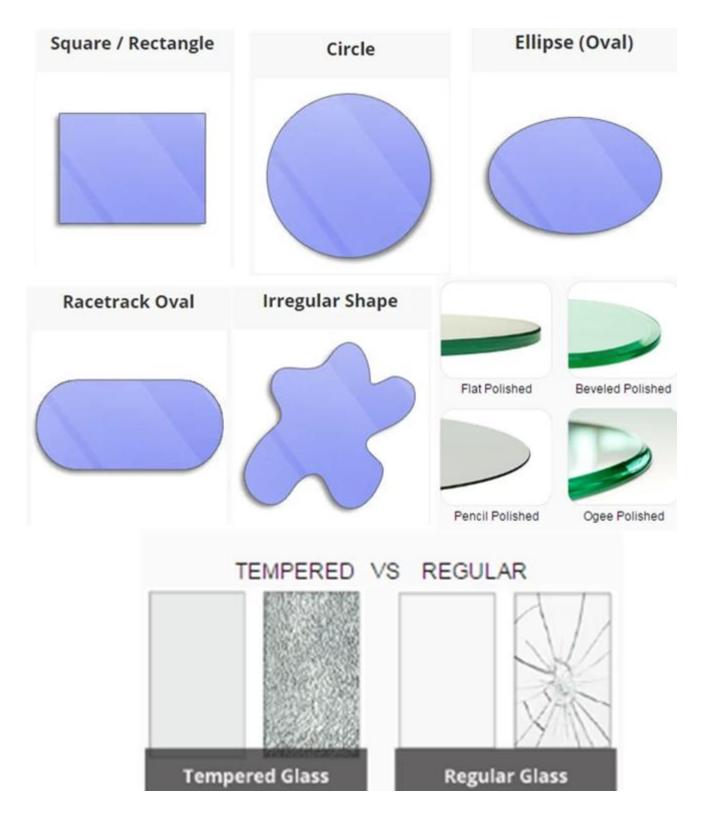

## On the table top glass, any special processing could be done perfectly, such as:

- -Polishing type: Flat polish, bevel polish, pencil polish, OGEE polish, chamfer polish
- Glass shape: Rectangle, Square, Round, Oval/Ellipse ,Race Track Oval and Irregular shapes
- Corner processed: Clip corner, radius corner, eased corner, etc.

## Different types glass for table tops you can choose as follow:

- Clear tempered glass table tops
- Low Iron Crackle Glass Table Top
- Tinted Color tempered glass table tops
- Color painted glass table tops
- Screen printing glass table tops
- Decorative pattern glass table tops
- Acid etched tempered glass countertops
- Ice cracked decorative glass countertops
- Other customized table top glass