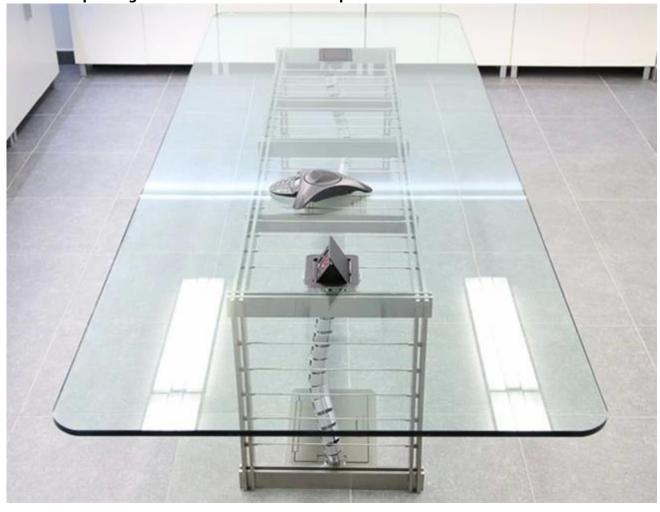

Custom 12mm tempered glass use for office desk:

12mm tempered glass for Conference Glass Top:

Safety Packing & Loading for 12mm tempered glass table tops