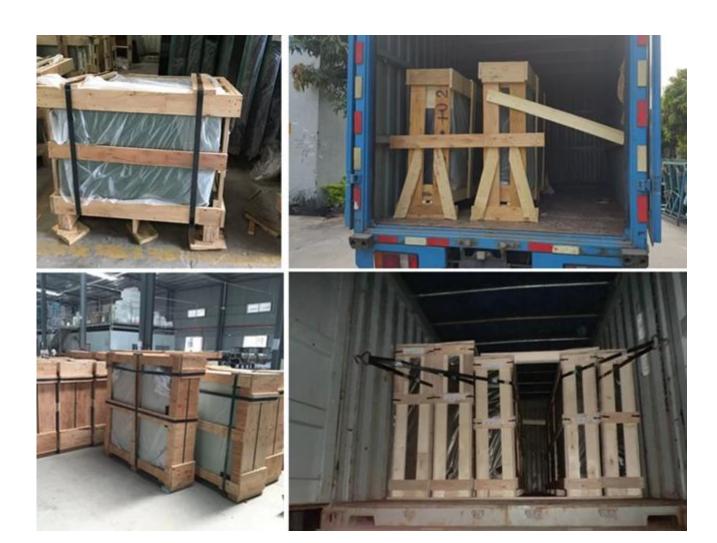

Custom 12mm tempered glass use for office desk:

12mm tempered glass for Conference Glass Top:

Safety Packing & Loading for 12mm tempered glass table tops