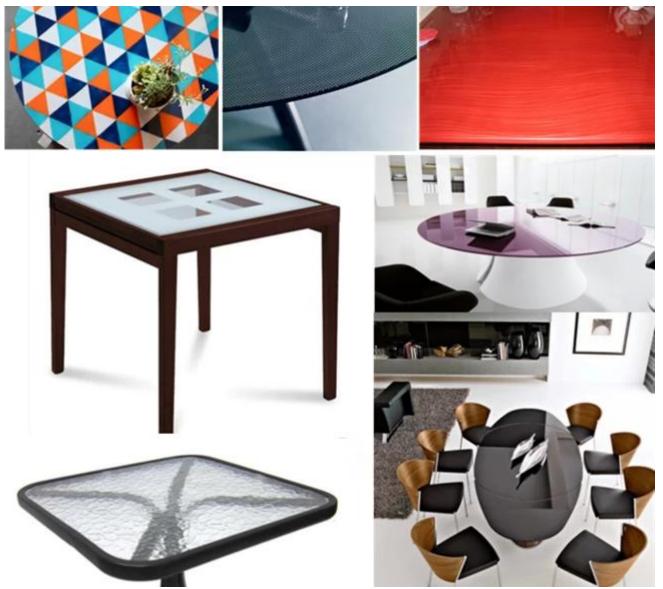

Jimy Glass Group with experienced many years bespoke various glass for glass furniture, we can make tabletops from 3/16" to 3/4" thick in a variety of colors, shapes and edges. We can cut rectangle,round, square,ovals, trapezoids, octagons and any other custom shape you desire. Whether it be for a coffee or dining room table that needs protection, or a heavy glass tabletop for your home or office, we can custom make them to your specifications.

## On the table top glass, any special processing could be done perfectly, such as:

- -Polishing type: Flat polish, bevel polish, pencil polish, OGEE polish, chamfer polish
- Glass shape: Rectangle, Square, Round, Oval/Ellipse ,Race Track Oval and Irregular shapes
- Corner processed: Clip corner, radius corner, eased corner, etc.

## Different types glass for table tops you can choose as follow:

- Clear tempered glass table tops
- Low Iron Crackle Glass Table Top
- Tinted Color tempered glass table tops
- Color painted glass table tops
- Screen printing glass table tops
- Decorative pattern glass table tops
- Acid etched tempered glass countertops
- Ice cracked decorative glass countertops
- Other customized table top glass