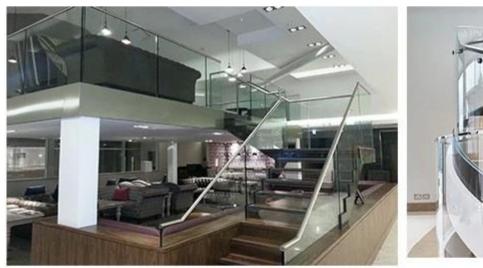

as easily as regular glass.

2**High difficulty glass processing,** including extra large tempered glass, multi-layer laminated glass, triple silver low e insulating glass units.

3**[Sound proof**] laminated glass is made of PVB or SGP panels can block the sound transmission, and reduce the noise.

4[]Beauty sense[]you can see the scenery for everywhere.

## Specifications[]

Glass name:toughened laminated glass balustrade Glass type[]glass balustrade Thickness:6mm, 8mm,12mm 19mm etc. Size:customizes size Sharp:flat or curved Composition laminated:4+4,5+5,6+6,8+8,10+10,12+12,15+15. Colors:clear,ultra clear,grey,blue,green,bronze.etc. Deep processing:polished edge,drill holes,cutout,cut notches, round corner,etc.

## **Application:**

-Hotel,garden,airport lounge[]stairs[]balcony[]shop