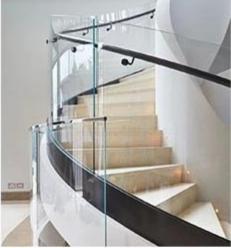

easily as regular glass.

2**High difficulty glass processing,** including extra large tempered glass, multi-layer laminated glass, triple silver low e insulating glass units.

3**[Sound proof**] laminated glass is made of PVB or SGP panels can block the sound transmission, and reduce the noise.

4[]Beauty sense[]you can see the scenery for everywhere.

## Specifications[]

Glass name:toughened laminated glass balustrade Glass type[]glass balustrade Thickness:6mm, 8mm,12mm 19mm etc. Size:customizes size Sharp:flat or curved Composition laminated:4+4,5+5,6+6,8+8,10+10,12+12,15+15. Colors:clear,ultra clear,grey,blue,green,bronze.etc. Deep processing:polished edge,drill holes,cutout,cut notches, round corner,etc.

## **Application:**

-Hotel,garden,airport lounge[]stairs[]balcony[]shop