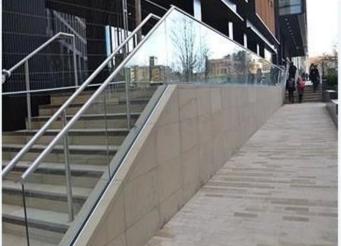

ily as regular glass.

2**High difficulty glass processing,** including extra large tempered glass, multi-layer laminated glass, triple silver low e insulating glass units.

3**[Sound proof**] laminated glass is made of PVB or SGP panels can block the sound transmission, and reduce the noise.

4[]Beauty sense[]you can see the scenery for everywhere.

## Specifications[]

Glass name:toughened laminated glass balustrade Glass type[]glass balustrade Thickness:6mm, 8mm,12mm 19mm etc. Size:customizes size Sharp:flat or curved Composition laminated:4+4,5+5,6+6,8+8,10+10,12+12,15+15. Colors:clear,ultra clear,grey,blue,green,bronze.etc. Deep processing:polished edge,drill holes,cutout,cut notches, round corner,etc.

## **Application:**

-Hotel,garden,airport lounge[]stairs[]balcony[]shop