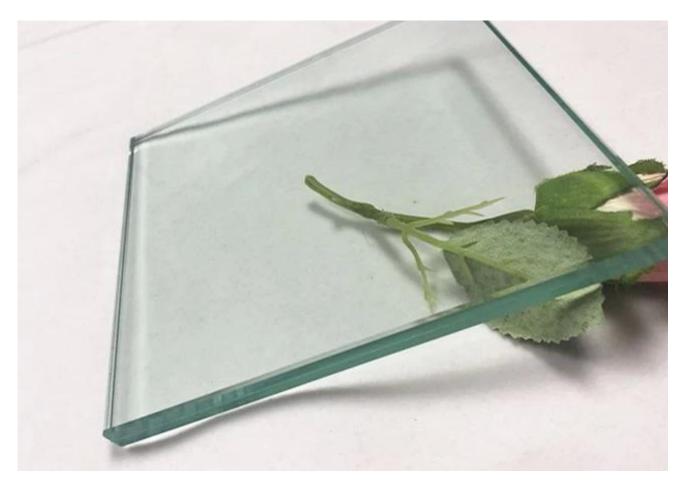

## 12mm toughened glass balustrade price,4+4mm laminated glass balustrade for balcony

Toughened glass balustrade is made of clear toughened laminated glass.Tempered glass has been processed intense heating and rapid cooling in a controlled process.Tempered glass will not break into sharp shards,but will instead break into small pieces or fragments.

## Why to use tempered laminated glass for balustrade?

1[**Safety**, because of tempered glass has been processed intense heating (600-650°c), and rapid cooling in a controlled process.and will not cut or cause harm as easily as regular glass.

## Specifications[]

Glass name:toughened laminated glass balustrade Glass type[]glass balustrade Thickness:6mm, 8mm,12mm 19mm etc. Size:customizes size Sharp:flat or curved Composition laminated:4+4,5+5,6+6,8+8,10+10,12+12,15+15. Colors:clear,ultra clear,grey,blue,green,bronze.etc. Deep processing:polished edge,drill holes,cutout,cut notches, round corner,etc.