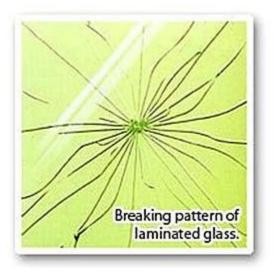

# **Opaque laminated glass advantage:**

1) Extremely high safety: The (PVB / SGP / EVA) interlayer withstands penetration from impact.

2) Energy-saving building materials: PVB interlayer impedes the transmission of solar heat and reduces cooling loads.

# 13.14mm frosted laminated glass usage:

13.14mm frosted laminated glass have extremely high safety. The PVB interlayer with stands penetration from impact.Even if the glass cracks, splinters will adhere to the interlayer and not scatter. In comparison with other kinds of glass, laminated glass has much higher strength to resist shock,burglary, burst and bullets. Which always used for door glass,canopy glass,balustrade glass, elevator glass, skylight glass,roof glass,stair handrail glass, floor glass, partition wall glass and so on.