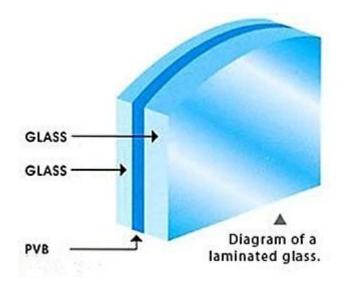

# 13.14mm frosted laminated glass, opaque safety glass factory in China

13.14mm frosted laminated glass is made up of one layer 6mm frosted glass+1.14mm white PVB+<u>6mm</u> clear float glass.Laminated glass permanently bonded together with an interlayer (PVB / SGP / EVA) via a controlled, highly pressurized and industrial heating process.The lamination process results in the glass panels holding together in the event of breakage, reducing the risk of harm.13.14mm frosted laminated glass is very good at protecting privacy and beautiful decoration.

Laminated Glass is classified as Grade A Safety Glass. There is several laminated glass types manufactured using different glass and interlayer options that produce a variety of strength and security requirements.