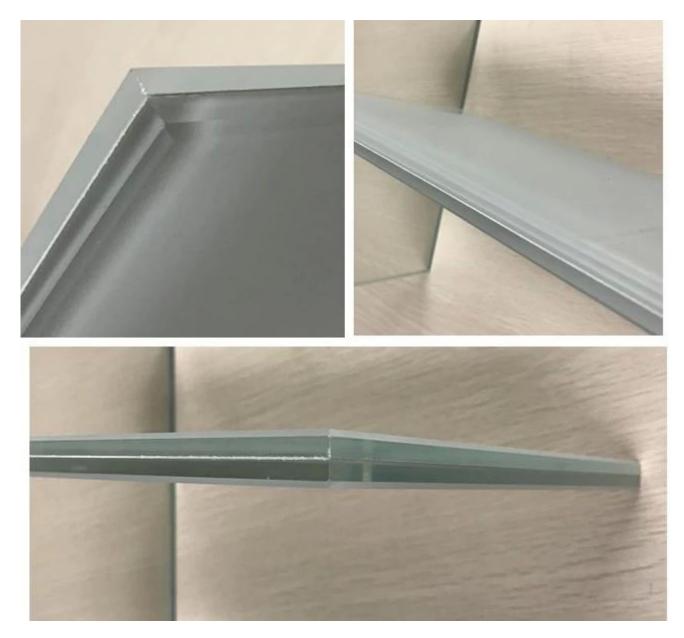

# 13.14mm frosted laminated glass, opaque safety glass factory in China

13.14mm frosted laminated glass is made up of one layer 6mm frosted glass+1.14mm white PVB+<u>6mm</u> clear float glass.Laminated glass permanently bonded together with an interlayer (PVB / SGP / EVA) via a controlled, highly pressurized and industrial heating process.The lamination process results in the glass panels holding together in the event of breakage, reducing the risk of harm.13.14mm frosted laminated glass is very good at protecting privacy and beautiful decoration.

# 13.14mm frosted laminated glass pictuer:

Safety PVB 551 Laminated Glass

Opaque laminated glass usage:

Laminated Glass Autoclave

Laminated Glass Safety Packing