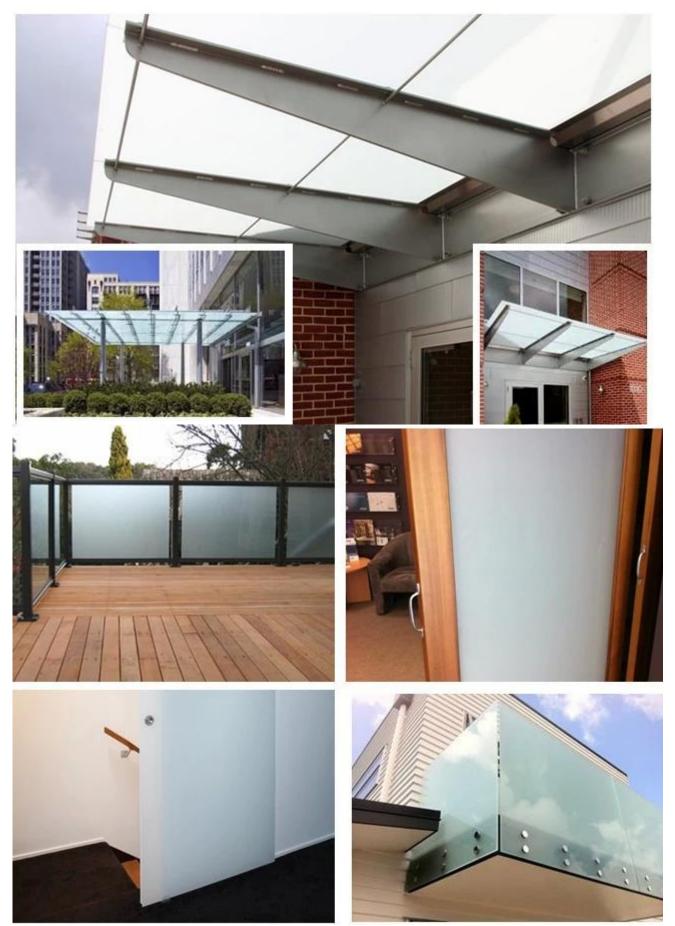

# 13.14mm frosted laminated glass usage:

13.14mm frosted laminated glass have extremely high safety. The PVB interlayer with stands penetration from impact.Even if the glass cracks, splinters will adhere to the interlayer and not scatter. In comparison with other kinds of glass, laminated glass has much higher strength to resist shock,burglary, burst and bullets. Which always used for door glass,canopy glass,balustrade glass, elevator glass, skylight glass,roof glass,stair handrail glass, floor glass, partition wall glass and so on.

# 13.14mm frosted laminated glass pictuer:

Safety PVB 551 Laminated Glass

Opaque laminated glass usage:

Laminated Glass Autoclave

Laminated Glass Safety Packing