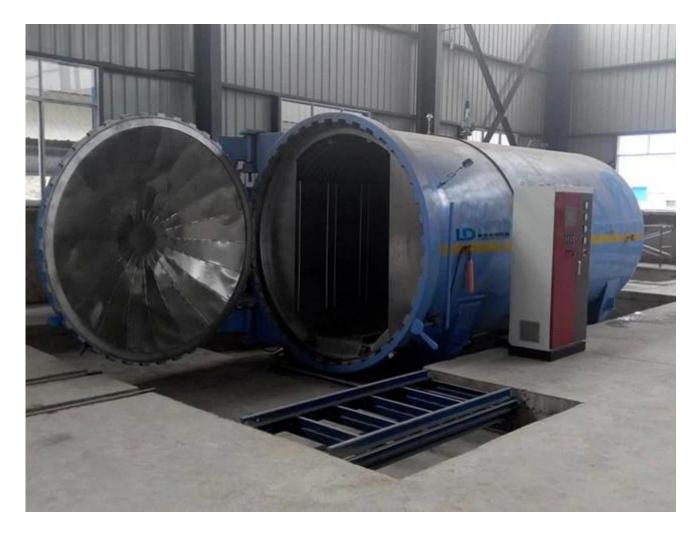

# 13.14mm frosted laminated glass pictuer:

Safety PVB 551 Laminated Glass

Opaque laminated glass usage:

Laminated Glass Autoclave

Laminated Glass Safety Packing