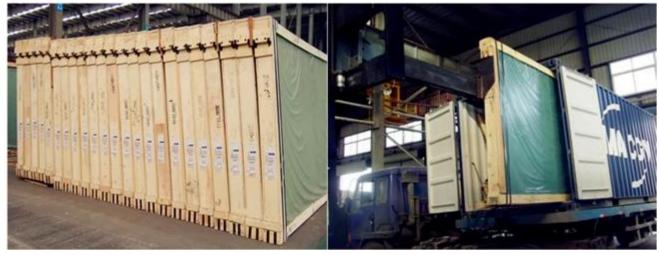

# 13.14mm frosted laminated glass pictuer:

Safety PVB 551 Laminated Glass

Opaque laminated glass usage:

Laminated Glass Autoclave

Laminated Glass Safety Packing