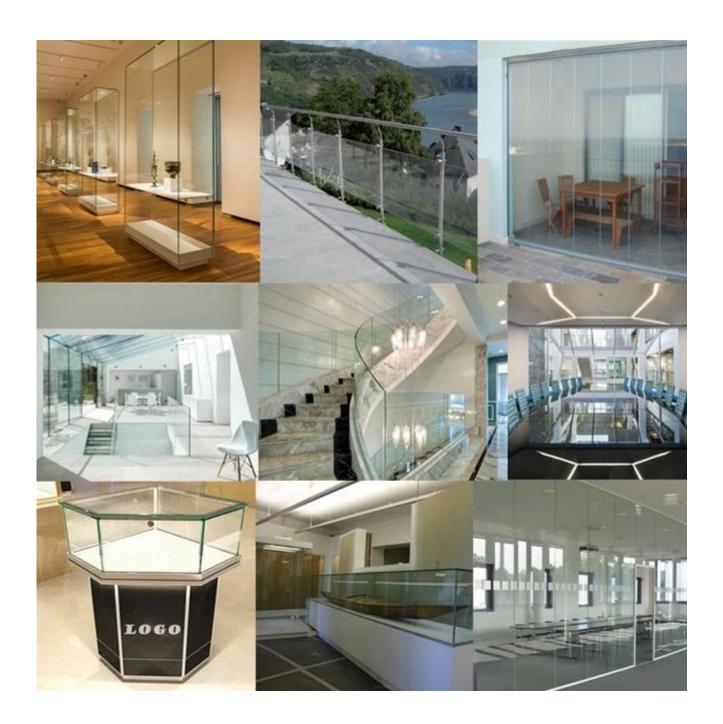

### Applications of 13.52mm extra clear laminated glass

Used for office partition wall, jewelry showcase, shop, skylight, storefronts, and so on.

### Laminated glass thickness factory shenzhen

**Production line of Laminated Glass from Jimy Glass** 

Application of Ultra clear laminated glass