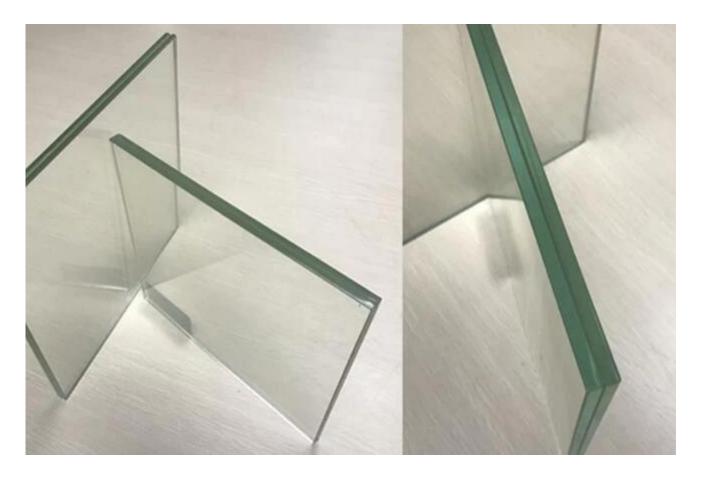

Heat-resistant 13.52mm ultra clear toughened laminated glass manufacturers China

664 Super white laminated glass, it is made by 2 pieces of <u>6mm super white glass</u> between the PVB film. It is the high-end decorative glass.

Ultra clear glass, with super high transmittance, excellent permeability, very low blasting rate. Using ultra <u>clear glass</u> to make as ultra clear laminated glass, not only for safety, but also decorative and makes the building more attractive. It is widely used for high-end places, such as jewelry shop, bank, office partitions, etc.

## Features of 13.52mm ultra clear toughened laminated glass

- 1.6+6mm ultra clear glass, customized size.
- 2.Cutout, drilling, beveling, all special processing need to be finished before tempering.
- 3.Max size: 3300\*8000mm.
- 4.Flat or Curved laminated glass are available.
- 5.PVB film: 4\*0.38mm. PVB color can be made according to pantone colors.