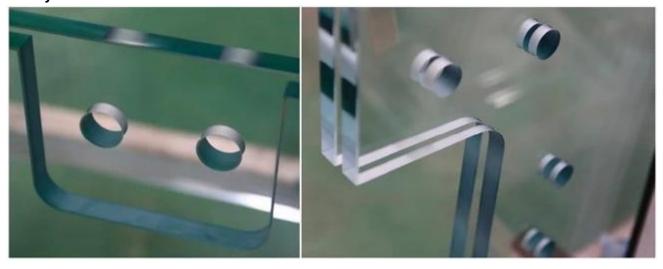

Polish edges, drill holes, cut safety corners, cut notches, cutouts, all the processing coud be done, but need to finish before tempering.

## **Different Thickness Clear Tempered Laminated Glass**

Safety Glass with Cutouts and Holes