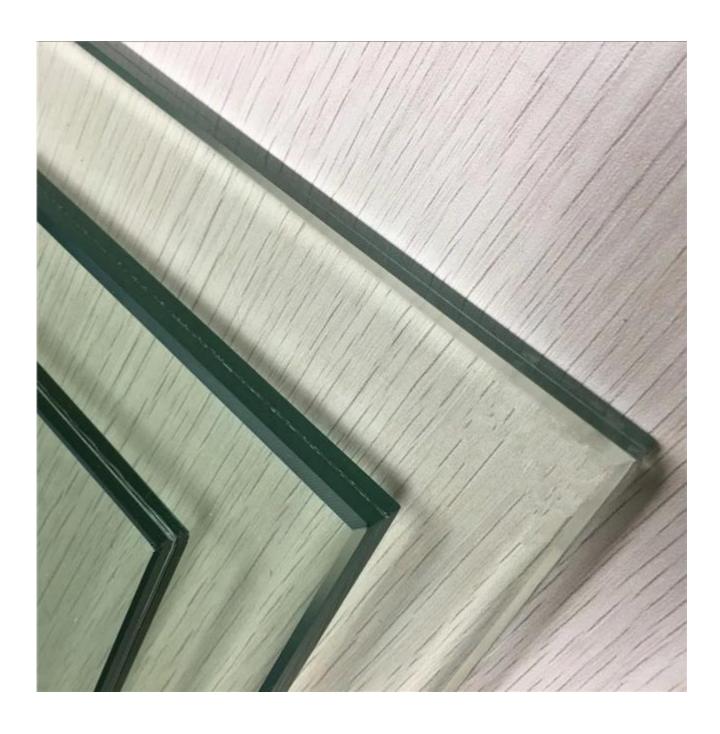

#### **About 17.52mm Clear Tempered Laminated Glass**

17.52mm Clear Tempered Laminated Glass is made up of two pieces 8mm clear tempered glass permanently bonded together with 1.52mm PVB interlayer via a controlled, highly pressurized and industrial heating process. The lamination process results in the glass panels holding together in the event of breakage, reducing the risk of harm. Laminated Glass is classified as Grade A Safety Glass.

#### 17.52mm Clear Tempered Laminated Glass Specification

Composition: Made up with two pieces 8mm clear tempered glass with four layers clear PVB

Size: max 3000\*8000mm, mini 150\*300mm, any customized size could be produced