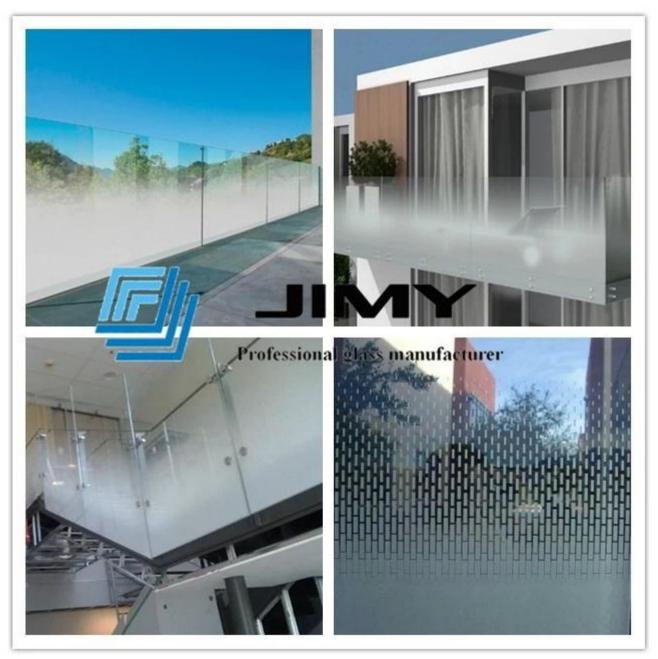

## Features of 17.52mm colored balustrade laminated glass from JIMY Glass Color:

Glass balustrade has the transparency glass or beauty colorful silk screen printed glass,or muti-color digital printing glass, Clear or super clear transparency glass will have clear view wherever you look. Silk screen tempered laminated glass usually offers simple color.

Digital printing safety glass balcony could be with more complicated pattern as your design, such like pattern with several colors and gradient color. The decoration performance will be better than the silk screen glass. To have the better surface of the glass railings, most customer will prefer the basic glass with low iron glass for digital printing,

### The various type of balcony glass we could produce:

- 1.clear/ super clear tempered glass (Heat soaked could be acceptable)
- 2.Clear/super clear tempered laminated glass
- 3. Curved hot bent laminated glass
- 4.Silk screen printed tempered/laminated glass