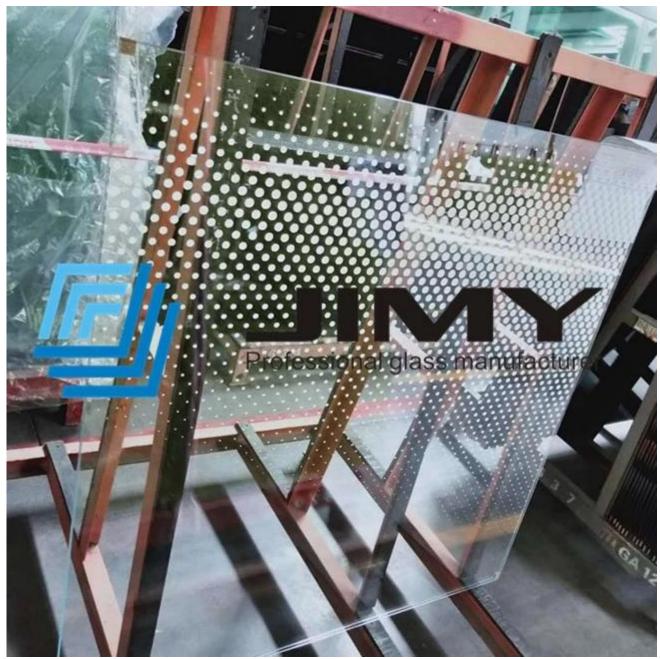

## Features of 17.52mm colored balustrade laminated glass from JIMY Glass Color:

Glass balustrade has the transparency glass or beauty colorful silk screen printed glass,or muti-color digital printing glass, Clear or super clear transparency glass will have clear view wherever you look. Silk screen tempered laminated glass usually offers simple color.

Digital printing safety glass balcony could be with more complicated pattern as your design, such like pattern with several colors and gradient color. The decoration performance will be better than the silk screen glass. To have the better surface of the glass railings, most customer will prefer the basic glass with low iron glass for digital printing,

For the color printing, we could print any color or pattern as the Pantone color number.