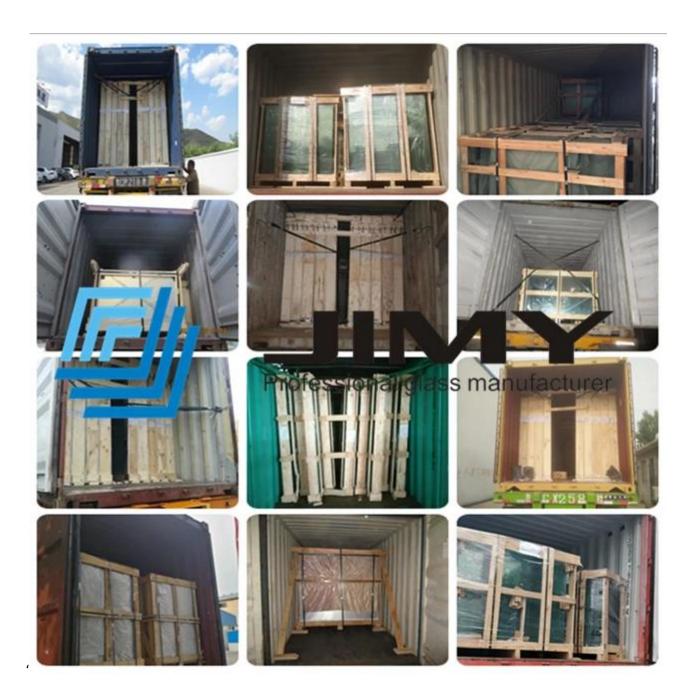

#### Packing:

Special design plywood crates with metal belts. 10-15cm from the bottom of crates to the ground for easy unloading. Crates are with Metal belt fixed to the container

We also produce other building glass for <u>curtain wall glass</u>, Window glass panels, Tempere d shower glass, Glass roof, <u>Glass floor</u>, Glass partition walls etc. Photos of our building glass loaded for shipping.