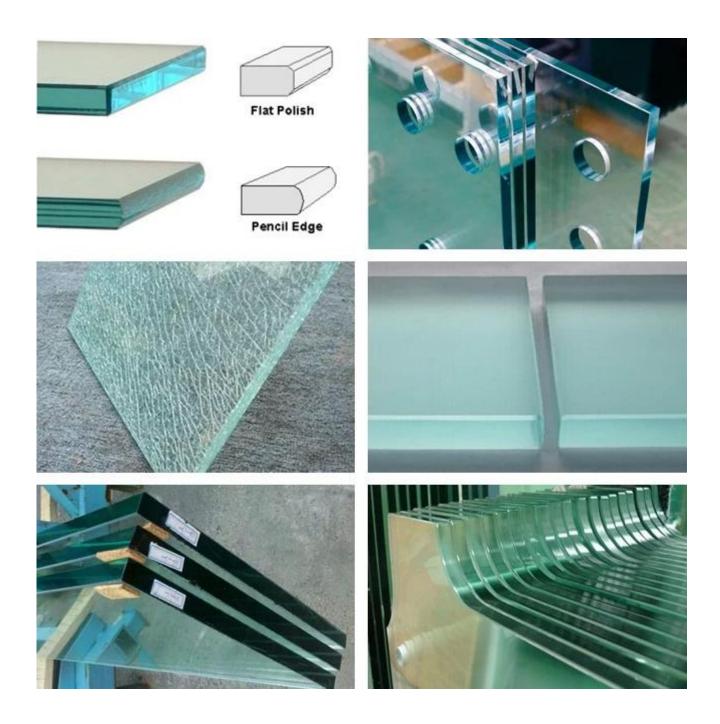

### **Types of 19mm Safety Tempered Glass**

With different float glass and different processing, we have 19mm clear tempered glass, 19mm low iron tempered glass, 19mm frosted sandblasted tempered glass, 19mm screen printing tempered glass, 19mm ice cracked tempered glass, 19mm digital printing tempered glass, 19mm curve tempered glass, etc.

#### **Characteristics of 19mm Tempered Glass**

- **High Strength.** The tempered glass can resist bending and hitting very well because its strength is about 5times higher than normal annealed glass.
- **High Safety.** The tempered glass is human harmless, because it turns into obtuse angles granules when it is broken. And the tempering process greatly reduces the risk of the glass thermal breakage, which could help reduce loss.
- **Heat Stability.** The <u>tempered glass</u> is capable of withstanding a temperature change of 250 to 320°C while normal annealed glass can only bear 20 to 100°C.
- **Special processing.** After the tempered glass is finished, we couldn't do any process on it. So if need to custom cut to size, drill holes, polish edges, cut notches, etc. we should do them before tempering.

**Shape:** Rectangle, round, Trapezoid, parallel, etc.

**Edge:** Flat polished edge (T edge), pencil edge (C edge), beveled edge, ogee edge, matt edge, corner

round edge, etc.