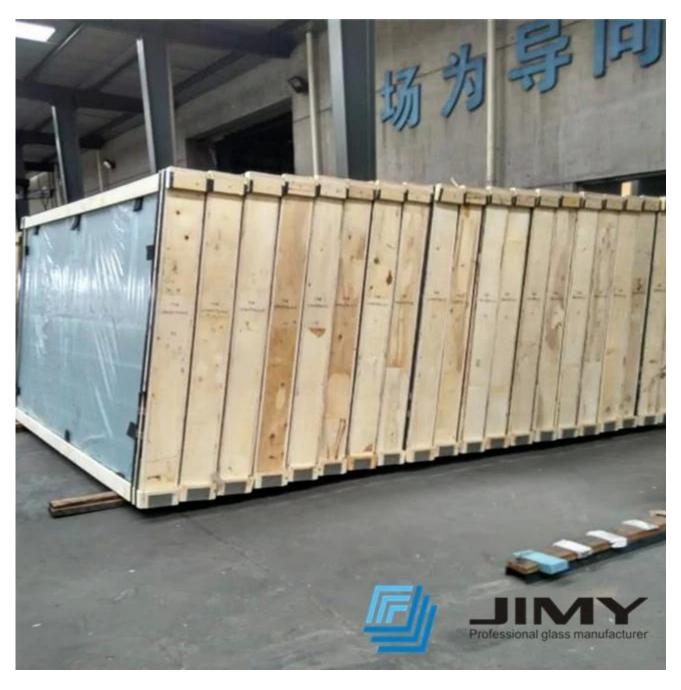

## Packing:

Special design plywood crates with metal belts.

10-15cm from the bottom of crates to the ground for easy unloading.

Crates are with Metal belt fixed to the container

# Samples for 1010.4 F green laminated glass.

**Our warehouse** 

Production line for tempered laminated glass

Safety packing and delivery

Projects with green laminated glass curtain wall and glass roof, glass dome