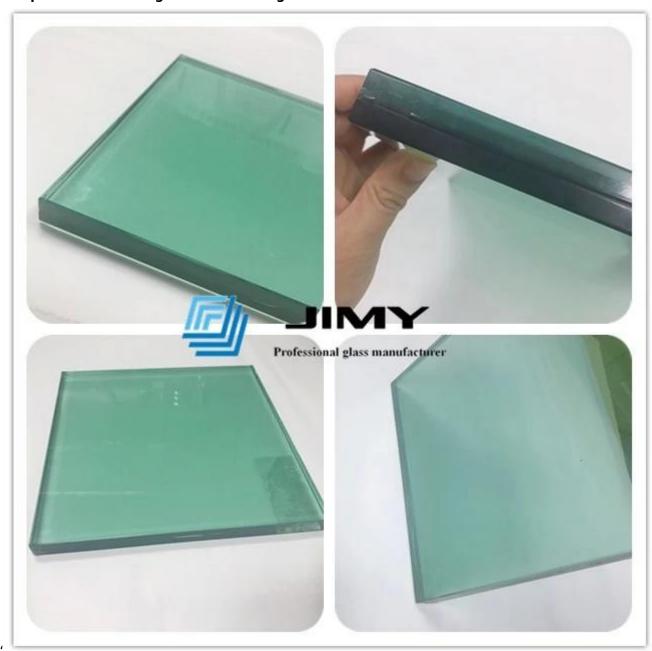

# 21.52mm F green color tempered laminated glass curtain wall,10104 F rench green toughened laminated glass roof

Description of 21.52mm french green tempered laminated glass for curtain wall and glass roof price from professional building glass manufacturer.

**Glass Structure**:1010.4 F green laminated glass is produced by 10mm F green tempered glass + 10mm clear tempered glass with 1.52mm clear PVB film.

**Color of glass:** F green/French green color. Other colors such like Euro grey is also acceptable.

# Samples for 1010.4 F green laminated glass.

**Our warehouse** 

Production line for tempered laminated glass

Safety packing and delivery

Projects with green laminated glass curtain wall and glass roof, glass dome