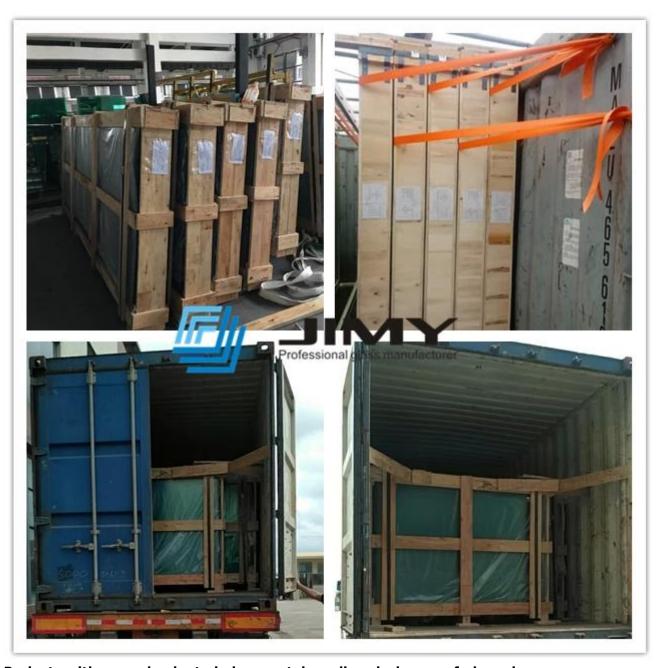

## Packing:

Special design plywood crates with metal belts.

10-15cm from the bottom of crates to the ground for easy unloading.

Crates are with Metal belt fixed to the container

# Samples for 1010.4 F green laminated glass.

**Our warehouse** 

Production line for tempered laminated glass

Safety packing and delivery

Projects with green laminated glass curtain wall and glass roof, glass dome