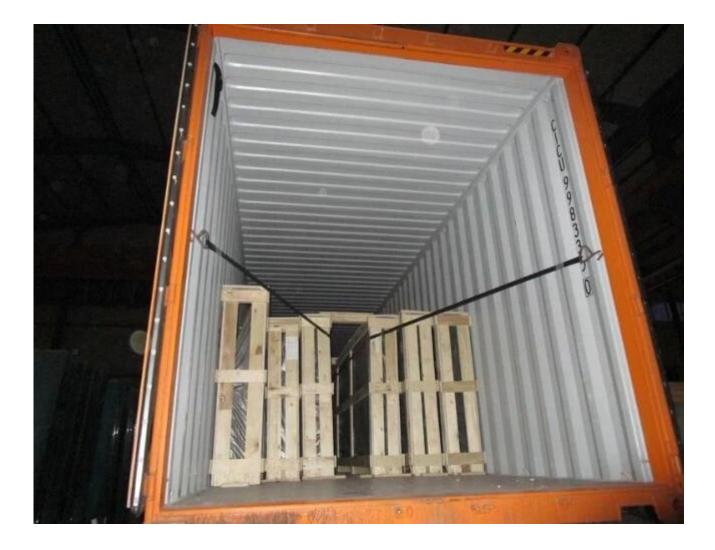

5. Packaging for 20mm thick fresh new plywood with steel belt, suit any kind of unloading, strong and good looking for reselling.

- 6. Fast production time: within 7-15 days after the order is confirmed.
- 7. OEM is feasible, and welcome to visit our factory.

#### 22mm insulated glass window panels

21mm thermal insulation glass manufacturers

Insulated Glass Production Line

Packaging and Loading by Jimy Glass