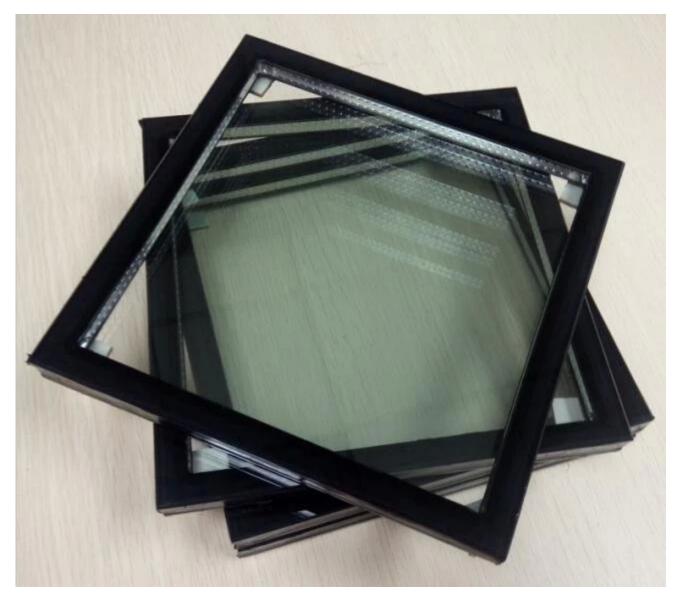

## 6+9a+6mm double glazed sealed units

6+9a+6mm Insulating glass units,6+9a+6mm hollow glass,6+9a+6mm double glazed glass,which is consists of two panes of <u>6mm tempered glass</u> seperated with 9a aluminum spacer and sealed together at the edge.Each glass pane has two surfaces,so typical double-paned IGUs have four surfaces.The most effective way to reduce air to air heat transfer through glass.

## The features of 21mm insulated glass panels

1.Single glass thick:6mm,other thickness available in 4mm 5mm 8mm 10mm 12mm,etc 2.Glass type available in: <u>6mm clear float glass</u>,6mm ultra clear glass,6mm tinted glass,6mm <u>coated</u> glass,6mm tempered glass,etc.

- 3.Max size in: 3300x8000mm, any customized size.
- 4. Aluminum spacer: 9a, other available in 6a, 12a, 16a, etc.

5.Soundproof, heatproof, energy saving, perfect for window, door, curtain wall, etc.