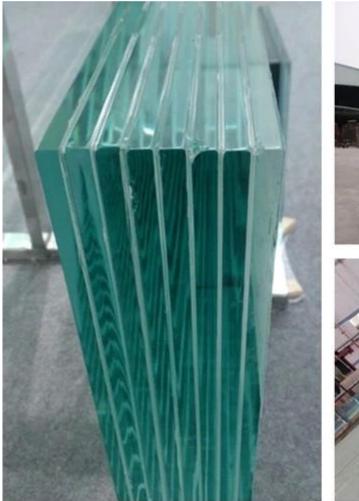

### Description

12+12mm SGP laminated glass is a kind of high safety glass which is made with two pieces <u>12mm</u> <u>tempered glass</u> with SentryGlas® interlayers (from Dupont). Compared with the <u>12+12mm normal PVB</u> <u>laminated glass</u>, it is much stronger and clearer, offers better impact and moisture resistant performance, could against terrible weather like storms, hurricane, etc.

#### Specification

- SGP interlayer thickness 0.89mm, 1.52mm, 2.28mm, 3.04mm, etc.

- Total glass thickness 25.52mm (12124) 26.28mm (12125) 27.04mm (12126), etc.

- Glass size max 3000\*8000mm, any customized size could be produced