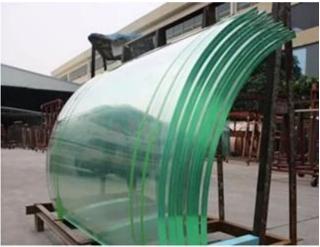

- Glass type: flat and bent SGP clear tempered laminated glass, flat and curved SGP low iron toughened laminated glass, etc.

- Processing: polished edges, drill holes, cut notches, etching, screen printing, etc.