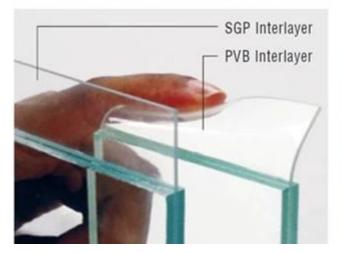

### Description

12+12mm SGP laminated glass is a kind of high safety glass which is made with two pieces <u>12mm</u> <u>tempered glass</u> with SentryGlas® interlayers (from Dupont). Compared with the <u>12+12mm normal PVB</u> <u>laminated glass</u>, it is much stronger and clearer, offers better impact and moisture resistant performance, could against terrible weather like storms, hurricane, etc.

## Advantage

- High strength: the SGP laminated safety glass is five times stronger and up to 100 times stiffer than normal PVB/EVA laminated glass.

- High safety: The SGP security laminated glass retains its character and maintains a residual barrier, even after the glass broken, it is standing, not falling down.

- Great weather resistance: The SentryGlas® interlayer toughened laminated glass can be against to the severe weather like storms, hurricane and cyclone, even can withstand bullets or bomb blasts.

- Outstanding clarity: Yellow index is smaller than 1.5, even after years of service, the SGP hardened tempered laminated glass will be lasting superior beauty.