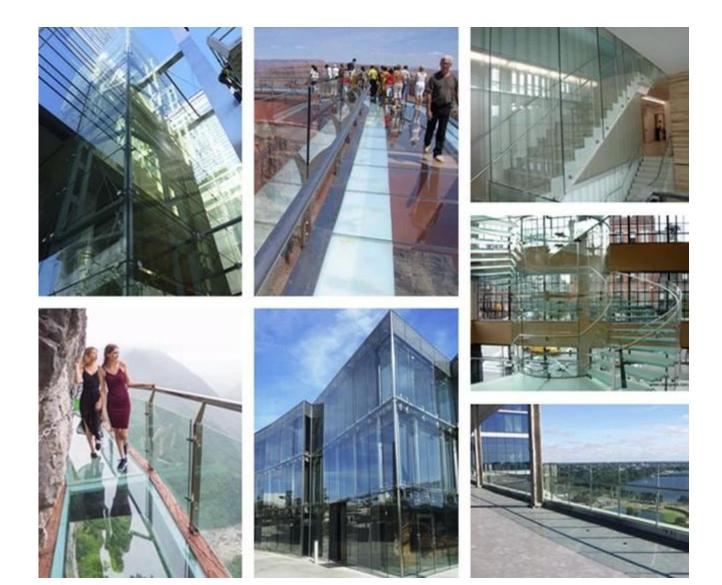

## Application

- Hurricane resistant glass windows, doors and skylights

- Bullets or bomb blast resistant glass walls and facades
- Minimally supported and open-edged railings, balustrades and canopies
- Structural glass flooring, stairs, walkways and pedestrian bridges