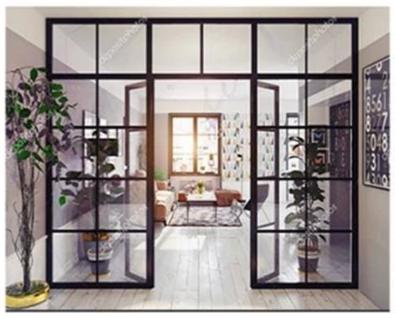

#### Clear toughened laminated glass applications

- Balustrades ,Canopies
- Stair treads, Lift Shafts and Flooring
- Partitioning , Doors, Screens , kitchen Splashbacks
- Furniture , Lighting, Jewelry Stores,

## toughened laminated glass

Toughened laminated glass application