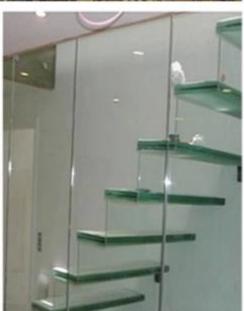

#### Clear toughened laminated glass applications

- Balustrades ,Canopies
- Stair treads, Lift Shafts and Flooring
- Partitioning , Doors, Screens , kitchen Splashbacks
- Furniture , Lighting, Jewelry Stores,

## toughened laminated glass

Toughened laminated glass application