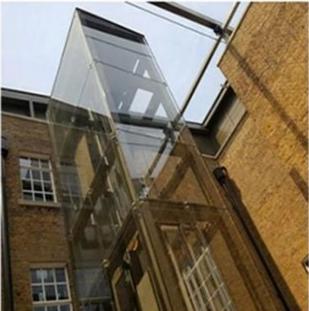

#### Clear toughened laminated glass applications

- Balustrades ,Canopies
- Stair treads, Lift Shafts and Flooring
- Partitioning , Doors, Screens , kitchen Splashbacks
- Furniture , Lighting, Jewelry Stores,

## toughened laminated glass

Toughened laminated glass application