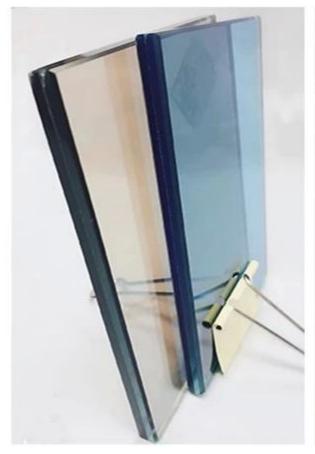

#### **About toughened laminated glass**

Toughened safety laminated glass is up to five times stronger than regular glass, The price is higher over regular glass, because of laminated glass consist of two tempered glass panes. Toughened glass panel and the interlayer (PVB/EVA/SGP) will provide an extra barrier to prevent injury. But also can effectively prevent sound wave and UV, any color or size laminated glass offers.

## Toughened laminated glass availability

Shape: Flat & curved

Processing: cut to size, polished edge, drilling holes, notch/cutout,etc

Max Size: 3300\*13000mm

Single glass thickness: 3-19mm

Glass color: clear, ultra clear, grey, green, blue, bronze

PVB: 0.38mm and multiple of 0.38 mm (PVB / SGP / EVA)

PVB color: red, white, yellow, any pantone color.

Glass type: transparent tempered laminated glass, coloured tempered laminated glass, frosted tempered laminated glass, painted tempered laminated glass, silk screen printed tempered laminated glass, heat soaked tempered laminated glass, SGP tempered laminated glass, PVB tempered laminated glass, etc.