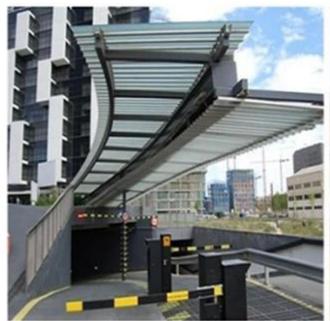

#### Clear toughened laminated glass applications

- Balustrades ,Canopies
- Stair treads, Lift Shafts and Flooring
- Partitioning , Doors, Screens , kitchen Splashbacks
- Furniture , Lighting, Jewelry Stores,

## toughened laminated glass

Toughened laminated glass application