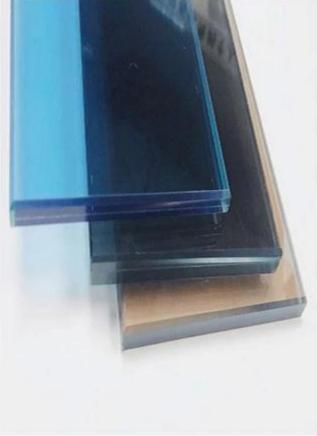

## Toughened laminated glass availability

Shape: Flat & curved

Processing: cut to size, polished edge, drilling holes, notch/cutout,etc

Max Size: 3300\*13000mm

Single glass thickness: 3-19mm

Glass color: clear, ultra clear, grey, green, blue, bronze

PVB: 0.38mm and multiple of 0.38 mm (PVB / SGP / EVA)

PVB color: red, white, yellow, any pantone color.

Glass type: transparent tempered laminated glass, coloured tempered laminated glass, frosted tempered laminated glass, painted tempered laminated glass, silk screen printed tempered laminated glass, heat soaked tempered laminated glass, SGP tempered laminated glass, PVB tempered laminated glass, etc.