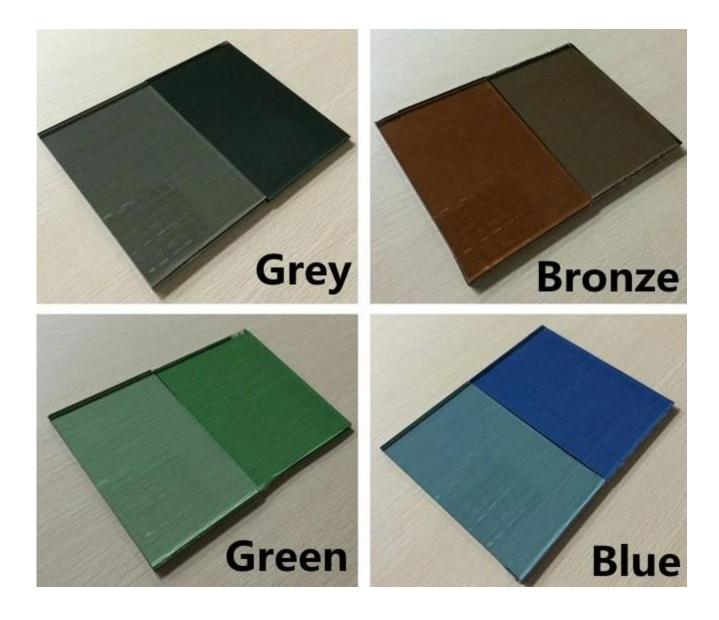

### Specification

• Size: 2140x3300mm, 2250x3300mm, 2140x1650mm, 2440x1650mm, 2250x1650mm, 2140x3660mm, 2440x3300mm, any custom cut to size

- Color: except dark grey color, we also produce light grey, bronze, dark blue, ford blue, F-green, dark green, etc.
- Thickness: except 4mm, we also have 5mm, 5.5mm, 6mm, 8mm, 10mm, 12mm, etc.
- Processing: polished edges, drill holes, cut notches, tempered, laminated, insulated, frosted, etc.