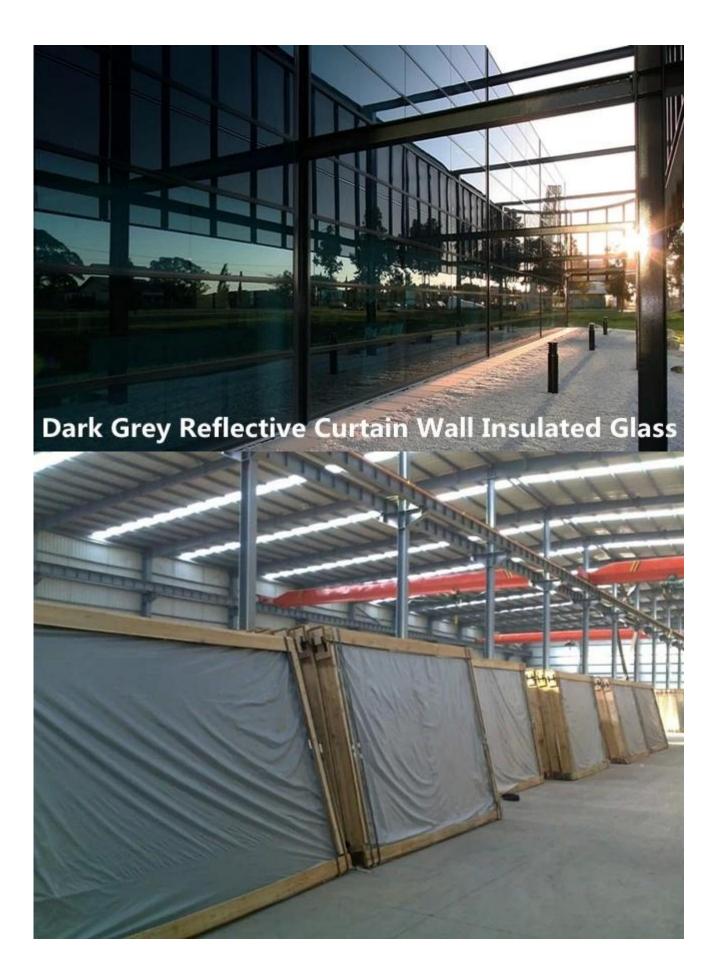

## **Application**

As <u>4mm colorless float glass</u>, the 4mm dark grey reflective glass can cut to use as heat control window glass directly, also can use to make dark grey reflective tempered glass for doors, dark grey reflective safety laminated glass for skylights, and dark grey reflective double glazing units for curtain walls.