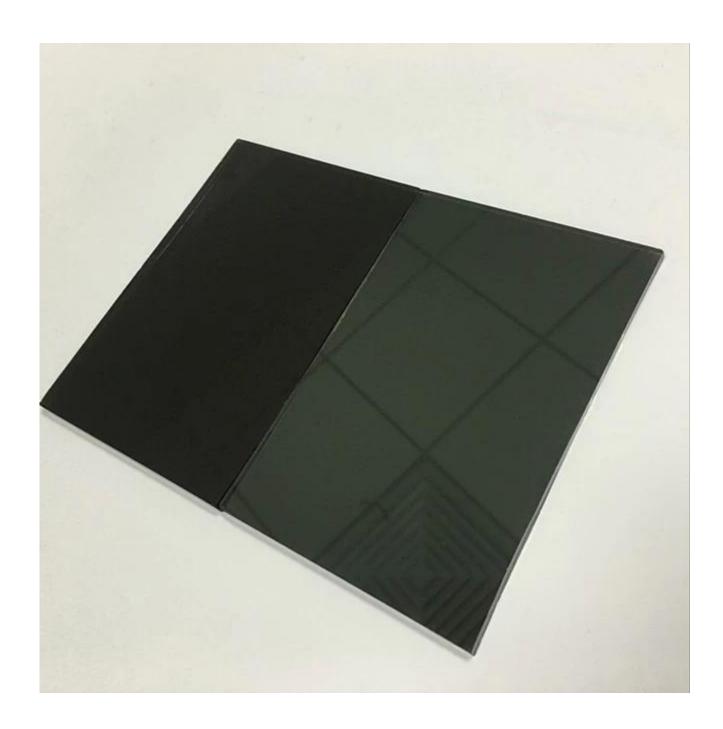

### **Advantages**

**Color:** black color reflective architectural glass offer better harmonization with spandrels, metal panels, extrusions and other building materials. The color enriched glass transmits generous levels of visible light and offers color neutrality, which also enhances the tint of the glass substrate underneath the reflective coating.

### **Specification**

Thickness: 4mm

Color: Dark grey, black

Size: 2140x3300mm, 2250x3300mm, 2140x1650mm, 2250x1650mm, 2440x1650mm, 2440x3300mm,

etc

Processing: Cut, tempered, laminated, insulated, etc., all can be done as per customer's requirement