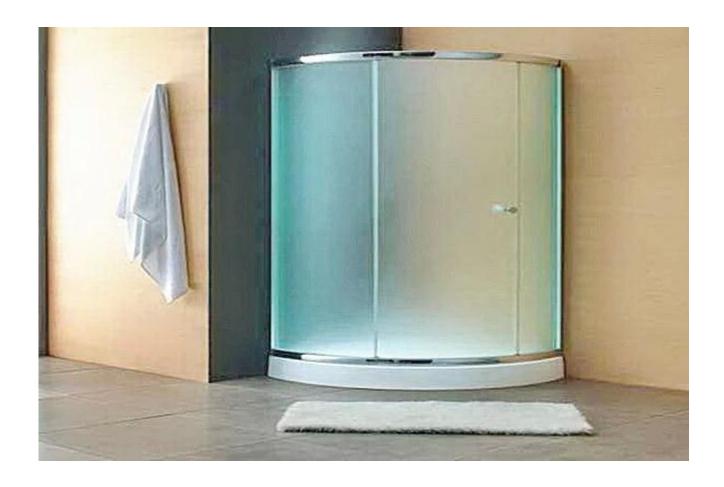

0mm, Mini: 400mm\*600mm

5-6mm mini radius: 1000mm 8-12mm mini radius: 1500mm 15-19mm mini radius: 2000mm

Color: clear, ultra clear, grey, green, blue, bronze

Type: Single or laminated or insulated clear, tinted, acid etched, screen printing, low e glass, etc.

#### Application:

Curved frosted glass process into curved <u>frosted PVB laminated glass</u> or SGP laminated glass, curved obscure acid etched insulated glass.

- 1. Fixed and sliding partition, office, hotel, restaurant, airport, station, etc.
- 2. Furniture (glazed cupboards, kitchen and bathroom furniture, table, shelve, balcony)
- 3.Building application: glass door and window, shower and bath screens. interior partitions, balustrade and railing, flooring and stair, etc.

#### Bend acid etching toughened glass shower door:



## Safety furniture decoration obscure glass:



## China curved glass safety loading: