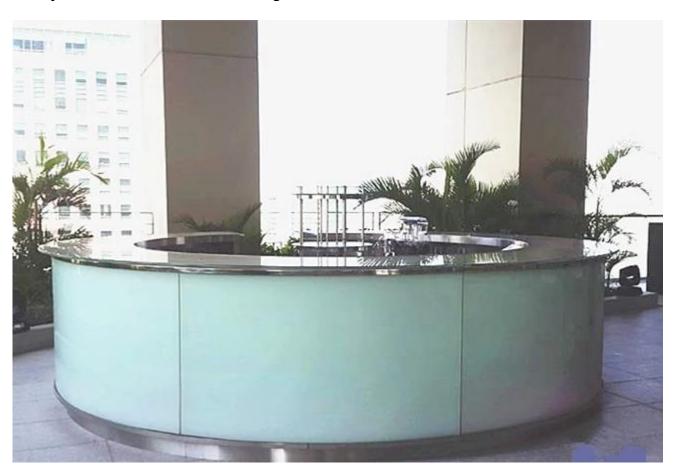

m 8-12mm mini radius: 1500mm 15-19mm mini radius: 2000mm

Color: clear, ultra clear, grey, green, blue, bronze

Type: Single or laminated or insulated clear, tinted, acid etched, screen printing, low e glass, etc.

#### Application:

Curved frosted glass process into curved <u>frosted PVB laminated glass</u> or SGP laminated glass, curved obscure acid etched insulated glass.

- 1. Fixed and sliding partition, office, hotel, restaurant, airport, station, etc.
- 2. Furniture (glazed cupboards, kitchen and bathroom furniture, table, shelve, balcony)
- 3.Building application: glass door and window, shower and bath screens. interior partitions, balustrade and railing, flooring and stair, etc.

#### Bend acid etching toughened glass shower door:



## Safety furniture decoration obscure glass:



## China curved glass safety loading: