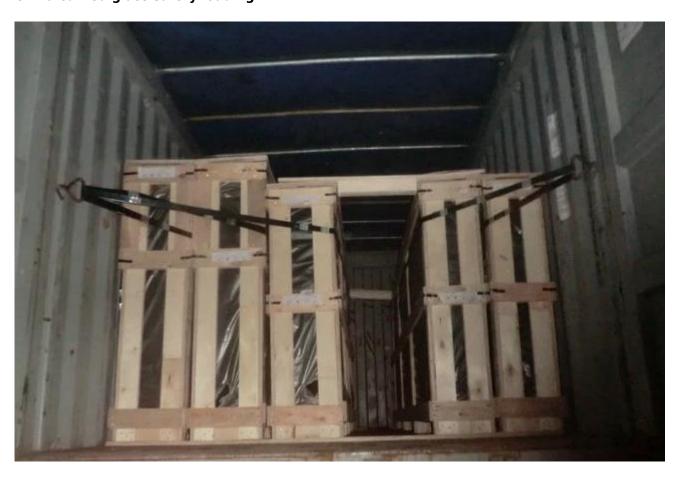

radius: 2000mm

Color: clear, ultra clear, grey, green, blue, bronze

Type: Single or laminated or insulated clear, tinted, acid etched, screen printing, low e glass, etc.

#### Application:

Curved frosted glass process into curved <u>frosted PVB laminated glass</u> or SGP laminated glass, curved obscure acid etched insulated glass.

- 1. Fixed and sliding partition, office, hotel, restaurant, airport, station, etc.
- 2. Furniture (glazed cupboards, kitchen and bathroom furniture, table, shelve, balcony)
- 3.Building application: glass door and window, shower and bath screens. interior partitions, balustrade and railing, flooring and stair, etc.

#### Bend acid etching toughened glass shower door:



## Safety furniture decoration obscure glass:



## China curved glass safety loading: