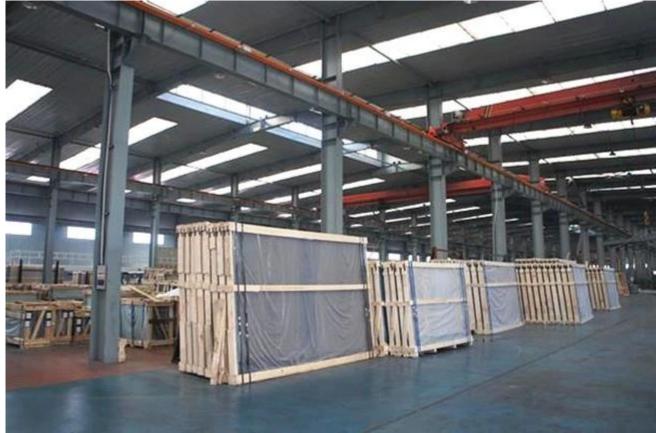

### 5.5mm dark grey reflective glass:

Dark grey reflective glass application:

Dark grey reflective glass safety packing and loading:

## Dark grey reflective glass safety packing and loading: