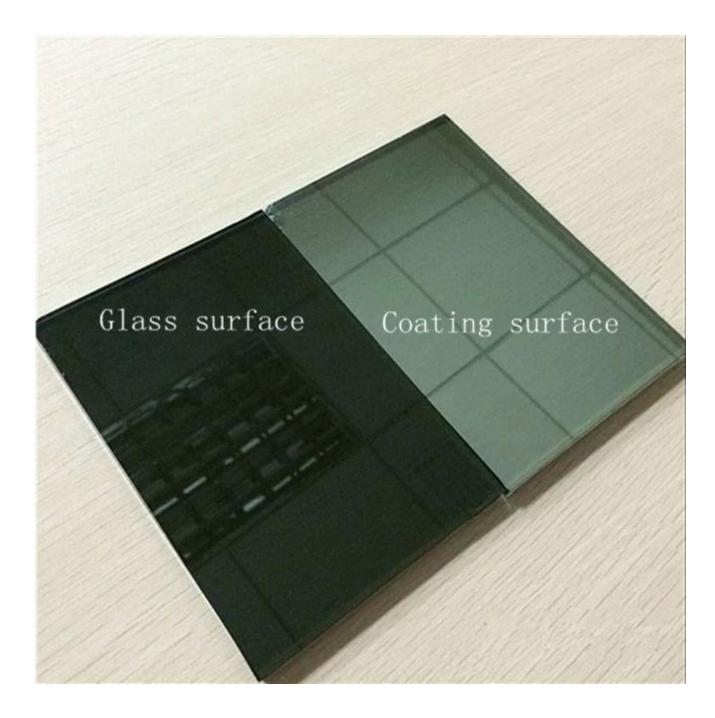

# China manufacturer online hard coating energy saving 5.5mm dark grey reflective glass

Reflective glass also known as coated glass,heat-reflective glass.<u>5.5mm dark grey reflective glass</u> is coated on the 5.5mm dark grey tinted glass surface of one or more layers of alloy or metal compound film to change the optical properties of glass to meet a particular requirement.For visible light,there is proper transmissivity. For infrared light, there is higher reflectivity. For ultraviolet light, there is higher absorptivity.

### 5.5mm dark grey reflective glass features:

1) High visible light transmitting rate, low reflecting rate, low radiating rate (e < 0.1).

2) Avoid the light pollution and build good ecological environment.

3) Control solar energy radiation effectively, block far infrared radiation, save expenses of air conditioners in summer, save heating expenses in winter, have good effect of heat preservation and energy saving.

4) The mirror effect of reflective merges well with the surroundings and provides variations in appearance at different time of the day.

5) It can be cut, bent, tempered, heat strengthened and laminated without affecting the coating.