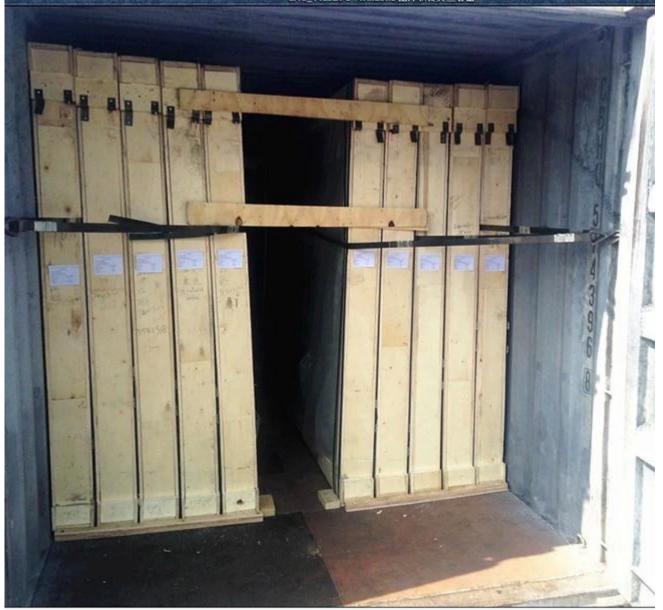

### 5.5mm dark grey reflective glass:

Dark grey reflective glass application:

Dark grey reflective glass safety packing and loading:

## Dark grey reflective glass safety packing and loading: