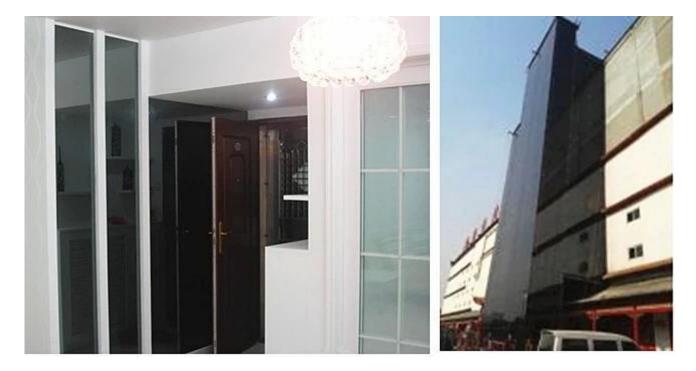

### Dark grey reflective glass application:

Dark grey reflective glass can single layer use,cut into design request size,for window,interior decoration,etc.

Dark grey reflective glass can two layer as reflective laminated glass, use for doors, balcony, balustrades, etc.

Dark grey reflective glass can process into <u>tempered reflective glass</u>, use for interior glass screens, partitions walls, .

Dark grey reflective glass can process with clear tempered <u>laminated glass</u> into insulated glass, use for curtain wall, skylight, roof, etc

Reflective Glass comes in many intriguing hues to complement the architect's designs. It is suitable for glass curtain wall and blends well with metal, concrete, tiles, granite and other building materials.