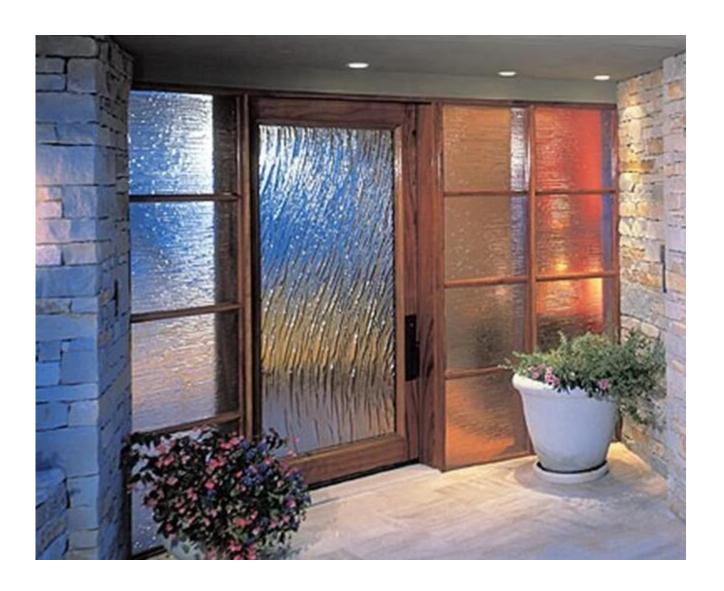

## 5mm Kasumi Patterned Glass Applications:

It is widely used in interior design and decorations, windows, street furniture etc. Patterned glass can be cut to size used for window and door, also can be make <u>tempered glass</u> or laminated glass, used for shower doors, partition walls and so on, also widely used as louver glass, glass table, glass shelf, and lampshade. It is typically used for privacy purposes.

# Glass Safety Loading

**Patterned Glass For Shower door** 

**Patterned Glass For Windows Doors** 