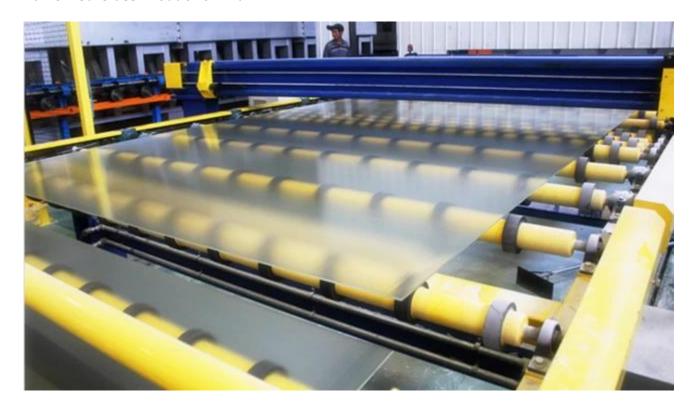

ite, Millennium, Karatachi, etc.

## 5mm Kasumi Patterned Glass Applications:

It is widely used in interior design and decorations, windows, street furniture etc. Patterned glass can be cut to size used for window and door, also can be make <u>tempered glass</u> or laminated glass, used for shower doors, partition walls and so on, also widely used as louver glass, glass table, glass shelf, and lampshade. It is typically used for privacy purposes.

### JIMY Glass Order in details:

- 1.Payment way:L/C,T/T,Western Union
- 2.Delivery time: Within 7-15 days after receipt of the deposit
- 3. Shipping way:
- \*\*\*Sample by DHL,UPS,FEDEX,TNT
- \*\*\*Orders by Sea.

4. Package: unique design strong export plywood crates with paper to avid the breakage.



# **Patterned Glass Production Plant**



# Glass Safety Loading



**Patterned Glass For Shower door** 



**Patterned Glass For Windows Doors**