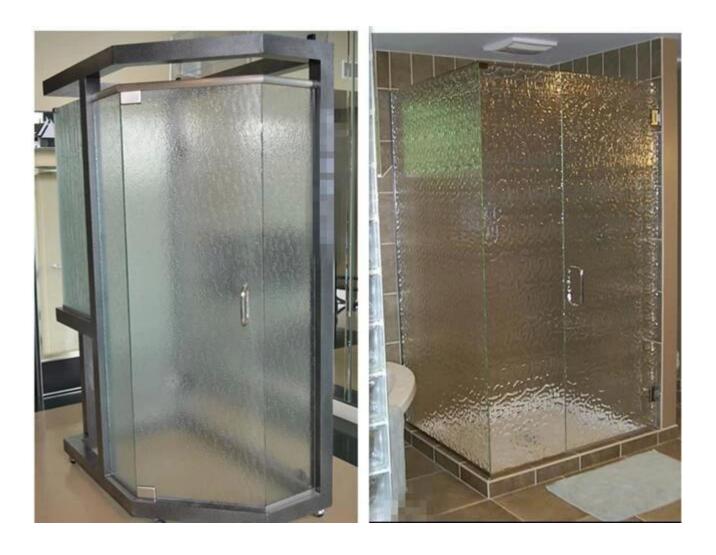

## 5mm Kasumi Patterned Glass Applications:

It is widely used in interior design and decorations, windows, street furniture etc. Patterned glass can be cut to size used for window and door, also can be make <u>tempered glass</u> or laminated glass, used for shower doors, partition walls and so on, also widely used as louver glass, glass table, glass shelf, and lampshade. It is typically used for privacy purposes.

# Glass Safety Loading

**Patterned Glass For Shower door** 

**Patterned Glass For Windows Doors** 