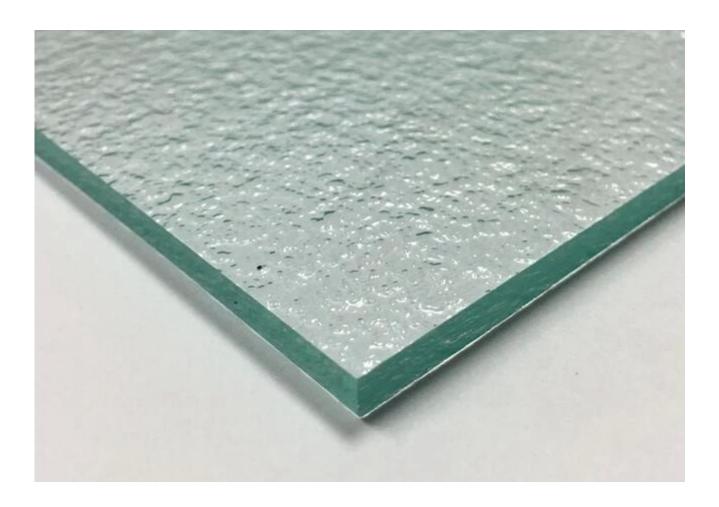

#### 5MM Kasumi Patterned Glass

5mm Kasumi Patterned Glass, also called 5mm Kasumi Figured Glass, 5mm Figured Rolled Glass, 5mm Kasumi Embossed Glass, it is the <u>transparency decorative glass</u>, is produced by <u>5mm translucent float glass</u> with embossed patterns on the surface. With the special property of decoration, patterned glass can fully allow the light to pass through, but limit or prevent clear view effectively. Patterned Glass offers you a whole range of attractive options.

#### 5mm Patterned Glass Characteristic

- 1.Size:1220x1830mm,1500x2000mm,1524x2134mm,1700x2000mm,1830x2134mm,1830x2440mm,etc.
- 2.Patterned glass can be cut,ground,drilled,toughened,laminated and printed according to customer's requirement.
- 3. Patterns will never fade.
- 4.Other patterns: Aqualite, Bamboo, Beehive, Canelado, Chinchailla, Crystal, Diamond, Flora, Nashiji, Rain, Masterlite, Millennium, Karatachi, etc.