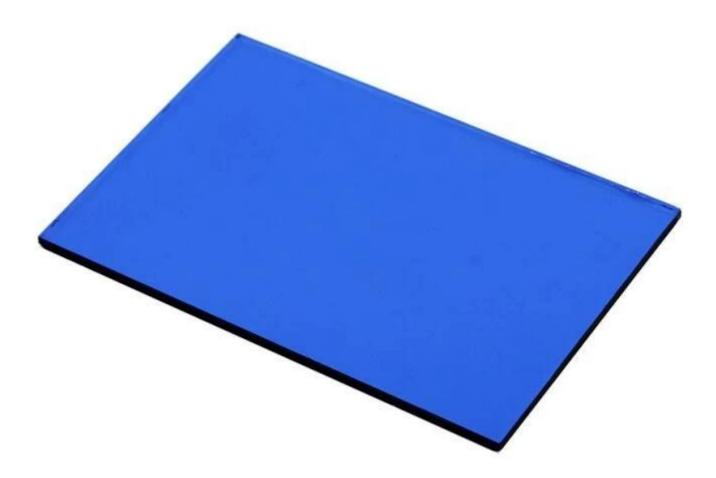

#### Manufacturer 5mm Dark Blue Float Glass

Dark Blue Float Glass is a kind of tinted float glass or colored float glass. Because of its special color, bronze tinted float glass has become a widely used decorative glass.

### **Shenzhen Factory 5mm Dark Blue Float Glass Characteristic**

- Protecting furniture and furnishings from fading.
- Reducing solar glare and heat transmission.
- Provides varied degrees of solar control and energy saving.
- Perfect to be cut, bent, tempered, heat strengthened and laminated.