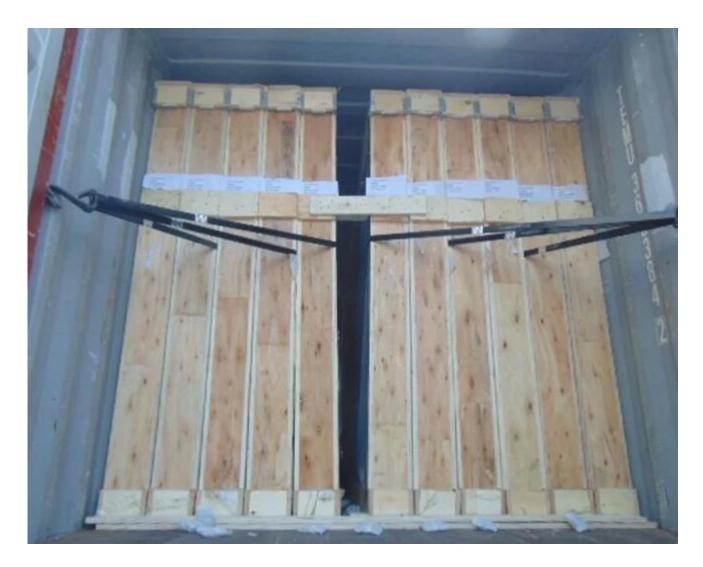

### JIMY Glass 5mm Green Tinted Float Glass

5MM Dark Green Float Glass Warehouse

Float Glass Packaging

**Applications of Tinted Float Glass** 