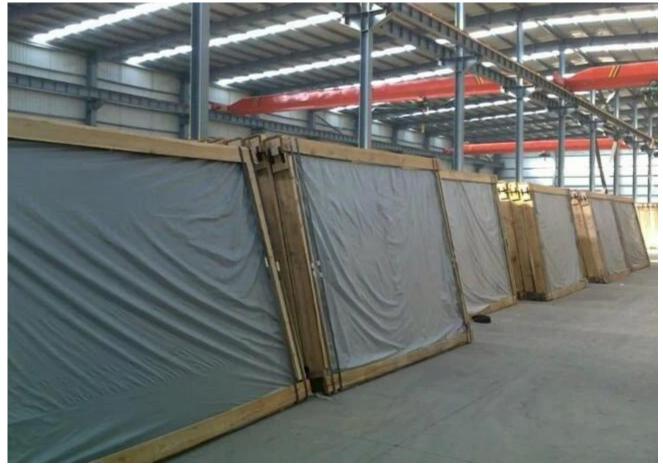

### JIMY Glass 5mm Green Tinted Float Glass

5MM Dark Green Float Glass Warehouse

Float Glass Packaging

**Applications of Tinted Float Glass** 