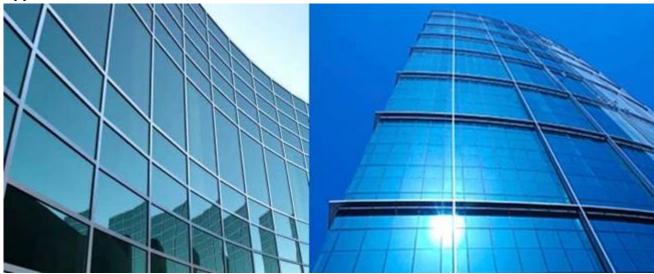

## Applications of Green Tinted Float Glass

Suitable when High light transmission and reduce solar glare and heat transmission \*\*\*External use of windows,door,balcony,curtain wall,etc \*\*\*Protect furnitures and furnishings from fading,like table tops,showcases,shelves,etc \*\*\*Interior glass screens,partitions,balustrade,etc

### JIMY Glass 5mm Green Tinted Float Glass

5MM Dark Green Float Glass Warehouse

Float Glass Packaging

**Applications of Tinted Float Glass** 