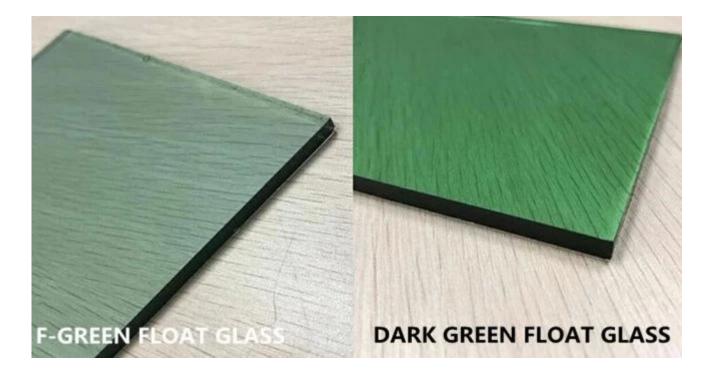

## 5MM Dark Green Tinted Float Glass on sale

5MM Dark Green tinted glass is a <u>5mm transparent float glass</u> produced by adding an oxide of metals into raw materials in the float glass process, the most technologically advanced method in the world. Being manufactured by this process, green tinted glass can effectively absorb the heat while offering a green aesthetic appearance.

## The features of dark green tinted float glass

1.Available thickness: 4mm 5mm 5.5mm 6mm 8mm 10mm,etc

2.Standard size: 2140x3300mm,2140x1650mm,2440x1650mm,etc

3.Can be cut,bent,tempered,heat strengthed,laminated,insulated.To make as green tempered glass,<u>green</u> <u>laminated glass</u>,etc.