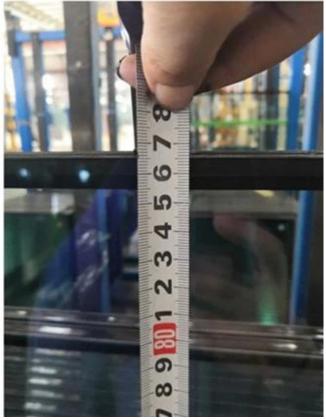

### Third, specification of 5mm low-e tempered glass+12A+4mm clear tempered insulating glass

Thickness 5+12A+4mm total 21mm

Size custom cut size, max 2440x3660mm

Color light gray

Features energy efficient, solar control, thermal control, sound control, UV control, etc.

### Strict quality inspection for every piece glass

Insulated glass strong packing and loading