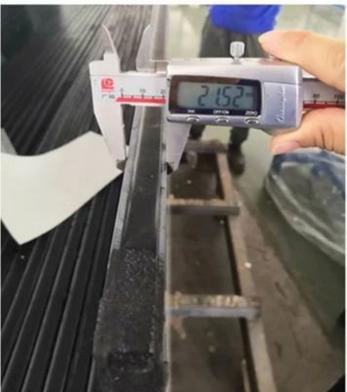

### Third, specification of 5mm low-e tempered glass+12A+4mm clear tempered insulating glass

Thickness 5+12A+4mm total 21mm

Size custom cut size, max 2440x3660mm

Color light gray

Features energy efficient, solar control, thermal control, sound control, UV control, etc.

### Strict quality inspection for every piece glass

Insulated glass strong packing and loading