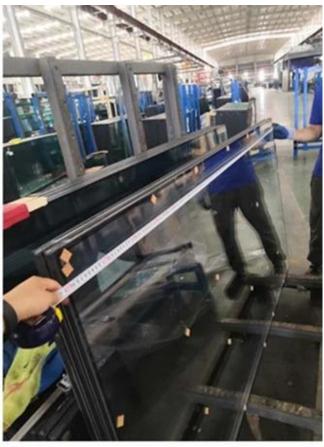

### Third, specification of 5mm low-e tempered glass+12A+4mm clear tempered insulating glass

Thickness 5+12A+4mm total 21mm

Size custom cut size, max 2440x3660mm

Color light gray

Features energy efficient, solar control, thermal control, sound control, UV control, etc.

### Strict quality inspection for every piece glass

Insulated glass strong packing and loading