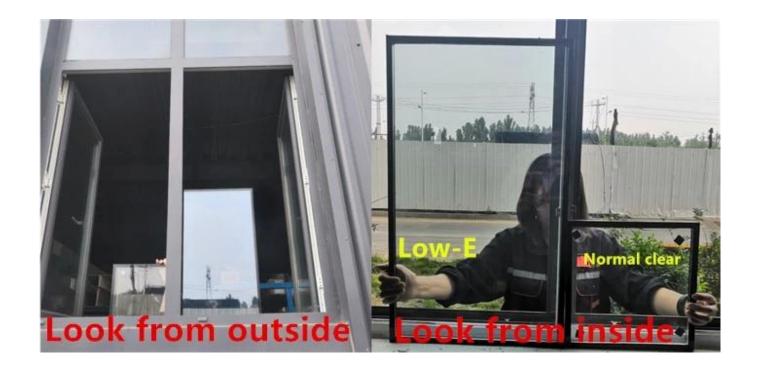

#### With the low-

e glass, the insulated glass could see outside clearly from inside, but the outside could not see the inside clearly from outside