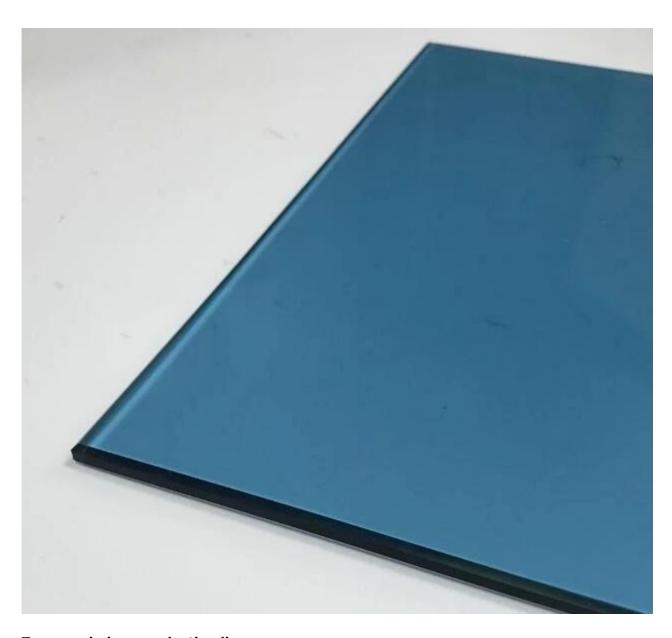

# Fast delivery time 5mm light blue tempered glass from China factory

China Shenzhen Factory 5mm light blue tempered glass, it also called 5mm ford blue toughened glass, 5mm light blue reinforced glass, 5mm blue color hardened glass, 5mm blue tinted tempered safety glass, which is produced by Grade A quality 5mm ford blue color glass, under gone a special heat treatment to increase its strength and resistance to impact, is a heat toughened safety glass, widely used as glass window, glass cabinet door, glass shelves, etc.

## The advantages of 5mm light blue tempered glass

- 1.Heat absorbing glass: as for 5mm light blue float glass, it is the heat absorb glass, energy saving glass, when it to be processed as tempered glass, it still keep the energy saving functions.
- 2.High strength: 5mm light blue tempered glass is much stronger 4-5 times than the 5mm ford blue float glass.
- 3. Wind resistance: tempered glass is stronger 1.5-3 times than annealed glass.
- 4.Safety: Not easily broken, even when the breakage by load, it is fragments, almost no breaks for human body damage.
- 5. High precise flatness, perfect to made as 5+5mm ford blue tempered laminated glass.
- 6. Easy for install, clean and maintain.
- 7. Meet European standard, passed CE. Our CE certified NO.: NB0336