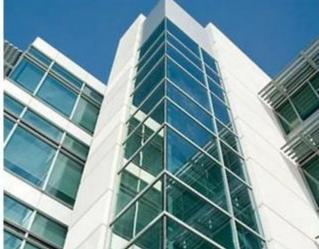

#### Application of 5mm french green tinted float glass:

Green glass can not only absorb the heat but also reflects the infrared up to approximately 40% which can lead to a dramatic reduction in energy costs. Its pleasing greenish colour can reduce the transmission that results in unwanted glare and discomfort. Green glass reduces the transmission of ultraviolet light and subsequently minimizes the colour fading to furniture and flooring, more widely used for:

Atriums

Curtain wall

Furniture applications