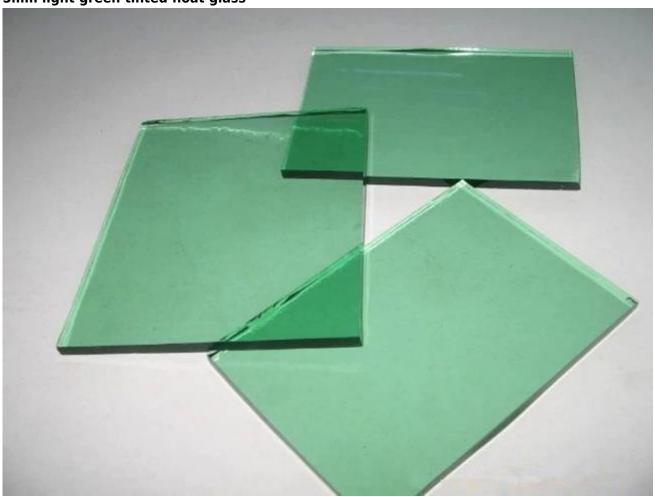

# China manufacturer 5mm F-green float glass,5mm light green tinted glass factory

5mm F-green float glass is prized for its high light transmission, optical clarity and ability to be fabricated to meet customer needs for performance and aesthetics. More then 24years of manufacturing experience have resulted in the highest quality float glass for a variety of building and commercial applications.

## 5mm light green tinted float glass