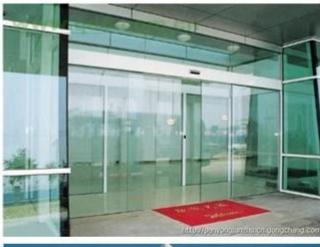

#### Application of 5mm french green tinted float glass:

Green glass can not only absorb the heat but also reflects the infrared up to approximately 40% which can lead to a dramatic reduction in energy costs. Its pleasing greenish colour can reduce the transmission that results in unwanted glare and discomfort. Green glass reduces the transmission of ultraviolet light and subsequently minimizes the colour fading to furniture and flooring, more widely used for:

Windows

Exterior construction

Doors

Solarium

Mirrors

**Tabletops** 

Skylights

Handrails

Atriums

Curtain wall

Furniture applications