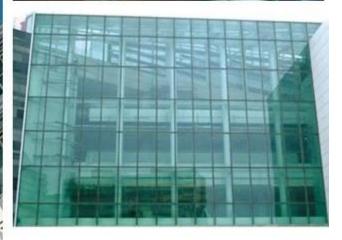

#### Application of 5mm french green tinted float glass:

Green glass can not only absorb the heat but also reflects the infrared up to approximately 40% which can lead to a dramatic reduction in energy costs. Its pleasing greenish colour can reduce the transmission that results in unwanted glare and discomfort. Green glass reduces the transmission of ultraviolet light and subsequently minimizes the colour fading to furniture and flooring, more widely used for:

Atriums

Curtain wall

Furniture applications