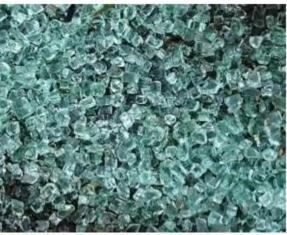

Another benefit of tempered glass windows is ease of clean-up if they ever do break. As mentioned above, tempered glass breaks into small fragments instead of large, jagged pieces. This allows you to simply sweep up the glass instead of having to carefully pick up sharp pieces.