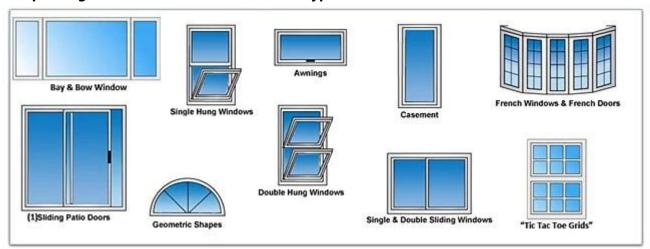

#### **Application:**

Louver windows
Sliding windows
Skylight windows
Bathroom windows
Double-hung windows
Casement windows
Awning windows
Stationary windows
Many others

## Tempered glass suitable for more window type: