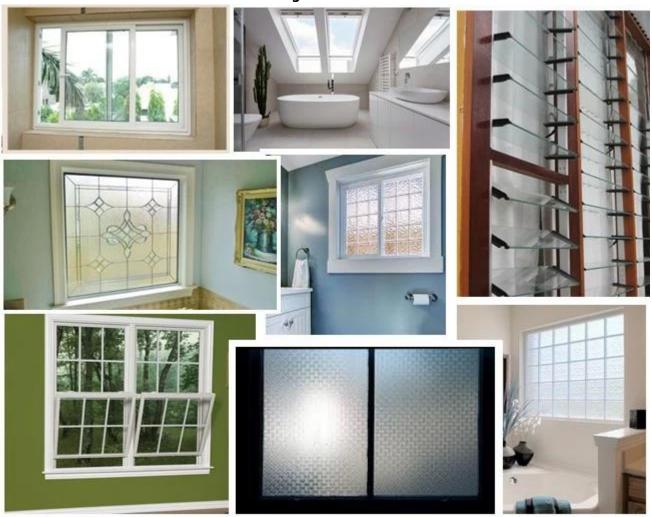

#### **Application:**

Louver windows
Sliding windows
Skylight windows
Bathroom windows
Double-hung windows
Casement windows
Awning windows
Stationary windows
Many others

## Tempered glass suitable for more window type: