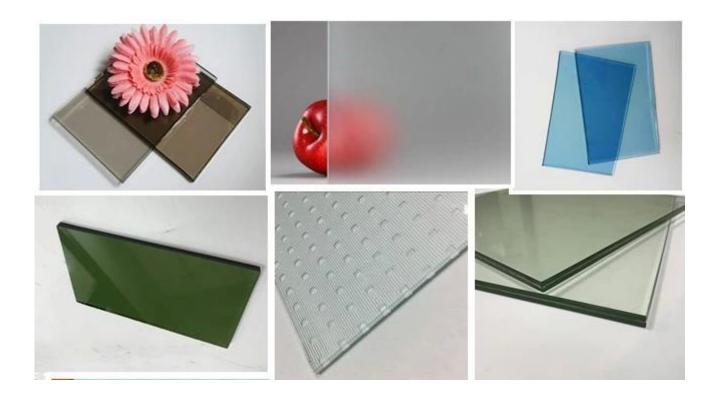

#### Choose different type of glass to make tempered window glass:

Usually we choose single layer like <u>clear float glass</u>, tinted float glass, solar reflective glass, Low E glass, <u>patterned glass</u>, safety tempered glass, laminated glass, curved glass, silk screen glass, acid etched glass, etc., Above glass are can cut any size(Size: maximum 3000\*8000mm,minimum 150\*300mm) to make tempered process before fitting in as glass window. It is necessary to be beautiful, practical, but also to be secure..