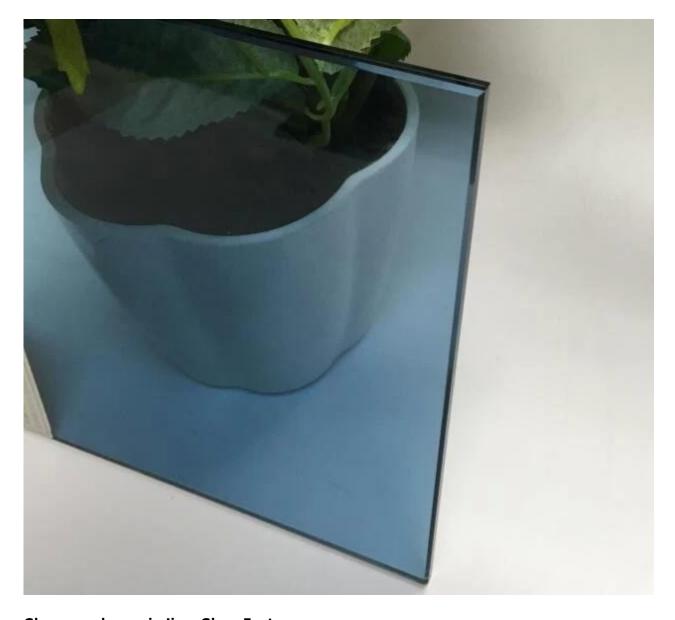

# 6.38mm annealed laminated glass with light blue pvb interlayer

6.38mm light blue laminated glass, 331 ford blue laminated glass, 6.38mm light blue sandwich glass, it is made by 2pcs of 3mm transparent float glass bonded together with 0.38mm ford blue PVB interlayer, is a kind of safety glass, decorative glass, heat control glass, high precise flatness, cut into size 6.38mm ford blue laminated glass, used for glass window, glass balcony, glass balustrade, glass partition.

## The characteristic of 6.38mm light blue laminated glass panel

- 1.Glass composition: 3mm transparent float glass + 0.38mm light blue PVB film + 3mm colorless float glass
- 2.Except for light blue color, others available in 6.38mm black laminated glass, 6.38mm yellow laminated glass, 6.38mm green laminated glass, any color PVB film can be customized according to pantone color. 3.Size:1830\*2440mm,2140\*3300mm,2140\*3660mm,2250\*3300mm,2250\*3660mm,2440\*3300mm,2440\*3660mm, or any customized size.

### The advantages of 331 blue color laminated float glass

- 1. High security (safety): 331 blue tinted laminated float glass, if the glass was broken by outside force, the glass will sticks to the PVB film and not fall down, have no harmful for humans. Laminated glass is very popular used for high rise place, like balcony, window, roof, etc.
- 2.Heat control glass: the 6.38mm blue <u>color laminated glass</u> can help anti-UV and absorb the heat from the Sun, to be made as one of energy saving glass.
- 3.Soundproof function: 6.38mm light blue laminated glass, the PVB interlayer can help stop the sound wave, better for 6mm light blue float glass and 6mm ford blue tempered glass.
- 4. High precise flatness, easy to cut, install, clean and maintain.
- 5. Production time: around 10-15 days after the order is confirmed.