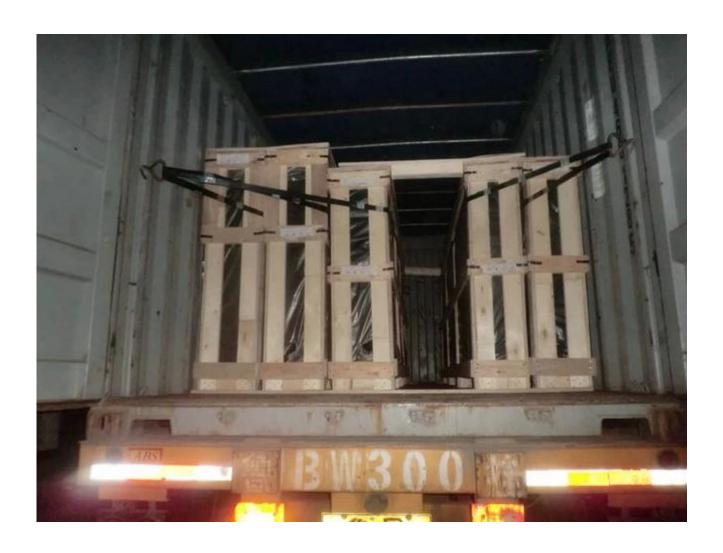

ondensation

The dew point of JIMY GLASS insulating glass is below -65 °C which guarantees no condensation formation under normal applications;

## Sealing

Aluminum spacer is automatically curved and formed with the fewest joints and dual seals are applied, which ensures excellent sealing characteristics and long application life-time.

## 6mm+12A+6mm Clear Tempered Insulated Glass Specification

Size: Max: 2500mm\*4000mm, Mini: 180mm\*350mm

Spacer Fill: Dry Air, noble gas like Argon, etc.

# 6mm+12A+6mm Clear Tempered Insulated Glass Application

• Exterior UPVC Windows and doors;

- Outside Facades and curtain walls;
- Interior partition and Refrigerators;
- Many others.

## **Insulated Glass Warehouse**



## **Insulated Glass Production Line**



**Insulated Glass Safety Loading**