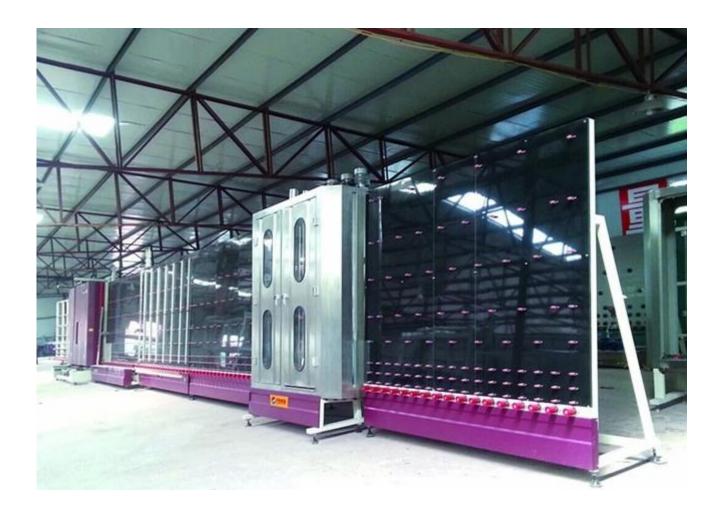

educe noise by more than 30 dB;

#### Condensation

The dew point of JIMY GLASS insulating glass is below -65 °C which guarantees no condensation formation under normal applications;

## Sealing

Aluminum spacer is automatically curved and formed with the fewest joints and dual seals are applied, which ensures excellent sealing characteristics and long application life-time.

## 6mm+12A+6mm Clear Tempered Insulated Glass Specification

Size: Max: 2500mm\*4000mm, Mini: 180mm\*350mm

Spacer Fill: Dry Air, noble gas like Argon, etc.

# 6mm+12A+6mm Clear Tempered Insulated Glass Application

• Exterior UPVC Windows and doors;

- Outside Facades and curtain walls;
- Interior partition and Refrigerators;
- Many others.

## **Insulated Glass Warehouse**



## **Insulated Glass Production Line**



**Insulated Glass Safety Loading**