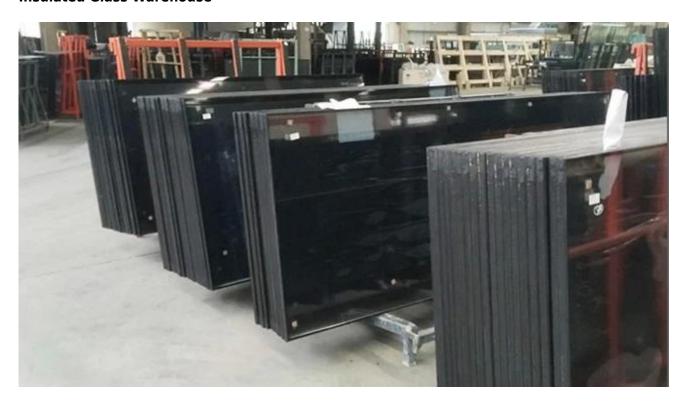

glass has good sound proof function, can reduce noise by more than 30 dB;

#### Condensation

The dew point of JIMY GLASS insulating glass is below -65 °C which guarantees no condensation formation under normal applications;

## Sealing

Aluminum spacer is automatically curved and formed with the fewest joints and dual seals are applied, which ensures excellent sealing characteristics and long application life-time.

## 6mm+12A+6mm Clear Tempered Insulated Glass Specification

Size: Max: 2500mm\*4000mm, Mini: 180mm\*350mm

Spacer Fill: Dry Air, noble gas like Argon, etc.

# 6mm+12A+6mm Clear Tempered Insulated Glass Application

• Exterior UPVC Windows and doors;

- Outside Facades and curtain walls;
- Interior partition and Refrigerators;
- Many others.

## **Insulated Glass Warehouse**



## **Insulated Glass Production Line**



**Insulated Glass Safety Loading**