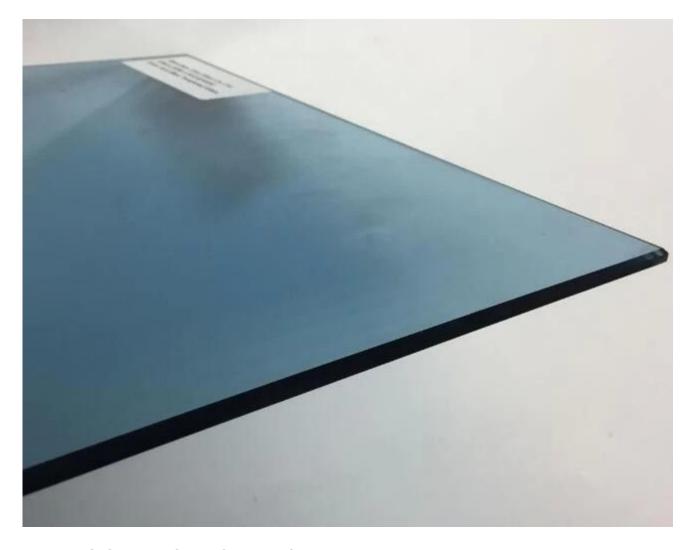

CE certificate 6mm ford blue tinted tempered glass for windows

## 6mm light blue toughened glass

6mm light blue toughened glass, it also called 6mm ford blue toughened glass, light blue tempered glass, it is produced by high quality 6mm light blue float glass to processed. it's the Grade A, high precise flatness, no bubble, no scratch, high light transmittance. It's the solar absorb glass, safety decorative glass, perfect to used as laminated glass 6mm ford blue with another glass panel, insulated glass 6mm ford blue with another glass panels, widely applications for window, door, curtain wall, table top, balustrade, skylight, etc.