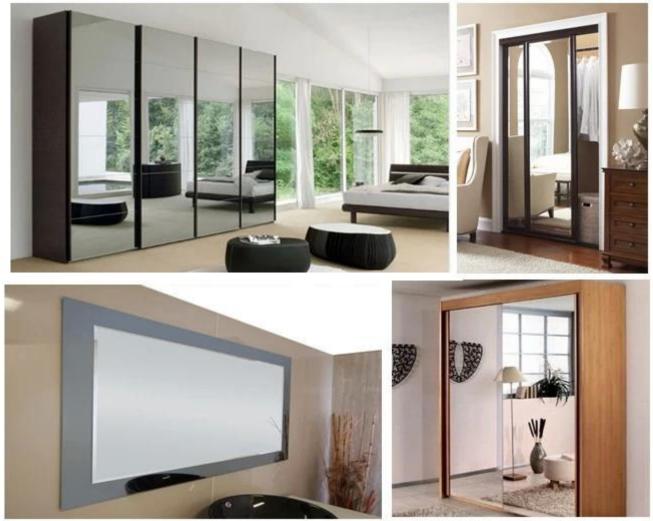

## 6mm copper-free or lead-free mirror application:

Furniture mirror.bathroom mirror,decoration wall,safety mirror,cosmetic mirror,rearview mirror for automobile,wardrobe doors,display cases,tables,fitness room.

6mm copper free mirror also can cut into size and made<u>laminated mirror</u> for more safety to widely used for decoration and all mirror used.

Good Quality 6mm Copper Free Silver Mirror

6mm Colorless Eco Friendly Silver Mirror Application: