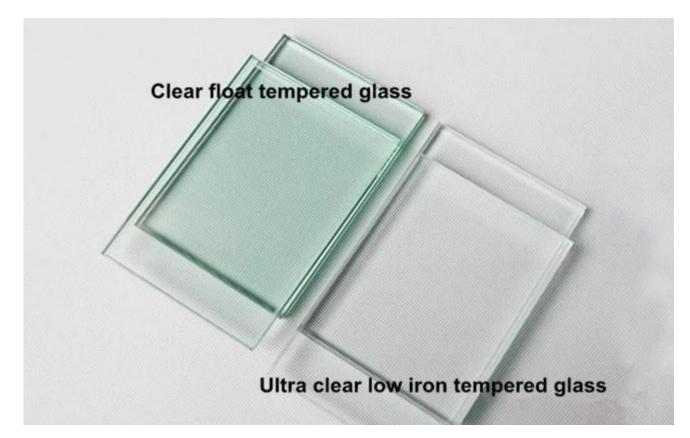

## Difference between normal clear tempered glass and low iron tempered glass:

### About low iron extra clear tempered glass:

6mm tempered low iron glass, is from 6mm super-white glass, 6mm low iron glass, 6mm high transmittance glass. It is a high quality, versatile new high grade glass, light transmission rate is up to 91.5% or more, with crystal clear, high-end features and elegant. 6mm ultra-white tempered glass is with excellent physical, mechanical and optical properties, can be the same various deep processing as other high quality float glass.

6mm super clear tempered glass is approximately 4-5 times stronger than <u>6mm annealed ultra clear glass</u> of the same thickness and configuration. When broken, it will break into many relatively small fragments, which are less likely to cause serious injury.