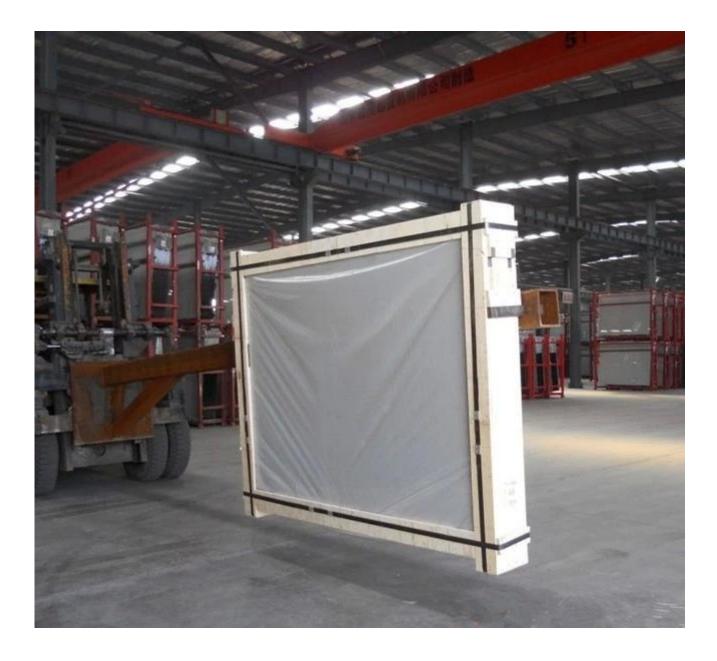

## Where to use 6mm ultra clear tempered glass:

Toughened glass strong wooden crate packing: