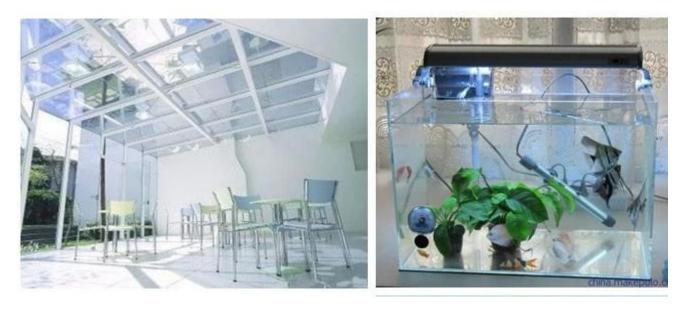

#### Where to use 6mm ultra clear tempered glass:

6mm extra clear tempered glass can cut into design size use for windows, doors, display shelves, showcases, etc.

6mm high transparency low iron toughened glass can make into 6mm low iron silkscreen tempered glass or 6mm ultra clear acid etched tempered glass, use for partition walls, kitchen splash back, table tops, etc. 6mm ultra clear toughened glass is good to make 12.76mm 13.14mm 13.52mm (662, 663, 664) <u>ultra clear</u> <u>tempered laminated glass</u>, use for railing, fence, canopy, skylight, exterior wall, etc.

6mm ultra clear tempered glass is perfect to make 6+12A+6mm ultra <u>clear tempered insulated glass</u>, use for building curtain wall, skylight glazing, window, roof, etc.