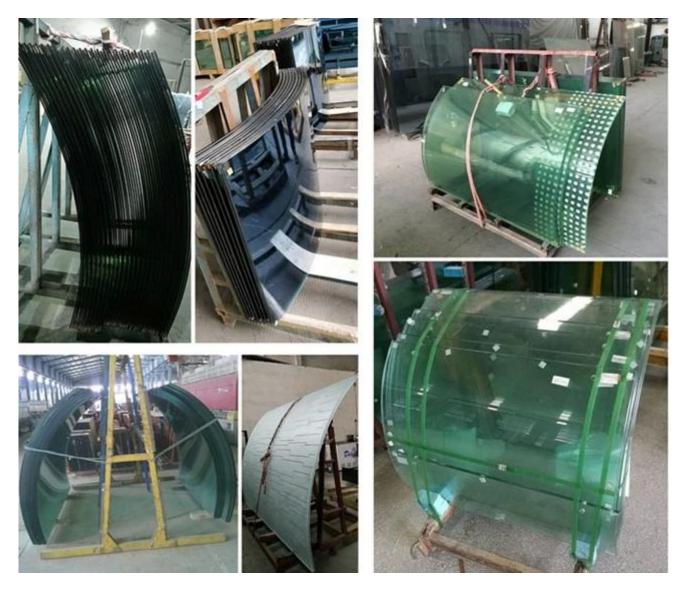

### **Curved Tempered Glass**

**Tempered Glass Edges** 

Water Jet Cutting

**Color Laminated Glass** 