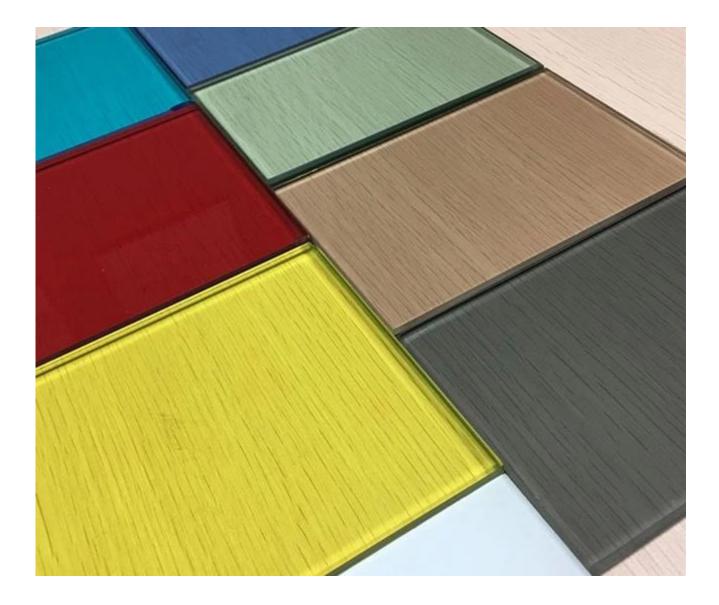

### **About Specification**

| Item       | Tempered Glass                                                                                                                                                                                                                                    | Laminated Glass                                                                                                                                                    |
|------------|---------------------------------------------------------------------------------------------------------------------------------------------------------------------------------------------------------------------------------------------------|--------------------------------------------------------------------------------------------------------------------------------------------------------------------|
| Thickness  | 1/4 inch, 6mm                                                                                                                                                                                                                                     | 1/4 inch, 6.38mm                                                                                                                                                   |
| Shape      | Flat and curved                                                                                                                                                                                                                                   | Flat                                                                                                                                                               |
| Size       | Max size 2440x4880mm, cutom cut to size                                                                                                                                                                                                           | Standard size 1830x2440mm, 2140x3300mm,2250x3300mm, 2140x3660mm, 2250x3660mm, 2440x3660mm,etc., other customized size                                              |
| Color      | Clear, bronze, blue, green, grey, golden, black, etc.                                                                                                                                                                                             | Glass original color is clear, the PVB could be any color like bronze, blue, green, grey, red, yellow, milky white, frosted, translucent, etc.                     |
| Processing | Cut to size, polished edges, drill holes, cut notches,<br>sandblasted, silkscreen printed, digital printed, etc.,<br>all the processing should be done before tempering,<br>after tempering, couldn't do anything, or the glass<br>will be broken | Generally, we supply it with standard size, and customer do the processing by themselves, but if need, we also could help do any processing as per the requirement |
| Quality    | No bubbles, no defects, super flat and smooth<br>surface, self-broken rate lower than 0.1%, with CE<br>and ISO certificate                                                                                                                        | No bubbles, no defects, super flat and smooth surface, 100% won't delaminate, with ISO, CE and SGCC certificate                                                    |
|            |                                                                                                                                                                                                                                                   |                                                                                                                                                                    |

### **Curved Tempered Glass**

**Tempered Glass Edges** 

Water Jet Cutting

**Color Laminated Glass** 