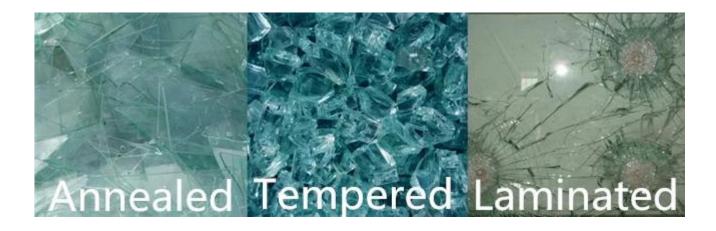

#### **About Processing**

6mm thick 1/4 fully tempered glass is heating to over 600 degree and then cooling quickly, which make it 3-5 times stronger than 1/4 inch annealed float glass, not easy to break, while the 6.38mm thick 1/4 laminated float glass is put two pieces 3mm clear float glass together with PVB interlayer, which make the glass stick on the interlayer even it is broken, won't scatter to hurt humans, and the PVB interlayer is very strong, very hard to penetrate.

So both of 1/4 inch float tempered glass and 1/4 inch laminated glass is safety glass, but tempered glass will be scattered after broken, while laminated glass is not so strong as tempered glass, so both of them have their own advantages and disadvantages.