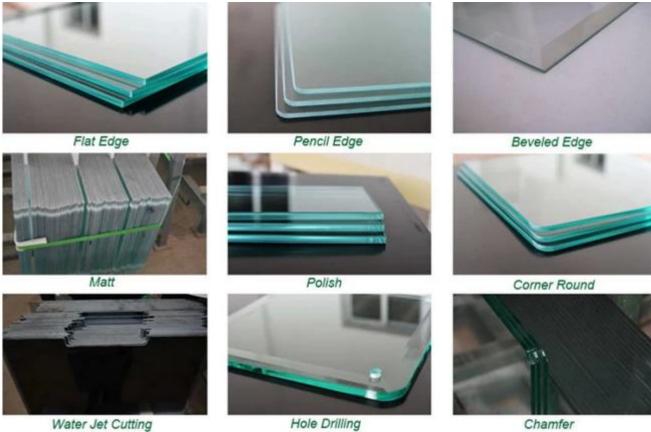

### **About Specification**

| Item       | Tempered Glass                                                                                                                                                                                                                                    | Laminated Glass                                                                                                                                                    |
|------------|---------------------------------------------------------------------------------------------------------------------------------------------------------------------------------------------------------------------------------------------------|--------------------------------------------------------------------------------------------------------------------------------------------------------------------|
| Thickness  | 1/4 inch, 6mm                                                                                                                                                                                                                                     | 1/4 inch, 6.38mm                                                                                                                                                   |
| Shape      | Flat and curved                                                                                                                                                                                                                                   | Flat                                                                                                                                                               |
| Size       | Max size 2440x4880mm, cutom cut to size                                                                                                                                                                                                           | Standard size 1830x2440mm, 2140x3300mm,2250x3300mm, 2140x3660mm, 2250x3660mm, 2440x3660mm,etc., other customized size                                              |
| Color      | Clear, bronze, blue, green, grey, golden, black, etc.                                                                                                                                                                                             | Glass original color is clear, the PVB could be any color like bronze, blue, green, grey, red, yellow, milky white, frosted, translucent, etc.                     |
| Processing | Cut to size, polished edges, drill holes, cut notches,<br>sandblasted, silkscreen printed, digital printed, etc.,<br>all the processing should be done before tempering,<br>after tempering, couldn't do anything, or the glass<br>will be broken | Generally, we supply it with standard size, and customer do the processing by themselves, but if need, we also could help do any processing as per the requirement |
| Quality    | No bubbles, no defects, super flat and smooth<br>surface, self-broken rate lower than 0.1%, with CE<br>and ISO certificate                                                                                                                        | No bubbles, no defects, super flat and smooth surface, 100% won't delaminate, with ISO, CE and SGCC certificate                                                    |
|            |                                                                                                                                                                                                                                                   |                                                                                                                                                                    |