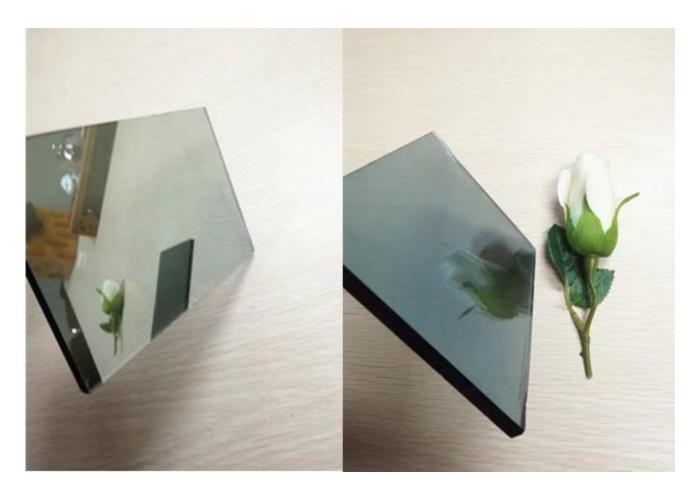

#### 6mm Ford Blue Reflective Glass

**Glass Warehouse By Jimy Glass** 

Glass Packaging by Jimy Glass

**Coated Glass Curtain Wall** 