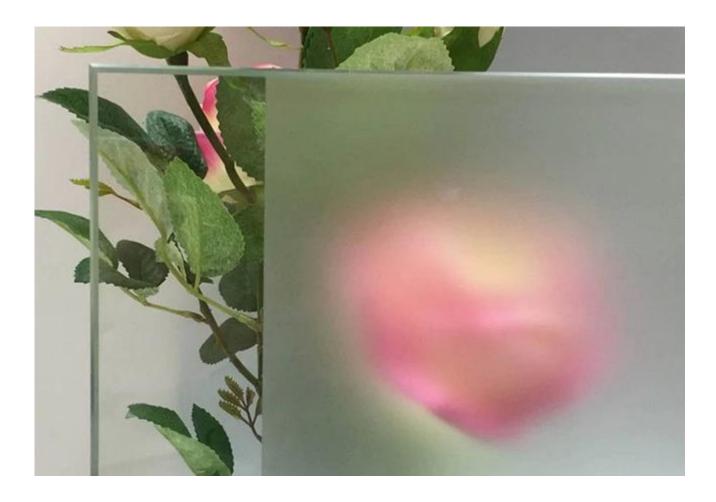

#### **About 6mm Acid Etched Glass**

The 6mm acid etched glass is produced by corroding the surface of 6mm float glass panels to get the obscure fog effect. This glass has consistent quality and durability outlook, which offers a lot of opportunities to architects, interior designers and decorators. Our acid etched glass is fingerprint free, has smooth surface and translucent satin appearance, which allow the light transmit but maintain the privacy.

#### 6mm Acid Etched Characteristic

- Non fingerprint glass
- Consistent finish and translucent appearance
- Uniformly smooth and silky surface, easy to clean
- Maintaining privacy but allow high light transmit
- Does not peal or discolor like films
- Not easy to scratch off like coating

#### **Difference Between Acid Etched Glass And Frosted Glass**

- Both acid etched glass and frosted glass crates translucent appearance, but have high light transmittance
- The acid etched glass is produced by chemical corroded, the frosted glass is produced by physical sandblasted
- The acid etched glass has uniformly smooth surface, the frosted glass surface is rough, it is not easy to clean when it is dirty