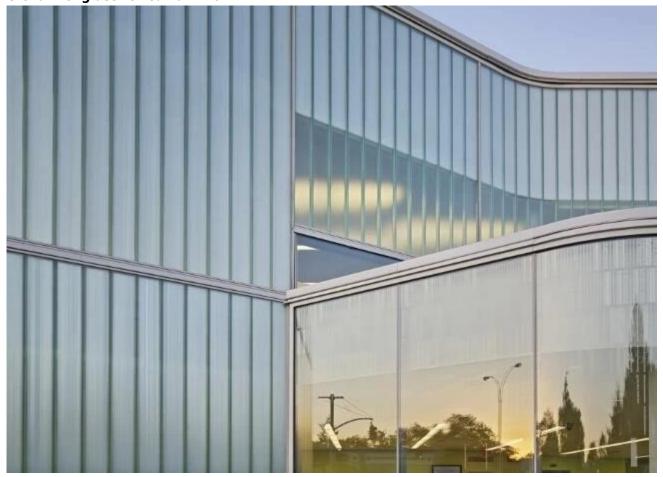

## Safety glass 7mm U shape glass, U channel glass for curtain wall

7mm U glass, 7mm U profiled glass, 7mm U channel glass, which is a kind of rolled glass obtained from a shaping process in glass furnaces controlled by a computer system. Annealed U glass or Toughened tempered U glass in clear glass or low iron glass. Widely used for internal and external building, like window, curtain wall, partition wall.

## Why tempered U glass used for window, partition wall, curtain wall?

- 1. It is the safety/security. when it is broken by outside force, haven't sharp edge and no harmful for people.
- 2. Much stronger, tempered U glass is up to 3 or 4 times stronger than anneal U glass.
- 3. Anti-UV, cut off 99% of the energy of ultraviolet rays and infrared.
- 4. Wind-pressure resisting. When installed in two layers, its performance of wind-pressure resisting will be improved a lot.
- 5. Multi-color for decoration, attractive interior and exterior wall.
- It is a wall that obscures vision but allows light to pass through. It can be used in interior or exterior applications, and installed vertically or horizontally.