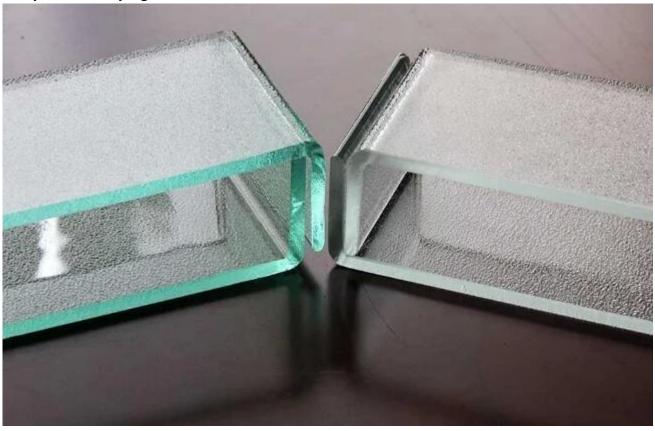

#### Characteristic of U channel glass by Jimy Glass Factory:

- 1. Thickness: 7mm
- 2. Size:
- \*\*\* Width available in 232mm, 262mm, 332mm.
- \*\*\* The max length is up to 6000mm.
- \*\*\* Flange height is 60mm.
- 3. Light weight for single layer, mini up to 23.43kgs.
- 4. Multi-color: After being heated, the pre-set color will be retained on the inner side of the U-glass with a very high hardness, strong adhesive force and color fastness. Multicolor available, like red, green, blue, yellow, etc.