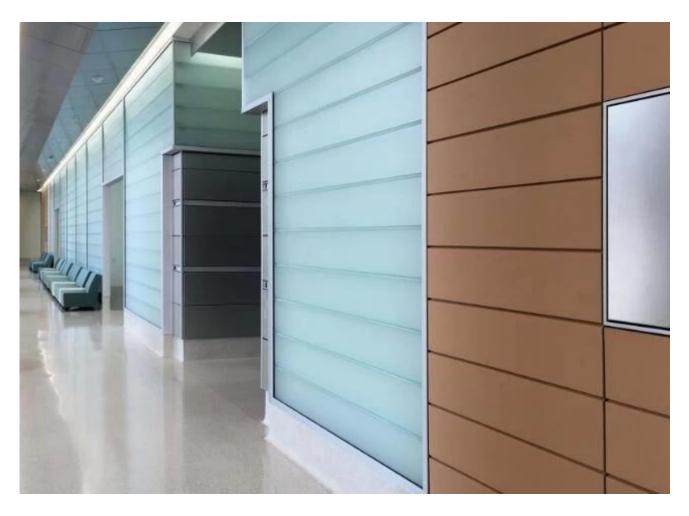

## Safety glass 7mm U shape glass, U channel glass for curtain wall

7mm U glass, 7mm U profiled glass, 7mm U channel glass, which is a kind of rolled glass obtained from a shaping process in glass furnaces controlled by a computer system. Annealed U glass or Toughened tempered U glass in clear glass or low iron glass. Widely used for internal and external building, like window, curtain wall, partition wall.

## Why tempered U glass used for window, partition wall, curtain wall?

- 1. It is the safety/security. when it is broken by outside force, haven't sharp edge and no harmful for people.
- 2. Much stronger, tempered U glass is up to 3 or 4 times stronger than anneal U glass.
- 3. Anti-UV, cut off 99% of the energy of ultraviolet rays and infrared.
- 4. Wind-pressure resisting. When installed in two layers, its performance of wind-pressure resisting will be improved a lot.
- 5. Multi-color for decoration, attractive interior and exterior wall.
- It is a wall that obscures vision but allows light to pass through. It can be used in interior or exterior applications, and installed vertically or horizontally.