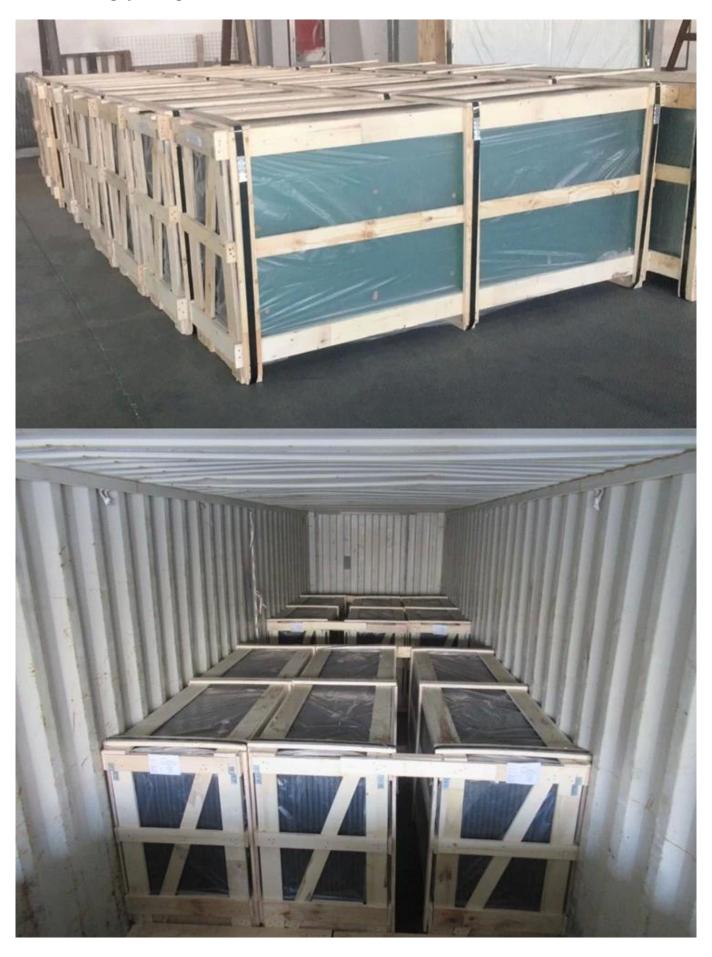

#### What's the specification of the 44.2 not transparent grey laminated glass?

- **Composition:** 4mm clear float glass+0.38mm grey color pvb+4mm white pvb+4mm transparent float glass, the glass can be tempered, also can be non-tempered, but if you install the glass on the high rise building, tempered will be stronger and more safety
- **Size:** we have standard size 1830x2440mm, 2140x3300mm, 2140x3660mm, 2250x3300mm, 2250x3660mm, 2440x3660mm, also accept custom cut size
- **Package:** all the glass will be packed in strong export plywood crates, to avoid glass damaged during transportation
- **Production time:** 10-15 days after order is confirmed

### Why buy the 44.2 not transparent grey laminated glass from us?

- We have advanced machines and skillful workers, to make sure the glass we produce is high quality;
- We have three laminating lines and autoclaves, to make sure the fast production time;
- We will pack all the glass in strong export plywood crates, to make sure the glass you receive in good condition;
- We inspect the glass piece by piece before packing, to make sure every piece glass we ship out is without any defect;
- We have professional <u>customer service</u>, could assist to solve all the client's confusion and problems.

## Glass strong package