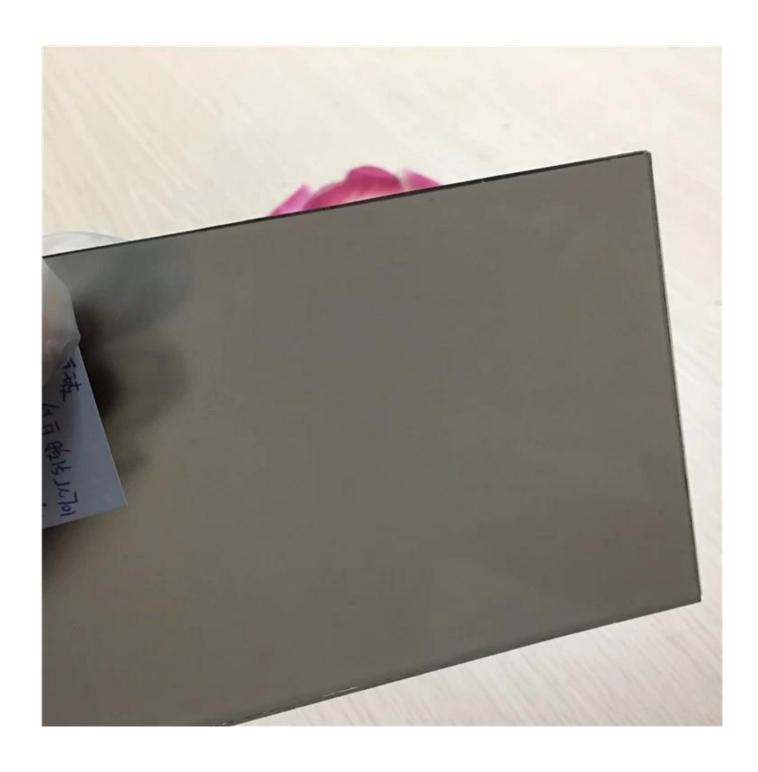

# 8.76mm 44.2 not transparent grey laminated float glass safety glass for construction

#### Why use the 44.2 not transparent grey laminated glass for construction?

- **Super strong and high safety.** The 8.76mm <u>pvb laminated glass</u> is combined with two pieces 4mm clear glass with two layers 0.76mm pvb, the glass will stick on the pvb even the glass is broken or damaged by the outside force, won't fall down to hurt the humans, and if the glass is tempered, it will be 3-5 times stronger than normal float glass based on the same thickness;
- **Anti-Ultraviolet.** The laminated glass grey color pvb could absorb 99% of incoming ultraviolet radiation, help to protect the furniture or appliances from discoloring and damage;
- **Very good decoration effect.** The grey color laminated glass, will be different than normal clear laminated glass, install it on the construction, will make the construction stand out from other buildings;
- **Protect the privacy.** Use another 0.38mm white color pvb with the grey color pvb to make the laminated glass, could make the glass is not transparent, help you protect the privacy, or block objects you don't want people to see.

#### What's the specification of the 44.2 not transparent grey laminated glass?

- **Composition:** 4mm clear float glass+0.38mm grey color pvb+4mm white pvb+4mm transparent float glass, the glass can be tempered, also can be non-tempered, but if you install the glass on the high rise building, tempered will be stronger and more safety
- **Size:** we have standard size 1830x2440mm, 2140x3300mm, 2140x3660mm, 2250x3300mm, 2250x3660mm, 2440x3660mm, also accept custom cut size
- **Package:** all the glass will be packed in strong export plywood crates, to avoid glass damaged during transportation
- **Production time:** 10-15 days after order is confirmed