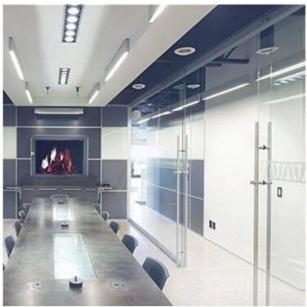

#### Where we could use the 44.2 not transparent grey laminated glass?

Because of the high performance of the grey laminated glass, it could be used widely around us, includes for windows, doors, balconies, terraces, partitions, other applications as per

client's demand.