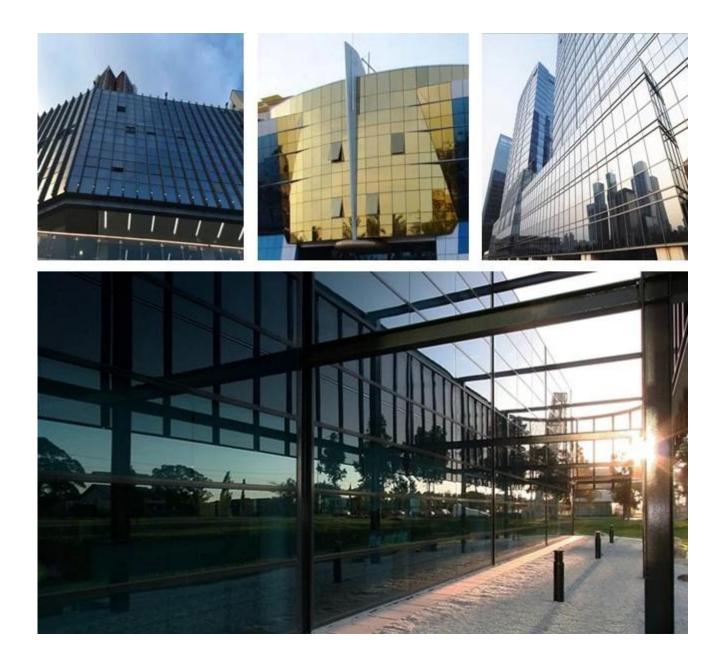

## Application

The reflective laminated glass can use to make <u>color reflective laminated insulated glass</u>, and because of high security and energy saving, it is popular to use at exterior, such as outdoor wall glass, outside balcony glass, external window glass, <u>roof skylight glass</u>, canopy glass, etc. In order to avoid the light pollution and build good ecological environment, please don't install the reflective surface at the outside.