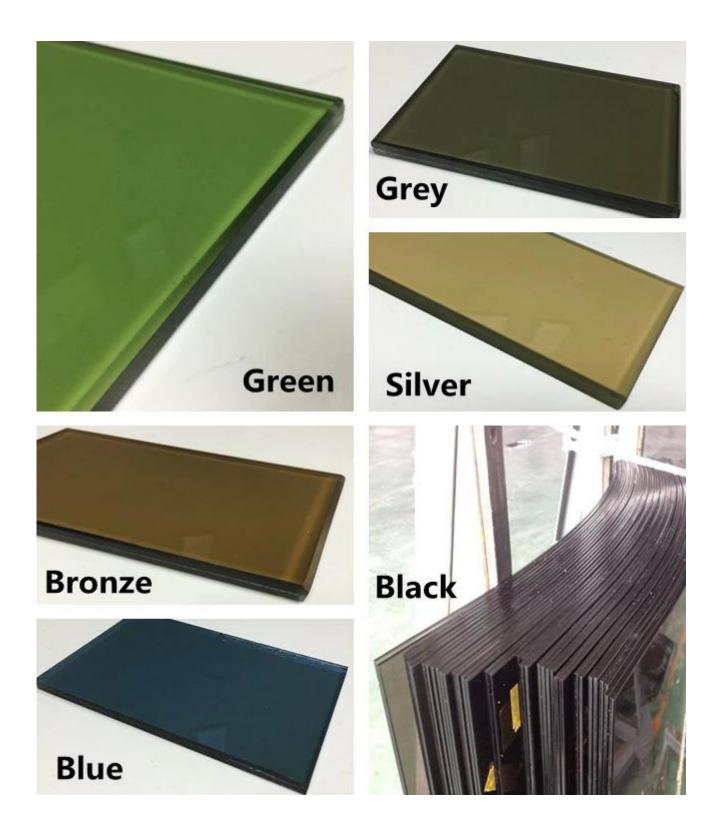

### **Specification**

| Reflective laminated glass size         | 2140x3300mm, 2250x3300mm, 2440x3300mm, 2140x1650mm, any custom cut to size could be produced.                                                                                                                                          |
|-----------------------------------------|----------------------------------------------------------------------------------------------------------------------------------------------------------------------------------------------------------------------------------------|
| Laminated reflective<br>glass thickness | 8.38mm (4+0.38mm+4mm), 8.76mm (4+0.76mm+4mm), 10.38mm<br>(5+0.38mm+5mm), 10.76mm (5+0.76mm+5mm), 11.14mm<br>(5+1.14mm+5mm), 11.52mm (5+1.52mm+5mm), 12.76mm<br>(6+0.76mm+6mm), 13.14mm (6+1.14mm+6mm), 13.52mm<br>(6+1.52mm+6mm), etc. |
| Laminated reflective glass color        | Silver, Euro Bronze, Golden, Dark Grey, Euro Grey, Dark Green, F-Green/Light<br>Green, Dark Blue, Ford Blue, Black, Smoke, etc.                                                                                                        |
| Reflective laminated<br>glass types     | standard size float reflective laminated glass, heat resistant reflective<br>laminated toughened glass, shatterproof bent reflective laminated safety<br>glass, etc.                                                                   |