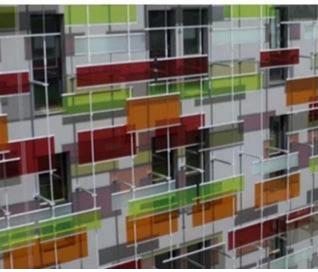

**Create aesthetic sense to building.** With different colors, the color laminated glass could beautify the buildings and harmonize their appearances with surrounding views, which help meet the demand of architects as much as possible.

## Application

Because high security, energy saving, and decorative, the 8.38mm color float laminated glass is very popular to use as <u>balcony window glass</u>, and sometimes, even use to produce <u>color laminated insulated glass</u>, use as exterior safety wall glass.