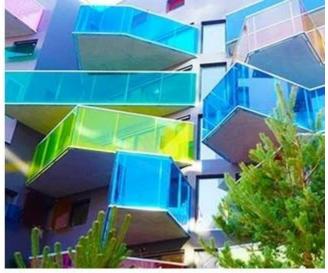

**Create aesthetic sense to building.** With different colors, the color laminated glass could beautify the buildings and harmonize their appearances with surrounding views, which help meet the demand of architects as much as possible.

## Application

Because high security, energy saving, and decorative, the 8.38mm color float laminated glass is very popular to use as <u>balcony window glass</u>, and sometimes, even use to produce <u>color laminated insulated glass</u>, use as exterior safety wall glass.