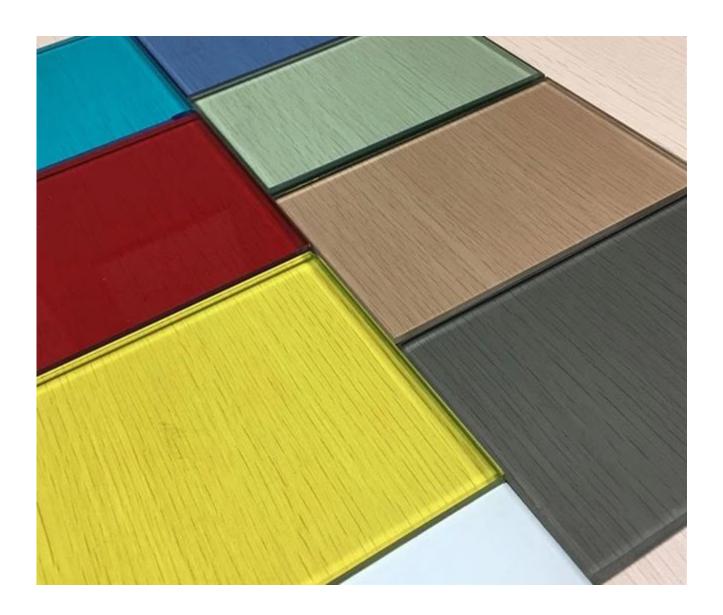

## **Specification**

| Туре        | 8.38mm color PVB laminated glass, 8.38mm color tinted float laminated glass grey bronze blue green                                                                                                                                                   |
|-------------|------------------------------------------------------------------------------------------------------------------------------------------------------------------------------------------------------------------------------------------------------|
| Composition | 1. <u>4mm clear float glass</u> + 0.38mm color PVB + 4mm clear float glass<br>2. 4mm color tinted float glass + 0.38mm clear PVB + 4mm clear float glass<br>3. 4mm color tinted float glass + 0.38mm clear PVB + 4mm <u>color tinted float glass</u> |
| Glass Color | Clear, extra clear, golden, bronze, dark blue, ford blue/light blue, dark green, F-green/light green, dark grey, euro grey/light grey, black, etc.                                                                                                   |
| PVB Color   | Red, yellow, orange, milky white, snow white, any color on pantone card                                                                                                                                                                              |
| Size        | 2140x1650mm, 1830x2440mm, 2140x3300mm, 2250x3300mm, 2440x3300mm, 2140x3660mm, 2250x3660mm, 2440x3660mm, any custom cut to size could be produced.                                                                                                    |

**Create aesthetic sense to building.** With different colors, the color laminated glass could beautify the buildings and harmonize their appearances with surrounding views, which help meet the demand of architects as much as possible.