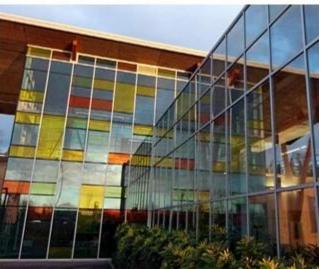

**Create aesthetic sense to building.** With different colors, the color laminated glass could beautify the buildings and harmonize their appearances with surrounding views, which help meet the demand of architects as much as possible.

## Application

Because high security, energy saving, and decorative, the 8.38mm color float laminated glass is very popular to use as <u>balcony window glass</u>, and sometimes, even use to produce <u>color laminated insulated glass</u>, use as exterior safety wall glass.