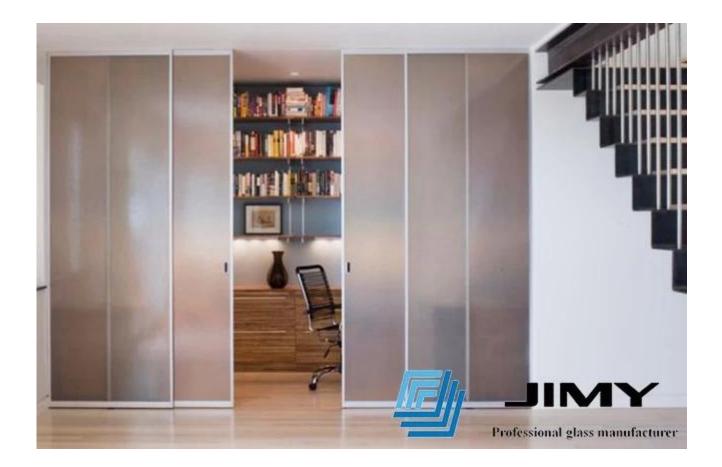

8mm, 10mm, 12mm frosted sliding glass door, interior tempered glass door, shower glass door price.

### Why frosted tempered glass become more and more popular for interior sliding doors?

One strong selling point is: it can meet both the privacy and light transmit requirements at the same time.

#### Frosted tempered glass door advantages:

1. Safety: Tempered glass is 3-5 times toughen than annealed glass. Even when broken, tempered glass become cubical fragments will not hurt people.

2. Privacy and transmission of light : Frosted glass can keep privacy while allow 30% to 70% light transmit.

# More specifications about frosted tempered glass :

| 1.Thickness:     | Normally options monolithic 8mm, 10mm, 12mm.                                      |
|------------------|-----------------------------------------------------------------------------------|
| 1. Surface:      | one side frosted (acid etched)                                                    |
| 2. Size:         | 1. Minimum size: 300x300mm, Maximum size: 2440x6000mm                             |
| 3. Applications: | Entrance door, interior door, sliding door, frame door, bathroom door, partition. |