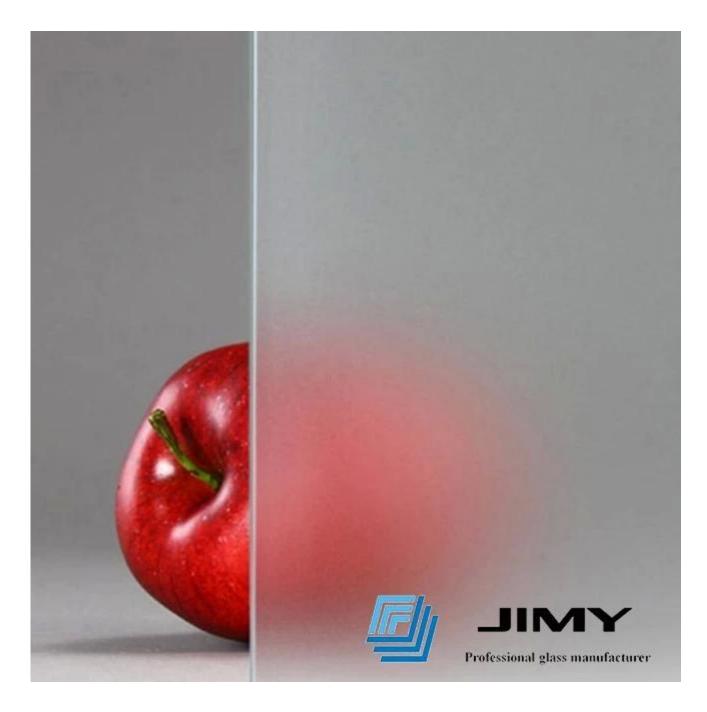

#### Frosted tempered glass door advantages:

1. Safety: Tempered glass is 3-5 times toughen than annealed glass. Even when broken, tempered glass become cubical fragments will not hurt people.

2. Privacy and transmission of light : Frosted glass can keep privacy while allow 30% to 70% light transmit.

3. Decoration: The frosted part can be half part, lines, dot, pattern, etc, for decoration; For more decoration designs, you can also have <u>silk print glass</u> or <u>digital print glass</u>.

4. Surface: Frosted glass appearance looks more high-end than clear glass; Smooth surface and easy to be clean.