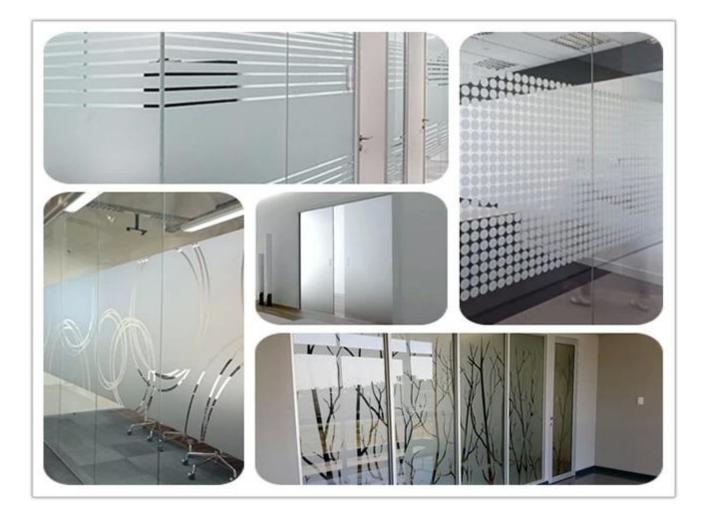

3. Decoration: The frosted part can be half part, lines, dot, pattern, etc, for decoration; For more decoration designs, you can also have <u>silk print glass</u> or <u>digital print glass</u>.

4. Surface: Frosted glass appearance looks more high-end than clear glass; Smooth surface and easy to be clean.

## What kind of frosted door glass Jimy Glass can supply?

- 1. Full frosted glass door and Half part frosted glass door
- 2. Simple Stripe, dots design frosted glass door
- 3. More pattern designs as customer requirement(drawing).