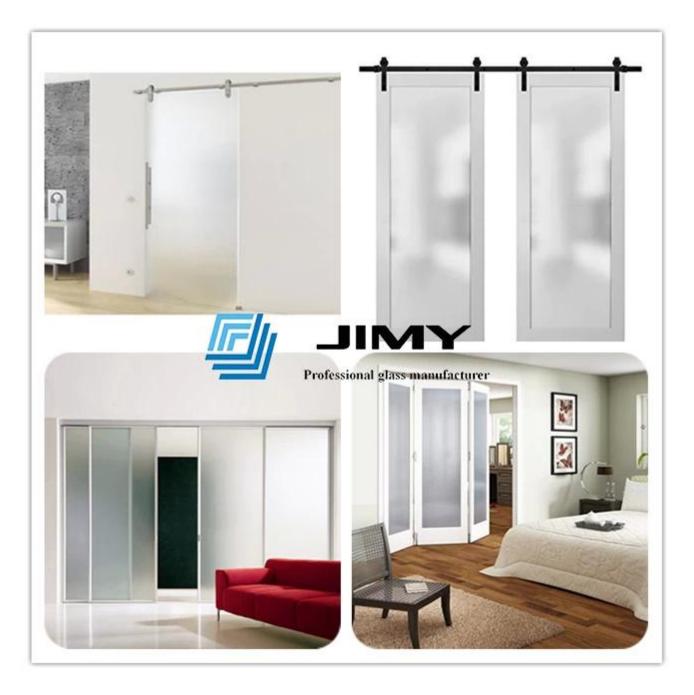

## For sliding door, we also have some options for your reference:

- 1. Framed sliding door
- 2. Framed folding sliding door
- 3. Frame less under slung sliding door
- 4. Framed under slung sliding door
- 5. Other customized style