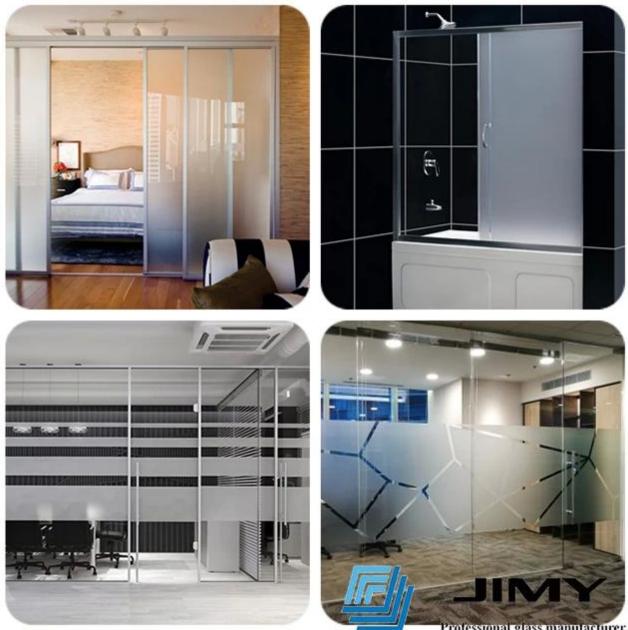

## What kind of frosted door glass Jimy Glass can supply?

- 1. Full frosted glass door and Half part frosted glass door
- 2. Simple Stripe, dots design frosted glass door
- 3. More pattern designs as customer requirement(drawing).

## For sliding door, we also have some options for your reference:

- 1. Framed sliding door
- 2. Framed folding sliding door
- 3. Frame less under slung sliding door
- 4. Framed under slung sliding door
- 5. Other customized style