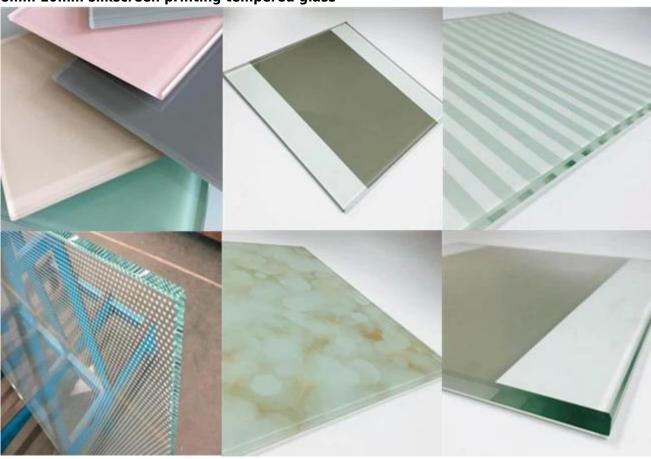

## 8mm 10mm silk screen printing tempered safety glass

8mm 10mm silk screen printing tempered glass, 8mm 10mm ceramic frit glass tempered, 8mm 10mm color printing toughened glass, which is to be processed by 8mm 10mm silk screen printing glass. Due to it with a variety of durable colors and patterns, and is the safety decorative glass, is increasingly used as a decorative material around our daily life, including buildings and furniture decoration.

### Characteristic of 8mm 10mm silk screen printing tempered glass

- 1. Thickness: 8mm 10mm
- 2. Size: Max size in 3300\*800mm, any customized size can be meet your requested.
- 3. Silk screen printing glass make as tempered glass, except for 8mm 10mm screen printed glass, others available in 19mm 15mm 12mm 6mm 5mm 4mm silk screen printed glass.
- 4. The raw materials of color printed tempered glass 8mm 10mm available in: 8mm clear float glass, 8mm ultra clear float glass, 10mm clear float glass, 10mm ultra clear float glass
- 5. Special processing: drill holes, polished edge, round edge, bevel edge, etc.
- 6. When you consider to design the tempered glass with silkscreen pattern, the light transmission will be effected by the different patterns.

#### Benefits of 8mm 10mm screen printing toughened glass panels

It not only has the features of screen printing glass, but also keeps the same advantages from tempered glass.

- 1. Safety glass, security glass: being hard to be broken in impact and becoming very small particle fragment with obtuse angle, tempered glass no injures to human body.
- 2. Thermal stability: 8mm 10mm printed tempered glass has better stability than 8mm 10mm color painted float glass.
- 3. High strength: 8mm 10mm silkscreen printing toughened glass has 4-5 times strength than 8mm 10mm color painted float glass.
- 4. Color: all colors in RAL color book as per your requirement, such as black, red, blue, green, grey, yellow, white, etc.
- 5. Waterproof, resistant, widely used for kitchen, furniture, wall decorative.
- 6. Easy to clean and maintain, offer 10 years warranty.

#### Applications of 8mm 10mm color silk printing tempered glass

It is the safety decorative glass, widely used for interior and exterior decoration, for example:

8mm 10mm color silk printing tempered glass for partition wall

8mm 10mm color printed toughened glass for table top

8mm 10mm color patterned tempered glass for balustrade

8mm 10mm color painted toughened glass for shower door

. . . . . .