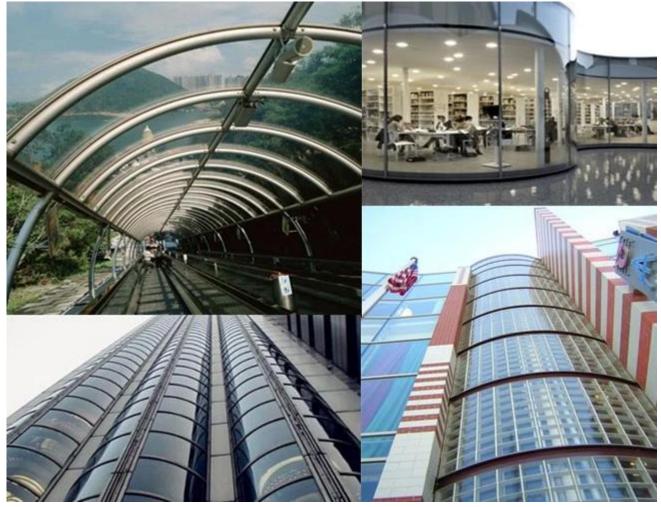

#### Applications of 8mm+12A+8mm curved insulated glass

<u>8mm+12A+8mm curved safety insulated glass for curtain wall</u>, for office building, for many public areas, etc.

Except for 8mm+12A+8mm curved insulated glass, we can produce 8mm+12A+8mm flat insulated glass, different colors in clear reflective insulated glass, color reflective double glazing unit, low e tempered insulated glass, etc.