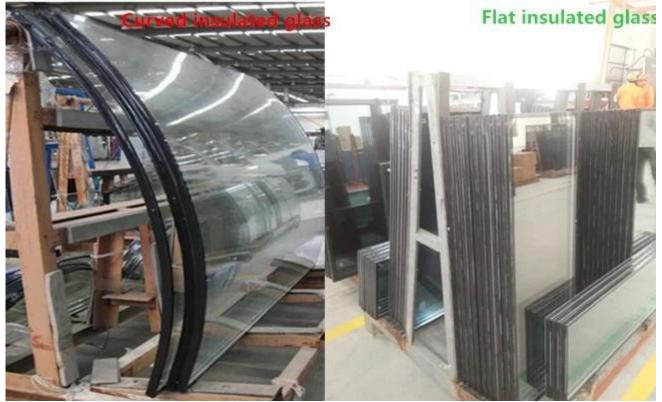

#### Applications of 8mm+12A+8mm curved insulated glass

<u>8mm+12A+8mm curved safety insulated glass for curtain wall</u>, for office building, for many public areas, etc.

Except for 8mm+12A+8mm curved insulated glass, we can produce 8mm+12A+8mm flat insulated glass, different colors in clear reflective insulated glass, color reflective double glazing unit, low e tempered insulated glass, etc.